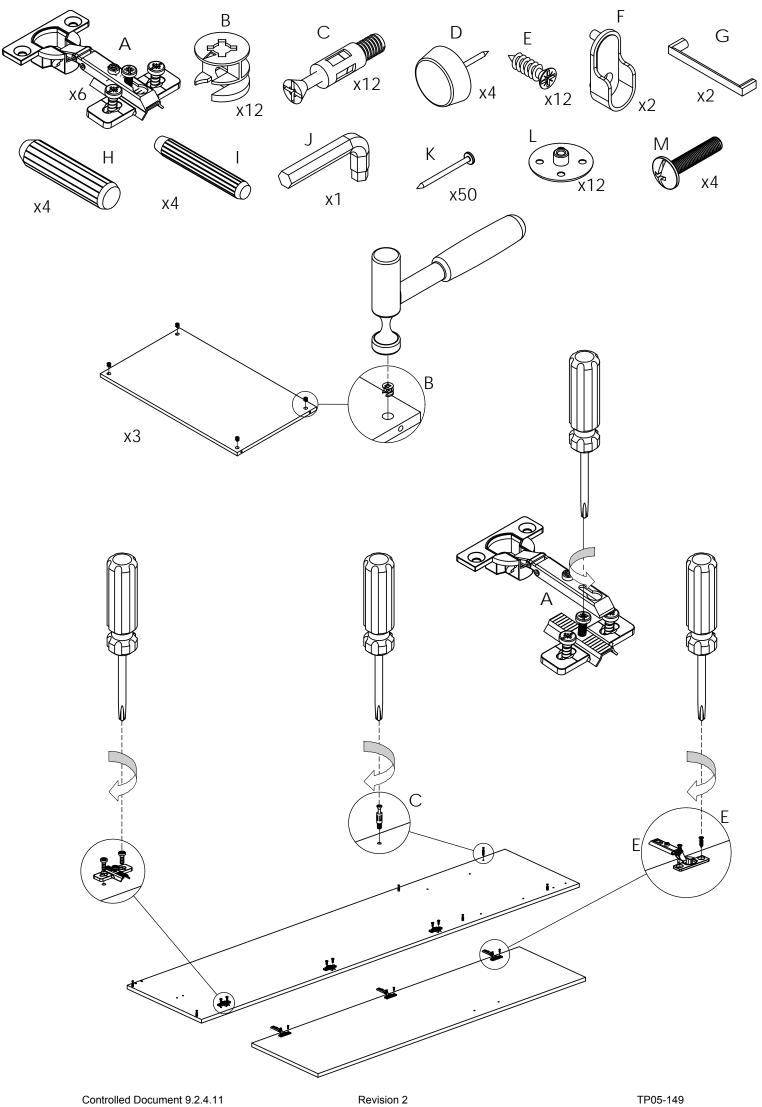

## IMPORTANT

Before commencing assembly:

- Follow all instructions COMPLETELY.
- Hardware kit contains small parts; keep out of reach of children.
- Ensure all listed parts are present.
- Required tools to assemble:
  Philips head screw driver, Battery Drill & Spirit Level.
- Required assembly work surface should be solid, level, clean and flat.
- Ensure all melamine edges are facing to the front of the unit.
- Two person assembly required.