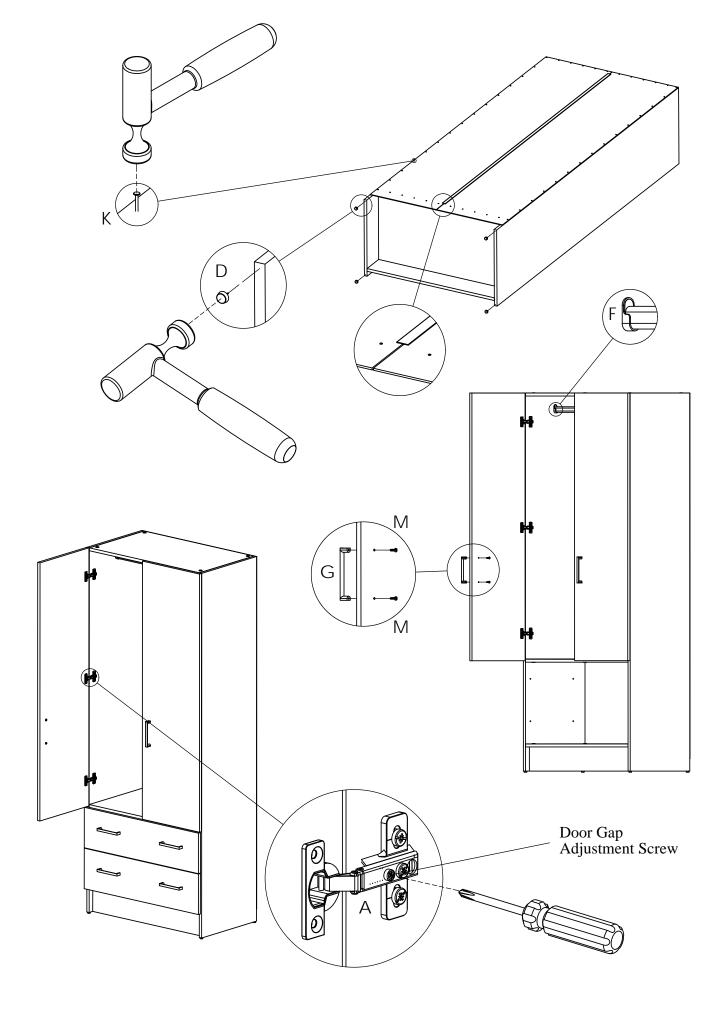

## IMPORTANT

Before commencing assembly:

- Follow all instructions COMPLETELY.
- Hardware kit contains small parts; keep out of reach of children.
- Ensure all listed parts are present.
- Required tools to assemble:
  Philips head screw driver, Battery Drill & Spirit Level.
- Required assembly work surface should be solid, level, clean and flat.
- Ensure all melamine edges are facing to the front of the unit.
- Two person assembly required.