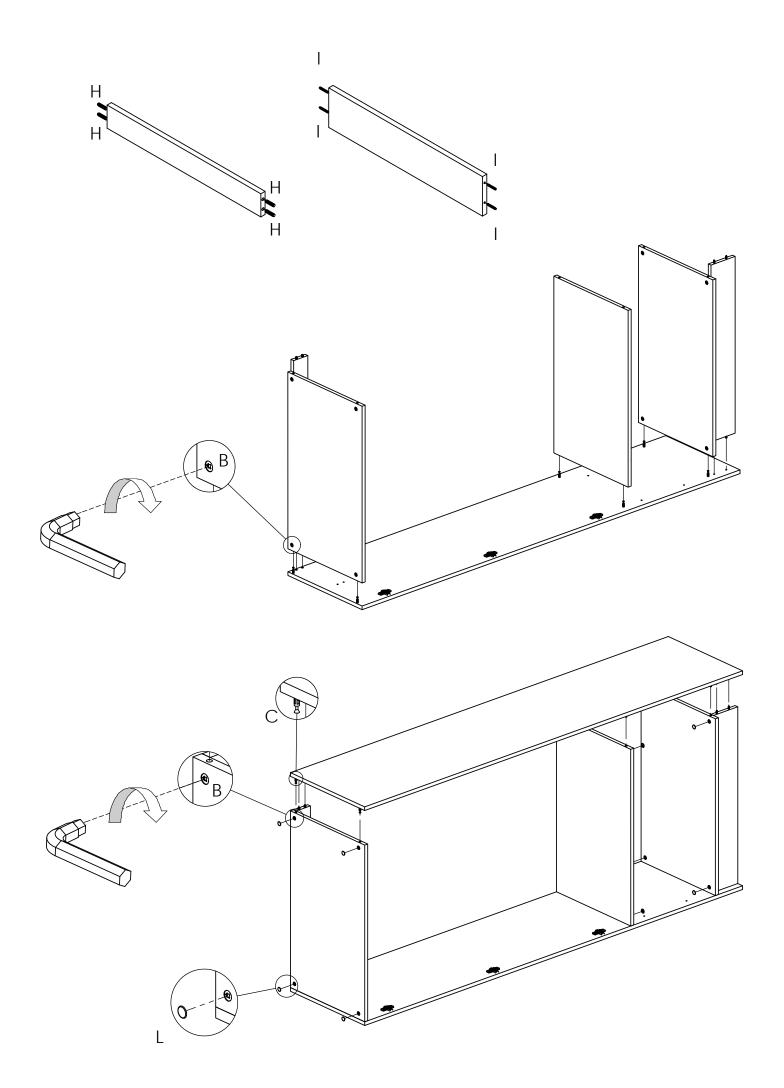

## IMPORTANT

Before commencing assembly:

- Follow all instructions COMPLETELY.
- Hardware kit contains small parts; keep out of reach of children.
- Ensure all listed parts are present.
- Required tools to assemble:
  Philips head screw driver, Battery Drill & Spirit Level.
- Required assembly work surface should be solid, level, clean and flat.
- Ensure all melamine edges are facing to the front of the unit.
- Two person assembly required.