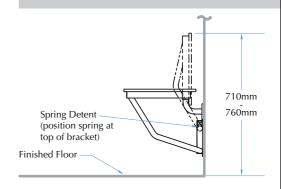

#### **INSTALLATION:**

Provide concealed backing or anchors as specified by architect before finished wall is applied. Secure to wall with mounting screws (included) at holes provided. Locate mounting holes 408mm above finished floor for comfortable adult use.