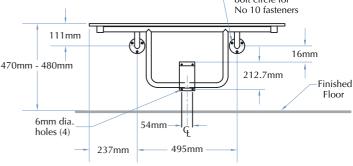

#### **INSTALLATION:**

Provide concealed backing or anchors as specified by architect before finished wall is applied. Secure to wall with mounting screws (included) at holes provided. Locate mounting holes 408mm above finished floor for comfortable adult use.