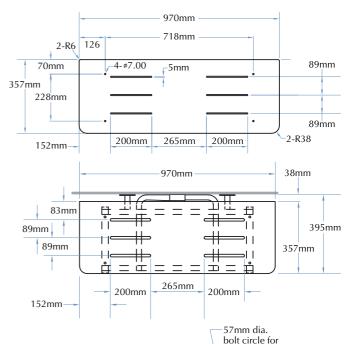

# SHOWER SEAT 9562-40

- Stainless steel tubing
- White laminate seat bonded to a phenolic core
- Self locking mechanism
- AS1428 disabled compliant

Overall Dimensions 970mm W x 357mm D

#### **CONSTRUCTION:**

FRAME: Fabricated of 25mm dia. type 304 (18-8), 18 gauge satin finish stainless steel tubing. All welded construction with burr free edges.

WALL BRACKET: Fabricated of type 304, 16 gauge stainless steel with stainless steel piano hinges.

RETAINING BRACKET: Fabricated of 16 gauge stainless steel. Positive bullet-type catch holds seat securely in up or down position.

SEAT: Fabricated of 8mm thick solid plastic (white) laminate, made of coloured melamine bonded under high pressure to a phenolic core. All exposed edges are machined smooth to a uniform dark finish.