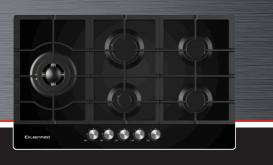

## Model: GCTK9011

- Traditional styling
- Gas on black glass construction
- 90cm built in gas cooktop
- 5 burners including a 3.6 kW triple crown wok burner
- New E.E.B. Energy Efficient Burners for rapid heat at less cost
- Flame Safe protection
- Cast iron pan supports
- Under knob electronic, one touch auto ignition
- Easy access servicing due to service access from below
- Control knobs front mounted