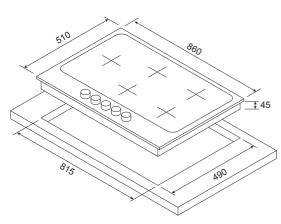

## Model: GCTK9011

- Traditional styling
- Gas on black glass construction
- 90cm built in gas cooktop
- 5 burners including a 3.6 kW triple crown wok burner
- New E.E.B. Energy Efficient Burners for rapid heat at less cost
- Flame Safe protection
- Cast iron pan supports
- Under knob electronic, one touch auto ignition
- Easy access servicing due to service access from below
- Control knobs front mounted