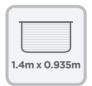

## **Unit Line**

- ✓ 100% Australian Made using Australian materials and labour
- Cords are easily tightened using Patented Tension Lock
- ✔ Perfect for a small courtyard, apartment, balcony, garage, verandah or carport
- ✔ Pre-assembled side arms allow for easy DIY
- ✓ Front bar length may be reduced during installation to fit smaller space
- ✓ Lines are spaced 65mm apart
- ✓ Assembled dimensions: 1400mm x 935mm x 240mm
- ✓ Carton dimensions: 1550mm x 230mm x 65mm

**SUITS 1-2 PEOPLE** 

CORD LENGTH

**AREA REQUIRED** 

**DIMENSIONS** 

WEIGHT

NUMBER OF LINES

EASILY FOLDS DOWN FLAT

AVAILABLE SEPARATELY