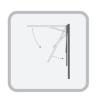

## **Unit Line**

- ✓ 100% Australian Made using Australian materials and labour
- Cords are easily tightened using Patented Tension Lock
- ✔ Perfect for a small courtyard, apartment, balcony, garage, verandah or carport
- ✔ Pre-assembled side arms allow for easy DIY
- ✓ Front bar length may be reduced during installation to fit smaller space
- ✓ Lines are spaced 65mm apart
- ✓ Assembled dimensions: 1400mm x 935mm x 240mm
- ✓ Carton dimensions: 1550mm x 230mm x 65mm

**SUITS 1-2 PEOPLE** 

CORD LENGTH

**AREA REQUIRED** 

**DIMENSIONS** 

WEIGHT

NUMBER OF LINES

EASILY FOLDS DOWN FLAT

AVAILABLE SEPARATELY