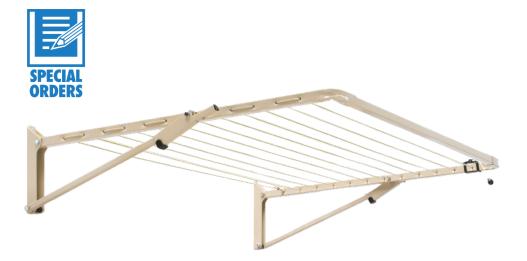

Classic Cream model shown

## **Unit Line**

- ✓ 100% Australian Made using Australian materials and labour
- Cords are easily tightened using Patented Tension Lock
- ✔ Perfect for a small courtyard, apartment, balcony, garage, verandah or carport
- ✔ Pre-assembled side arms allow for easy DIY
- ✓ Front bar length may be reduced during installation to fit smaller space
- ✓ Lines are spaced 65mm apart
- ✓ Assembled dimensions: 1400mm x 935mm x 240mm
- ✓ Carton dimensions: 1550mm x 230mm x 65mm