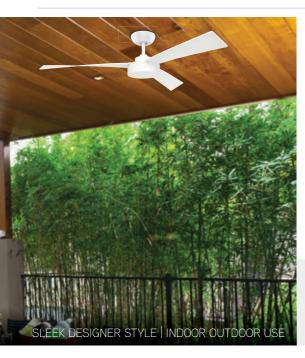

Then it's all fun!! Style and size your room – we have larger fans for larger to suit living areas, and styles from traditional, classic through to modern and industrial.

216743 Coro Black

FANS WITH LIGHT