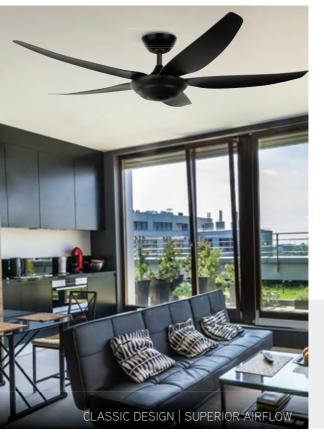

## CORO DC CEILING FAN

- Whisper quiet/energy efficient
- ABS blades high strength, easy cleaning
- Unique curved blade design, moves greater volumes of air