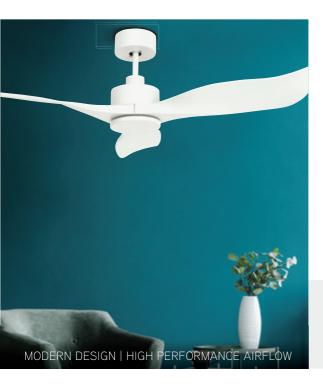

## CORO DC CEILING FAN

- Whisper quiet/energy efficient
- ABS blades high strength, easy cleaning
- Unique curved blade design, moves greater volumes of air