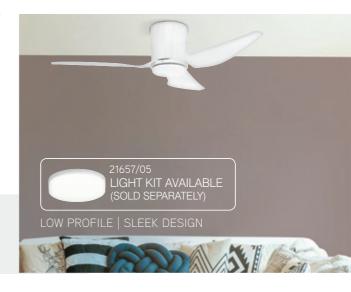

#### WILL YOU NEED A LIGHT?

Brilliant has a wide range of ceiling fans with lights and light kit accessories. Ceiling fans with lights are a great solution when replacing the central light source with a fan.