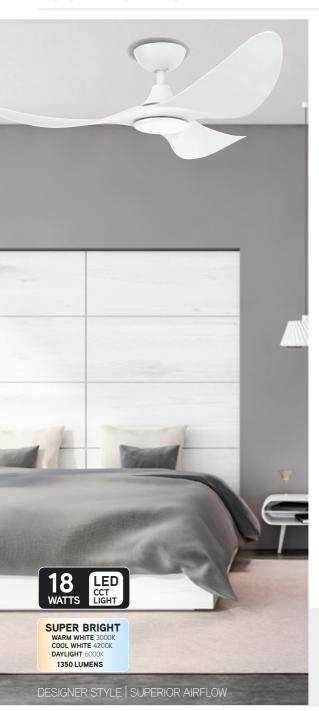

#### WILL YOU NEED A LIGHT?

Brilliant has a wide range of ceiling fans with lights and light kit accessories. Ceiling fans with lights are a great solution when replacing the central light source with a fan.