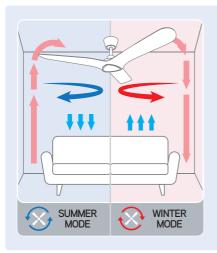

### How to use your fan in winter

The fan can be used in winter to help circulate the hot air down towards you during those cold winter days.

#### WINTER BENEFITS SUMMARY

- Ceiling fans assist your heat distribution as it helps spread heat evenly throughout each room of home, making it cost effective to run.
- Especially effective in homes with high ceilings, as heating cost saving is likely to be even more significant.
- Ceiling fans help the room feel warmer and more comfortable.
- Turn your thermostat down by 2–4 degrees and enjoy warmth.