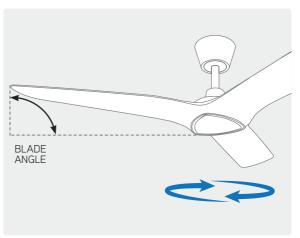

Surprisingly did you know that you don't need more blades for increased air flow. The angle of the fan blade is what moves the air and controls the circulation, and of course your selected speed setting.