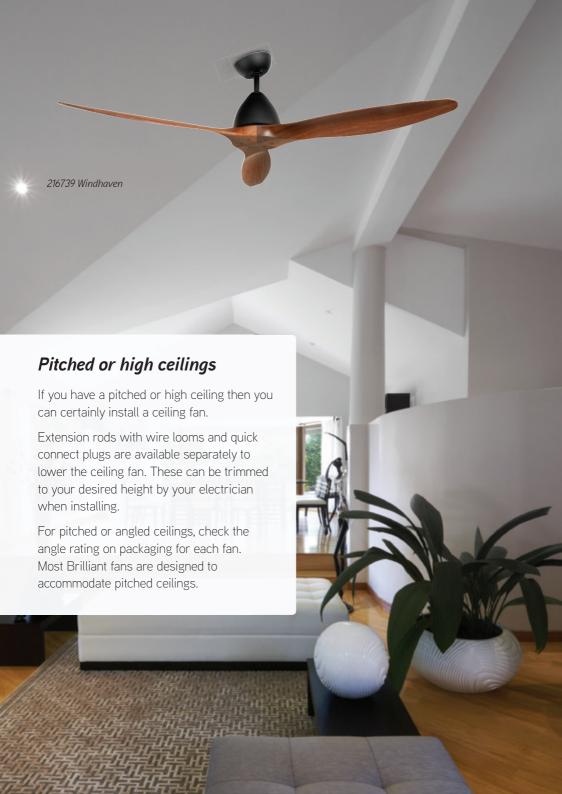

# WINDHAVEN LARGE DC CEILING FAN

- ABS blades high strength, easy cleaning
- Ideal for indoor and undercover outdoor