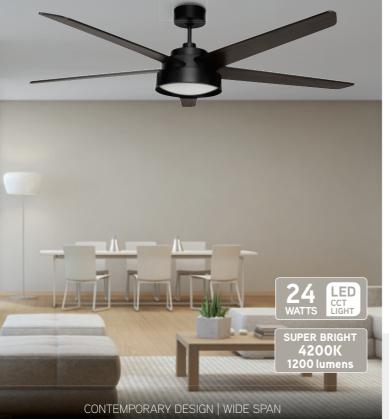

### XTREME EXTRA LARGE DC CEILING FAN

- Whisper quiet
- · Energy efficient
- 5 speed settings

# **WIDESPAN**

EXTRA LARGE DC CEILING FAN

- Whisper quiet
- Energy efficient
- 5 speed settings

INDUSTRIAL DESIGN | POWERFUL PERFORMANCE