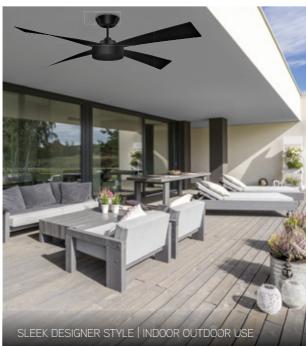

# FAIRWIND 3 BLADE AC CEILING FAN

- Powerful motor
- Remote control adaptable
- Ideal for outdoor living spaces
- Available 3 blade or 4 blade

# FAIRWIND 4 BLADE AC CEILING FAN

122cm

132cm

- Powerful performance
- Suitable for bedrooms & living areas
- Remote control adaptable
- Ideal for outdoor living spaces

Q:

How many blades does my fan need for air?