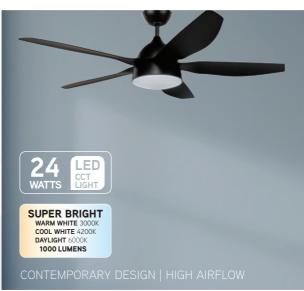

#### DC ADVANTAGES

- Energy efficient
- Quieter to run, and often 3–6 speed settings
- All DC fans come with a remote control

   saving installation time
- DC fans have a smaller 'body' for attractive modern designs