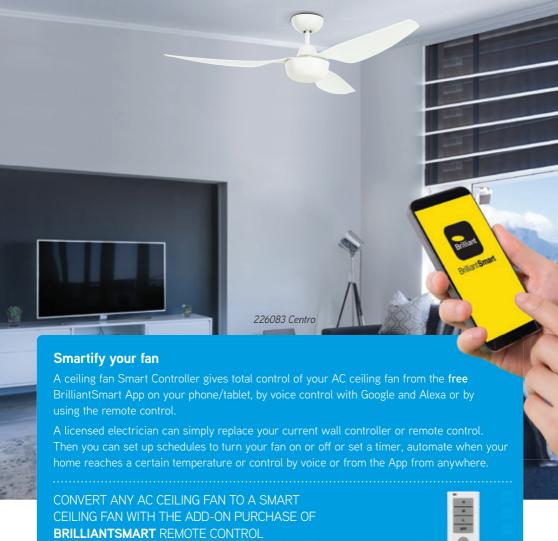

#### WILL YOU NEED A LIGHT?

Brilliant has a wide range of ceiling fans with lights and light kit accessories. Ceiling fans with lights are a great solution when replacing the central light source with a fan.

### **AC ADVANTAGES**

- Supplied with a standard wall controller or remote control
- · 3 speed settings
- Affordable option
- Optional remote controls available as this can save installation time

#### DC ADVANTAGES

- Energy efficient
- Quieter to run, and often 3–6 speed settings
- All DC fans come with a remote control

   saving installation time
- DC fans have a smaller 'body' for attractive modern designs