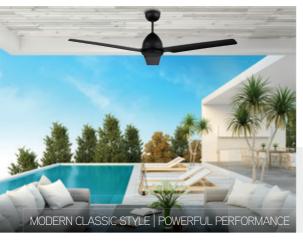

# **SUPRA**

AC CEILING HUGGER FAN

- Powerful motor
- Remote control adaptable
- Ideal for outdoor living spaces
- Ideal for lower ceilings

- Powerful motor
- Suitable for bedrooms & living areas
- Remote control adaptable
- Ideal for outdoor living spaces

- Powerful motor
- Remote control adaptable
- Ideal for outdoor living spaces
- Contemporary design to suit most decor