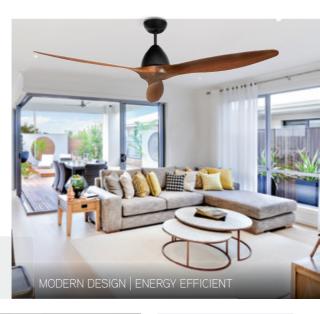

ful motor
- Suitable for bedrooms & living areas
- Remote control adaptable
- Ideal for outdoor living spaces

### DC CEILING FANS



## CORO DC CEILING FAN





- Whisper quiet/energy efficient
- ABS blades high strength, easy cleaning
- Unique curved blade design, moves greater volumes of air

## CLOVER LARGE DC CEILING FAN







- Quiet/energy efficient
- Windbreeze mode enables the fan to operate in variable speed to create a natural wind effect





# PANAMA LARGE DC. CEILING FAN







- Quiet and efficient
- Suitable for bedrooms, study and living areas
- ABS blades high strength, easy cleaning
- Windbreeze mode simulates gentle/ varied natural air movement

# WINDHAVEN LARGE DC CEILING FAN







- ABS blades high strength, easy cleaning
- Ideal for indoor and undercover outdoor





# COMPASS LARGE DC CEILING FAN





- Whisper quiet
- Energy efficient
- Wide span fan blades
- Ideal for large living spaces



### XTREME EXTRA LARGE DC CEILING FAN





- Whisper quiet
- · Energy efficient
- 5 speed settings

# **WIDESPAN**

EXTRA LARGE DC CEILING FAN





- Whisper quiet
- Energy efficient
- 5 speed settings





INDUSTRIAL DESIGN | POWERFUL PERFORMANCE