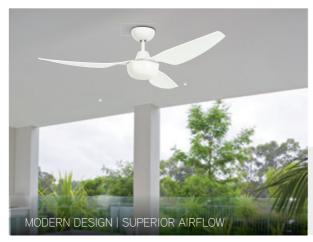

# FAIRWIND 3 BLADE AC CEILING FAN

- Powerful motor
- Remote control adaptable
- Ideal for outdoor living spaces
- Available 3 blade or 4 blade

# FAIRWIND 4 BLADE AC CEILING FAN

122cm

132cm

- Powerful performance
- Suitable for bedrooms & living areas
- Remote control adaptable
- Ideal for outdoor living spaces

Q:

How many blades does my fan need for air?