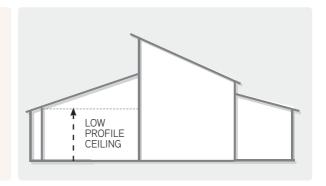

# ARCTIC AC CEILING FAN WITH LIGHT

- Modern curved blade design
- Suitable for bedrooms & living areas
- 3-speed remote control
- Ideal for indoor spaces

What if I have a lower ceiling?

We have the right solution for lowered ceiling fans, it's called the Hugger fan, which is perfectly streamlined for a low profile ceiling.