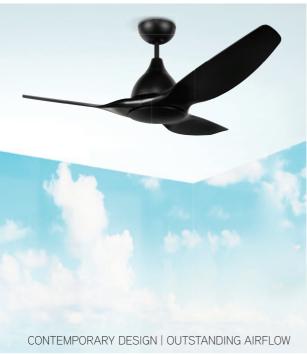

## CORO DC CEILING FAN

- Whisper quiet/energy efficient
- ABS blades high strength, easy cleaning
- Unique curved blade design, moves greater volumes of air