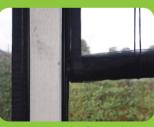

#### Features & Benefits

Twin Dual Pulleys allow for either right of left hand side operation. Instructions in pack.

New improved design minimizes gaps to provide maximum protection when fitted correctly.