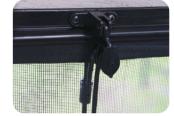

#### Features & Benefits

Twin Dual Pulleys allow for either right of left hand side operation. Instructions in pack.

New improved design minimizes gaps to provide maximum protection when fitted correctly.