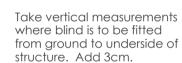

## How to Measure

Use a metal tape measure.

from inside post to post.

Includes **bonus** matching Zip-Joiner to join 2 blinds together.

Includes **bonus** PVC Side Seals to create gapless side protection.