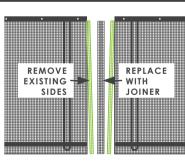

### Zip Joiner

MEASURE

A bonus Zip Joiner has been included in the pack to join blinds together.

Simply un-zip existing blind side & replace with Joiner to create doorways or cover extra large openings.

Joiners DO NOT add any additional width to blinds.