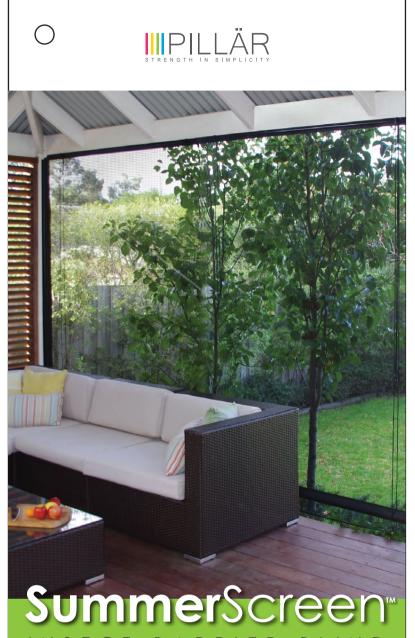

INSECT BARRIER BLIND

Enjoy outdoor living and entertaining through warmer months without the unpleasant presence of mosquitoes and other insects

High Quality Fibreglass Flyscreen creates barrier against insects.

Roll-Up design with unique cord-release safety feature.

#### Features & Benefits

Twin Dual Pulleys allow for either right of left hand side operation. Instructions in pack.

New improved design minimizes gaps to provide maximum protection when fitted correctly.