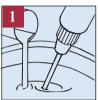

#### I. MIX:

Match the color to the wood. Mix TIMBERMATE in the tub with warm water (a mixer attached to a heavy duty drill is ideal). Slowly pour the water in as you mix – usually about

15% water by weight. Mix until TIMBERMATE has the consistency of toothpaste.

#### I. MIX:

Match the color to the timber. Mix TIMBERMATE in the tub with warm water (a mixer attached to a heavy duty drill is ideal). Slowly pour the water in as you mix – TIMBERMATE

should have the consistency of thick paint. Allow TIMBERMATE mixture to dry to the consistency of toothpaste before sealing tub.