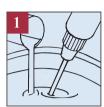

# FILLING KNOT/NAIL HOLES

#### 2. FILL:

If hole is greater than 6mm, fill by layering TIMBERMATE in 6mm increments.