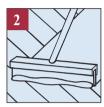

# TROWEL FILLING

### 3. DRY:

Let TIMBERMATE dry thoroughly or use heat gun or similar to speed drying. TIMBERMATE is properly dry if it sands to the consistency of baby powder.) Drying time depends on depth of fill.

#### 3. DRY:

Let TIMBERMATE dry thoroughly or use heat gun or similar to speed drying. TIMBERMATE is properly dry if it sands to the consistency of baby powder.) Drying time depends on depth of fill.