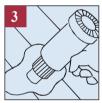

#### I. APPLY:

Using a plastic or high quality stainless steel putty knife, apply TIMBERMATE directly out of the tub prior to sanding or first coat. (NOTE: If filler turns

black, the putty knife is not high content stainless steel; however, the black will sand off.)