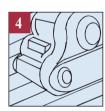

#### 2. FILL:

If hole is greater than 6mm, fill by layering TIMBERMATE in 6mm increments.