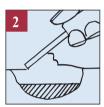

# **GRAIN FILLING**

#### 2. APPLY:

Apply TIMBERMATE, with a plastic trowel, or rubber float across the grain over the entire timber. Make sure the filler is forced into deep voids. Do not apply TIMBERMATE too heavily —

a small amount goes a long way. Remove all excess TIMBERMATE. (Return excess to the TIMBERMATE container - no waste.)

#### 2. APPLY:

Apply TIMBERMATE to the timber and squeegee it or rub across the grain over the entire job. Do not apply TIMBERMATE too heavily – a small amount goes a long way.

Remove all excess TIMBERMATE (return excess to the TIMBERMATE container - no waste).