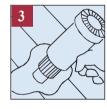

#### I. APPLY:

Using a plastic or high quality stainless steel putty knife, apply TIMBERMATE directly out of the tub prior to sanding or first coat. (NOTE: If filler turns

black, the putty knife is not high content stainless steel; however, the black will sand off.)