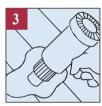

#### I. APPLY:

Using a plastic or high quality stainless steel putty knife, apply TIMBERMATE directly out of the tub prior to sanding or first coat. (NOTE: If filler turns

black, the putty knife is not high content stainless steel; however, the black will sand off.)