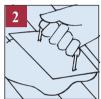

#### 4. **SAND**:

Final sand and remove all dust and debris. (NOTE: Do not use a grit coarser than 120.)

### 4. SAND:

Final sand and remove all dust and debris. (If grain filling do not use a grit coarser than 120.)

### 4. SAND:

Final hard plate or screen and remove all dust and debris. (NOTE: Do not use a grit coarser than 120.)