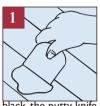

#### I. APPLY:

Using a plastic or high quality stainless steel putty knife, apply TIMBERMATE directly out of the tub prior to sanding or first coat. (NOTE: If filler turns

black, the putty knife is not high content stainless steel; however, the black will sand off.)

#### 2. FILL:

If hole is greater than 6mm, fill by layering TIMBERMATE in 6mm increments.