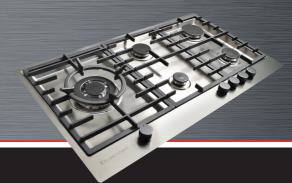

## Gas Cooktop 90cm

## Model: GCT9030

- Stunning slimline stainless steel construction
- 90cm flush mount, built in gas cooktop
- Commercial grade, cast iron, pan supports
- 5 burners including a 3.8kW triple crown wok burner
- New E.E.B. Energy Efficient Burners for rapid heat at less cost
- Electronic, one touch, under knob, automatic ignition
- Black silhouette control knobs, front mounted
- Flame Safe protection
- Easy Access Servicing due to service access from below
- Laser Dure permanent control panel markings