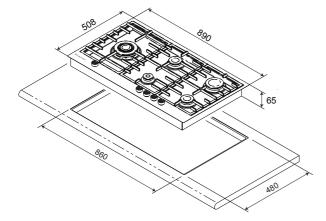

## Gas Cooktop 90cm

## Model: GCT9030

- Stunning slimline stainless steel construction
- 90cm flush mount, built in gas cooktop
- Commercial grade, cast iron, pan supports
- 5 burners including a 3.8kW triple crown wok burner
- New E.E.B. Energy Efficient Burners for rapid heat at less cost
- Electronic, one touch, under knob, automatic ignition
- Black silhouette control knobs, front mounted
- Flame Safe protection
- Easy Access Servicing due to service access from below
- Laser Dure permanent control panel markings