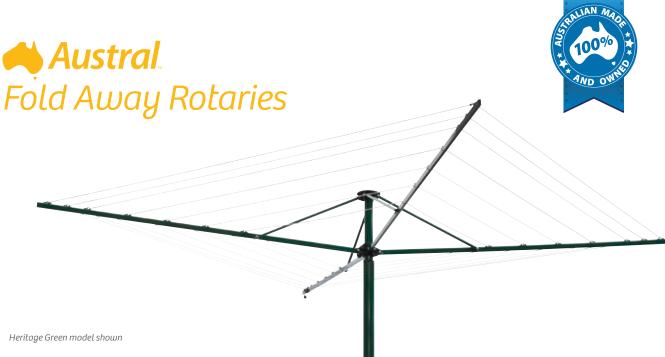

## For the largest of family wash loads

Austral's Fold Away Rotaries are manufactured using BlueScope<sup>®</sup> Galvabond<sup>®</sup> Steel in three colours. The Fold Aways are easily folded and removed from the Ground Socket when required.

- Fold Away head sections are pre-corded and fully assembled
- ✓ Head Section is easily inserted into the one piece Helical Column
- ✓ Weight tested to hold up to 120kg evenly distributed weight
- ✓ Ground Socket, Galuanised Pin and Cap are included
- ✓ Ground Socket is also available as a spare part, for a second installation point
- Arms slant slightly upwards from the centre Helical Column (please refer to the installation guide to determine correct height setting)