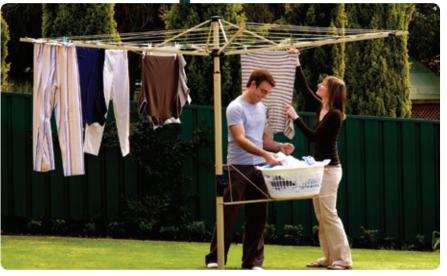

## For the largest of family wash loads

Austral's Fold Away Rotaries are manufactured using BlueScope<sup>®</sup> Galvabond<sup>®</sup> Steel in three colours. The Fold Aways are easily folded and removed from the Ground Socket when required.