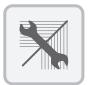

Galvanised model shown

## Super 5

- 100% Australian Made using Australian materials and labour
- Heavy duty traditional galvanised rotary
- Permanently fixed
- Two piece column with heavy duty alloy gear case and galvanised wire
- ✓ Outer line measures 3490mm
- ✓ Full assembly required
- ✓ Wire is threaded through pre-punched arm holes
- ✓ Assembled dimensions: 5000mm x 5000mm x 2640mm
- ✓ Carton dimensions: 2690mm x 300mm x 140mm

## Super 5

| Colour     | Fineline | APN           | VPN    |
|------------|----------|---------------|--------|
| Galvanised | 4512211  | 9315384500192 | SUPER5 |









SUITS 1-6 PEOPLE

CORD LENGTH





AREA REQUIRED

**DIMENSIONS** 





WEIGHT

NUMBER OF LINES





2 PERSON LIFT

FULL ASSEMBLY
REQUIRED