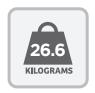

Galvanised model shown

## Super 5

- 100% Australian Made using Australian materials and labour
- Heavy duty traditional galvanised rotary
- Permanently fixed
- Two piece column with heavy duty alloy gear case and galvanised wire
- ✓ Outer line measures 3490mm
- ✓ Full assembly required
- ✓ Wire is threaded through pre-punched arm holes
- ✓ Assembled dimensions: 5000mm x 5000mm x 2640mm
- ✓ Carton dimensions: 2690mm x 300mm x 140mm

## Super 5

| Colour     | Fineline | APN           | VPN    |
|------------|----------|---------------|--------|
| Galvanised | 4512211  | 9315384500192 | SUPER5 |









SUITS 1-6 PEOPLE

CORD LENGTH





AREA REQUIRED

**DIMENSIONS** 





WEIGHT

NUMBER OF LINES





2 PERSON LIFT

FULL ASSEMBLY
REQUIRED