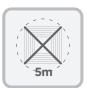

## Super 5

- 100% Australian Made using Australian materials and labour
- Heavy duty traditional galvanised rotary
- Permanently fixed
- Two piece column with heavy duty alloy gear case and galvanised wire
- ✓ Outer line measures 3490mm
- ✓ Full assembly required
- ✓ Wire is threaded through pre-punched arm holes
- ✓ Assembled dimensions: 5000mm x 5000mm x 2640mm
- ✓ Carton dimensions: 2690mm x 300mm x 140mm

**DIMENSIONS** 

WEIGHT

NUMBER OF LINES

2 PERSON LIFT

FULL ASSEMBLY
REQUIRED