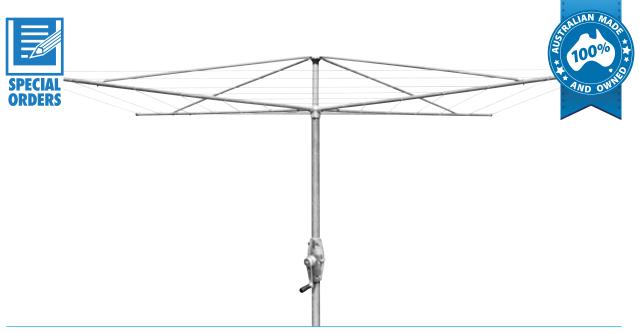

Galvanised model shown

## Super 5

- 100% Australian Made using Australian materials and labour
- Heavy duty traditional galvanised rotary
- Permanently fixed
- Two piece column with heavy duty alloy gear case and galvanised wire
- ✓ Outer line measures 3490mm
- ✓ Full assembly required
- ✓ Wire is threaded through pre-punched arm holes
- ✓ Assembled dimensions: 5000mm x 5000mm x 2640mm
- ✓ Carton dimensions: 2690mm x 300mm x 140mm