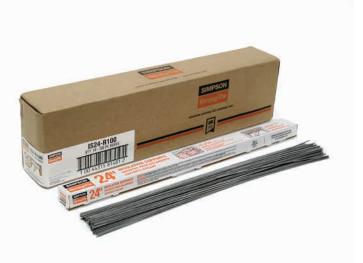

### **E-Z Mender**™ Product Data

Sold by the box

- Start 10 cm from end.
- Install one support every 30 40 cm.

- Easy one-hand push-in installation, holds insulation securely in place.
- Ends secure into timber for permanent installation.