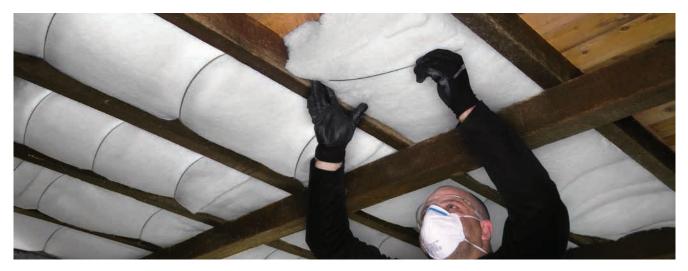

## Install Insulation Easily

# IS24 insulation supports make securing insulation easy.

Cut from specialty wire for optimal flexibility and strength the IS24 secures insulation between 600 mm joist spacing. The support ends secure into the timber holding the insulation in place between joists and rafters.

#### Material

• 2 mm thick.

- Ideal for confined spaces.
  Follow insulation manufacturer's installation instructions.
- Wear appropriate Personal Protection Equipment (PPE).