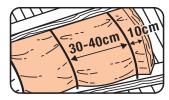

### **E-Z Mender**™ Product Data

Sold by the box

- Start 10 cm from end.
- Install one support every 30 40 cm.

- Easy one-hand push-in installation, holds insulation securely in place.
- Ends secure into timber for permanent installation.