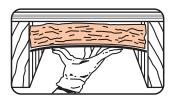

# IS24 insulation supports make securing insulation easy.

Cut from specialty wire for optimal flexibility and strength the IS24 secures insulation between 600 mm joist spacing. The support ends secure into the timber holding the insulation in place between joists and rafters.

#### Features

- 100 insulation supports covers approximately 21 m² (600 mm joist spacing)
- Easy one-hand installation
- Ends secure into timber

#### Material

• 2 mm thick.

- Ideal for confined spaces.
  Follow insulation manufacturer's installation instructions.
- Wear appropriate Personal Protection Equipment (PPE).