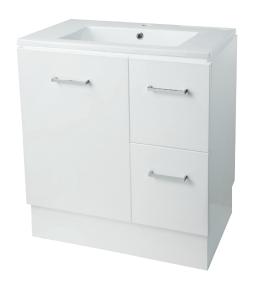

### Colour:

High Gloss White Finish - two-pack paint

1 x soft closing door (solid or glass option) 2 x drawers (left hand or right hand options) 128mm square chrome handles Adjustable shelf

# **Manufacturer's Warranty:**

5 years on cabinet (replacement only) 5 years on vitreous china top (replacement only)

75321 Virtue™ 750mm Slim Square Top Vanity with Solid Doors & RH Drawers

75351 Virtue™ 750mm Slim Square Top Vanity with Solid Doors & LH Drawers