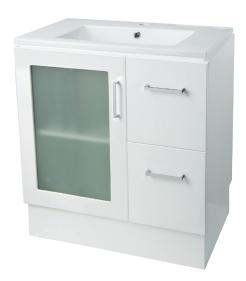

### Colour:

High Gloss White Finish - two-pack paint

1 x soft closing door (solid or glass option) 2 x drawers (left hand or right hand options) 128mm square chrome handles Adjustable shelf

75325 Virtue™ 750mm Slim Square Top Vanity with Glass Doors & RH Drawers

75355 Virtue™ 750mm Slim Square Top Vanity with Glass Doors & LH Drawers