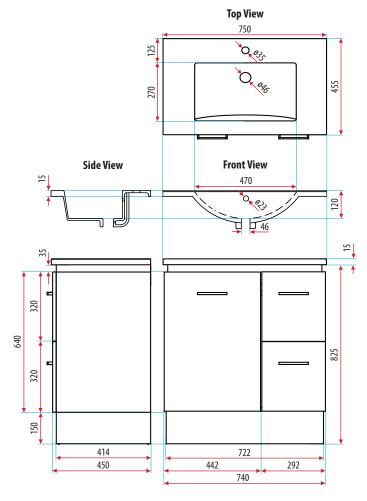

# Virtue 750mm Slim Square Top Vanity

# **Installation Options:**

Plinth and 150mm aluminium legs with adjustable feet included 1 or can be wall mounted

# Top:

15mm White Vitreous China with one tap hole and overflow