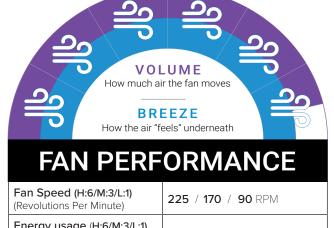

| Fan Speed (H:6/M:3/L:1)<br>(Revolutions Per Minute)  | 225 / 170 / 90 RPM          |  |
|------------------------------------------------------|-----------------------------|--|
| Energy usage (H:6/M:3/L:1)<br>(Watts)                | 40 W / 18 W / 6 W           |  |
| Airflow volume (H:6/M:3/L:1) (Cubic metres per hour) | 13,934 / 10,527 / 5,573 CMH |  |
| Efficiency (H:6/M:3/L:1)<br>(CMH / W)                | 348 / 585 / 929 CMH / W     |  |

The Fan Performance Indicator is a guide to show customer's how much air the fan moves as well as how the airflow "feels" when you stand underneath. This is a guide only. Refer to our website for more information.