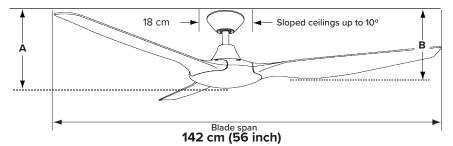

both indoor and outdoor cooling. So you can maintain your decor style from your living room through to your alfresco dining area.



| Fan Speed (H:6/M:3/L:1)<br>(Revolutions Per Minute)  | 225 / 170 / 90 RPM          |  |
|------------------------------------------------------|-----------------------------|--|
| Energy usage (H:6/M:3/L:1)<br>(Watts)                | 40 W / 18 W / 6 W           |  |
| Airflow volume (H:6/M:3/L:1) (Cubic metres per hour) | 13,934 / 10,527 / 5,573 CMH |  |
| Efficiency (H:6/M:3/L:1)<br>(CMH / W)                | 348 / 585 / 929 CMH / W     |  |

The Fan Performance Indicator is a guide to show customer's how much air the fan moves as well as how the airflow "feels" when you stand underneath. This is a guide only. Refer to our website for more information.







A: 32 cm

B: 29 cm

CEILING TO BOTTOM OF MOTOR

CEILING TO BOTTOM OF BLADES



### Remote Control

The Delta DC ceiling fan includes a stylish 6 speed remote control as standard. The receiver control module has been rated for 255V usage for increased durability and reliability to better handle real-world Australian grid voltage fluctuations.

- Enjoy 6 speed settings for your ceiling fan
- Forward and reverse function for year-round comfort
- · Convenient fan off timer function built in

**Blank buttons:** These buttons will be utilised in a future iteration of the Delta DC ceiling fan.



| Downrods          | 90 cm (36") | 180 cm (72") |
|-------------------|-------------|--------------|
| Black             | DRD-36BL    | DRD-72BL     |
| Matte White       | DRD-36MW    | DRD-72MW