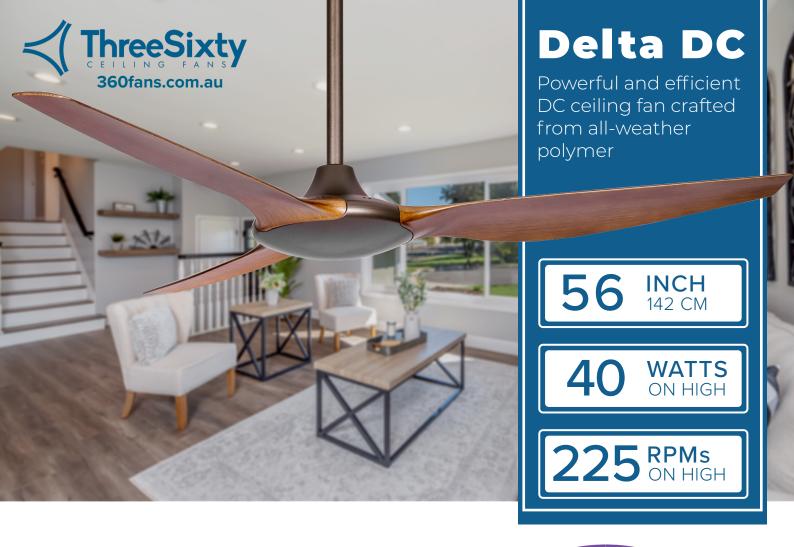

### MODERN AND SLEEK DESIGN

Ultra slim and ultra sleek modern design crafted from allweather polymer for a long-lasting and weather-resistant cooling solution.

## HIGH PERFORMANCE COOLING

Carefully engineered with a high performance motor and aerodynamic polymer blades, the Delta provides exceptional airflow and cooling.

### ALL-WEATHER POLYMER DESIGN

Both the motor cover and blades have been carefully crafted from polymer (a high-grade plastic) to better resist the elements, while the blades are easy to clean as well as being safer and quieter than metal blades.

### DC MOTOR TECHNOLOGY

The high performance DC motor takes energy efficiency to the extreme, using only 40W on high and as little as 6W on low so you stay cool for less.