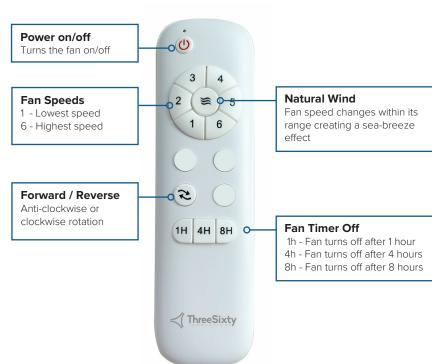

### Remote Control

The Delta DC ceiling fan includes a stylish 6 speed remote control as standard. The receiver control module has been rated for 255V usage for increased durability and reliability to better handle real-world Australian grid voltage fluctuations.

- Enjoy 6 speed settings for your ceiling fan
- Forward and reverse function for year-round comfort
- · Convenient fan off timer function built in

**Blank buttons:** These buttons will be utilised in a future iteration of the Delta DC ceiling fan.