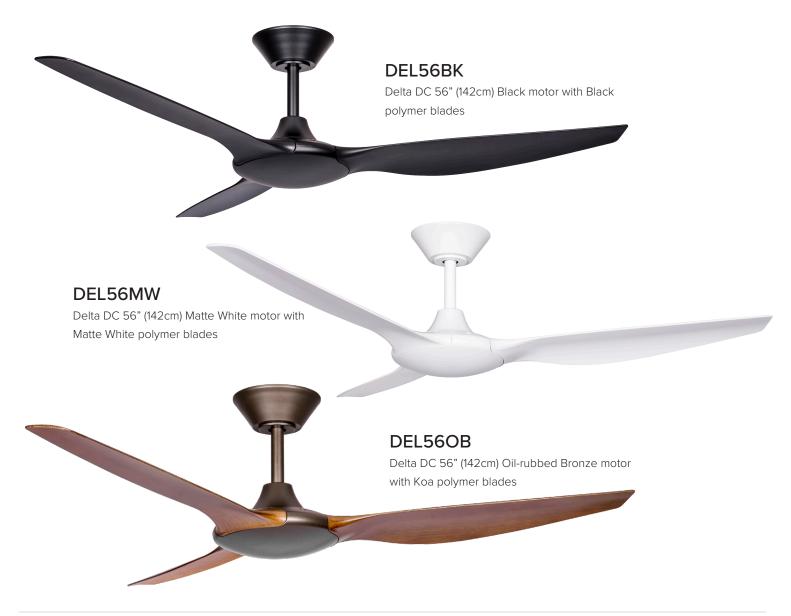

ving room through to your alfresco dining area.



| Fan Speed (H:6/M:3/L:1)<br>(Revolutions Per Minute)  | 225 / 170 / 90 RPM          |  |
|------------------------------------------------------|-----------------------------|--|
| Energy usage (H:6/M:3/L:1)<br>(Watts)                | 40 W / 18 W / 6 W           |  |
| Airflow volume (H:6/M:3/L:1) (Cubic metres per hour) | 13,934 / 10,527 / 5,573 CMH |  |
| Efficiency (H:6/M:3/L:1)<br>(CMH / W)                | 348 / 585 / 929 CMH / W     |  |

The Fan Performance Indicator is a guide to show customer's how much air the fan moves as well as how the airflow "feels" when you stand underneath. This is a guide only. Refer to our website for more information.







A: 32 cm

B: 29 cm

CEILING TO BOTTOM OF MOTOR

CEILING TO BOTTOM OF BLADES



### Remote Control

The Delta DC ceiling fan includes a stylish 6 speed remote control as standard. The receiver control module has been rated for 255V usage for increased durability and reliability to better handle real-world Australian grid voltage fluctuations.

- Enjoy 6 speed settings for your ceiling fan
- Forward and reverse function for year-round comfort
- · Convenient fan off timer function built in

**Blank buttons:** These buttons will be utilised in a future iteration of the Delta DC ceiling fan.



| Downrods          | 90 cm (36") | 180 cm (72") |
|-------------------|-------------|--------------|
| Black             | DRD-36BL    | DRD-72BL     |
| Matte White       | DRD-36MW    | DRD-72MW     |
| Oil-rubbed Bronze | DRD-36OB    | DRD-720B     |