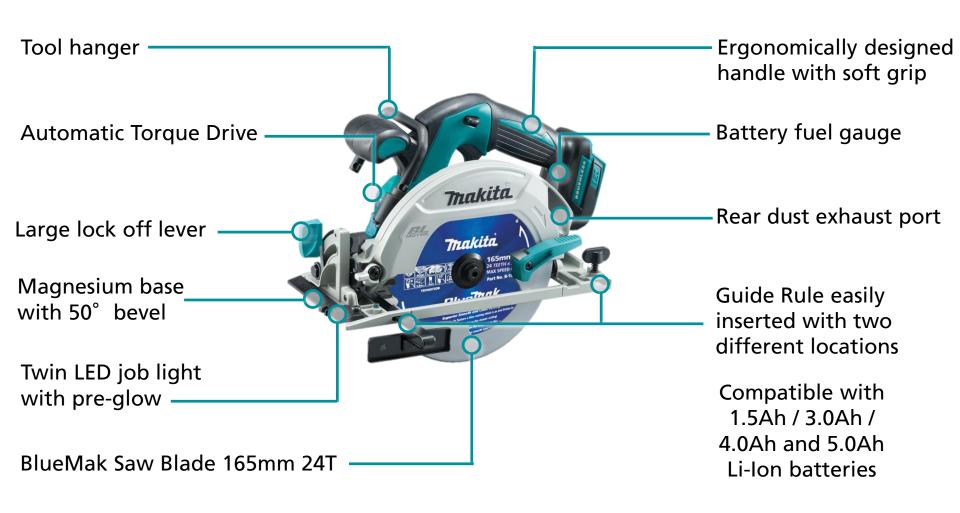

#### **Efficiency**

Automatic Torque Drive - Increases motor torque according to load conditions

#### **Innovation**

Battery Fuel Gauge, Torque Drive and Overload highlighted with LED indicators

#### **Precision**

Magnesium base with 45° and 50° bevel capacity

#### **Automatic Torque Drive**

Automatically changes the cutting speed according to load conditions for optimum operation

#### **Magnesium Base**

Bevel Cuts to 45° and up to 50°

#### **Lock Off Lever**

Large lock off lever easy-to-operate even with a gloved hand