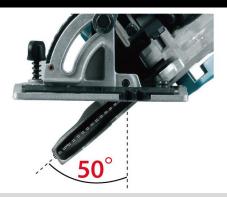

#### **Precision**

Magnesium base with 45° and 50° bevel capacity

#### **Magnesium Base**

Bevel Cuts to 45° and up to 50°