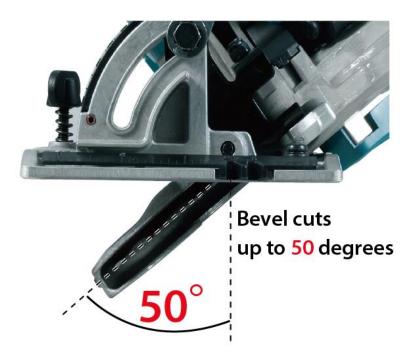

#### **Precision**

Magnesium base with 45° and 50° bevel capacity

#### **Magnesium Base**

Bevel Cuts to 45° and up to 50°