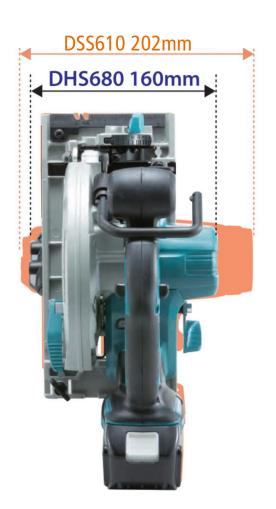

#### **Compact and Lightweight design**

- Achieved by a downsized motor and better placement of parts
- Using durable but light magnesium die-cast for Base, Blade Case and Safety Cover

DSS610 3.5kg DHS680 3.3kg

Weighs 200g less than DSS610

42mm less overall length than DSS610