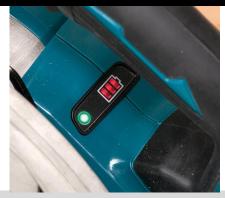

# **Indication of Automatic Torque Drive**

(active during operation)

- All LEDs off: high-speed rotation mode
- 1 solid green LED: high torque mode

#### **Indication of Overload**

All LED's start blinking when Overload Protection has been activated to stop the motor