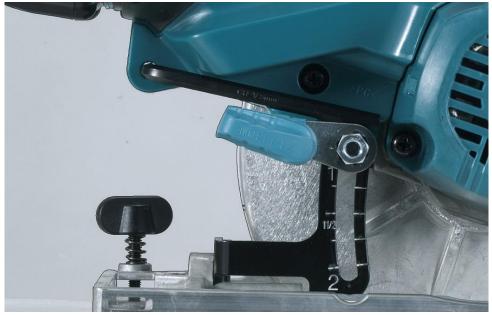

# **Indication of Automatic Torque Drive**

(active during operation)

- All LEDs off: high-speed rotation mode
- 1 solid green LED: high torque mode

#### **Indication of Overload**

All LED's start blinking when Overload Protection has been activated to stop the motor