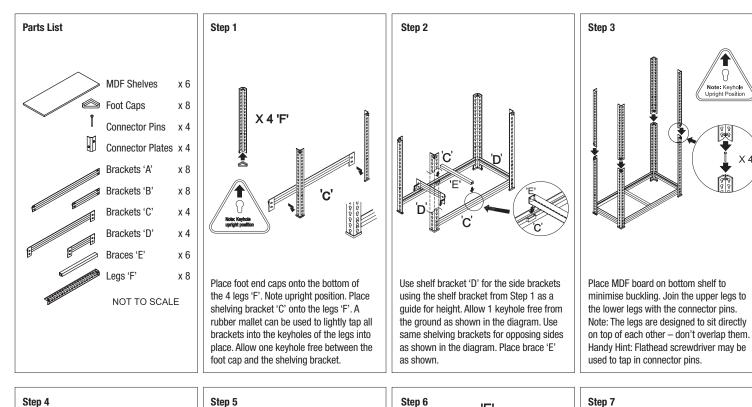

## Very Important!

Unpack the unit and confirm that you have all the parts listed. Assemble the unit on a solid level surface, avoid carpet. You will need the assistance of a second person during assembly. You will need the following: Rubber Mallet or Hammer.