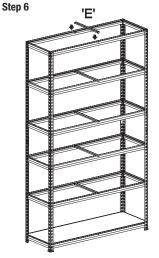

Fix brackets 'C' at the very top allowing room for the MDF board to sit flush against the legs. Repeat with brackets 'D'.

Apply remaining brackets as above to desired height. Ensure that braces 'E' are fixed to all shelves.