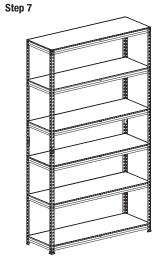

Fix brackets 'C' at the very top allowing room for the MDF board to sit flush against the legs. Repeat with brackets 'D'.

Apply remaining brackets as above to desired height. Ensure that braces 'E' are fixed to all shelves.

Place the MDF boards in the shelves. Ensure that they are sitting flush against the edge of the shelf brackets.