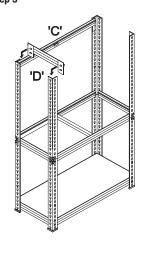

the bottom keyholes of the upper legs and bottom rivets of the connector plates to the top keyholes of the lower legs. Gently tap the connector plates in place with a mallet and a screw driver on the notch.