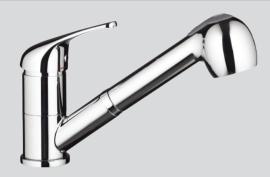

## **Description**

Single lever mixer tap with pull out spray arm

## Warranty

10 year warranty

| Features                                       | Benefits                                                                                                                                                                                |
|------------------------------------------------|-----------------------------------------------------------------------------------------------------------------------------------------------------------------------------------------|
| Elegant Chrome Tap                             | Elegant chrome finish that greatly impresses and which will suit all types of kitchen sinks, products and worktops. It is a durable design that is easily cleaned and maintenance free. |
| DR Brass Body                                  | Provides a good feeling everyday about the hygiene and health protection for the whole family, whilst using certified quality materials.                                                |
| 120° Swivel Spout                              | Allows better access to the sink for washing large items.                                                                                                                               |
| Pull Out Spray Arm With Dual<br>Spray Function | Offers variable spray options for diverse cleaning results whilst aiding in washing your largest pots and baking trays with ease.                                                       |
| High Clearance Outlet                          | Giving greater ability to clean larger items in confined space.                                                                                                                         |
| Ceramic Disk Cartridge                         | Durable and long lasting ceramic disk technology.                                                                                                                                       |
| 3 Filter Removable Aerator                     | Controls water flow                                                                                                                                                                     |
|                                                | Reduces splashing effect and easy to clean                                                                                                                                              |