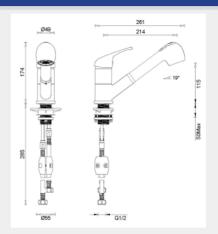

Chrome Material: Recommended Pressure: 300 kPa Min Pressure: 150 kPa Max Pressure: 1000 kPa

Suitable for main or balanced water pressure

Dimensions: 214 mm Spout length

> 115 mm Spout height 174 mm Tap height

Ø35 mm Tap hole required

Mounting Hole; Australian standard flexible hose and fittings Standard Inclusions:

Stabilising plate to increase stability of the tap

when fitted in stainless steel sinks

Warranty: 10 years

Note: Measurements are within 2 - 3mm of factory tolerance. It is advisable to check dimensions of physical product when measuring for installations and before doing any cut

\*Due to continual product development the information provided is not final and may be subject to change.