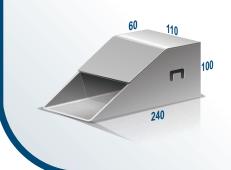

with high quality steel and galvanised to Australian Standards.

#### LONG LASTING

AdaptaKerbs have been installed in street kerbs since 1989 without breaking or falling apart.

### **QUICK INSTALLATION**

Quick and easy to install - saving you time and money.

# ADAPTAKERB GALVANIZED STEEL STORMWATER OUTLETS FOR STREET KERBS

# **SPECIFICATIONS**

All models have PVC fitting to connect 90mm or 100mm stormwater pipes.

# AK1 STANDARD LAYBACK



### AK2 BARRIER



### **AK2W** BARRIER W



## AK2X BARRIER X



## AK2Z BARRIER Z



AK3 LOW LAYBACK



**AK4** ROLL TOP



**AK5** EXTENDED LAYBACK



**AK6** SHORT TOP LAYBACK



# ADAPTA PRODUCTS

- T 07 5522 1644
- 07 5522 1655
- E info@adaptaproducts.com.au
- W www.adaptaproducts.com.au
- P PO Box 405, Tugun QLD 4224

# AK7 STUBBY LAYBACK



## AK10 LONG LAYBACK