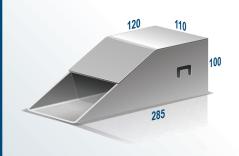

0mm and 100mm stormwater pipes.

### LARGE MODEL RANGE TO FIT ALL STREET KERBS

There is a model to suit most Council kerb profiles.

### **HEAVY-DUTY GALVANIZED STEEL**

AdaptaKerb is made to last with high quality steel and galvanised to Australian Standards.

#### LONG LASTING

AdaptaKerbs have been installed in street kerbs since 1989 without breaking or falling apart.

### **QUICK INSTALLATION**

Quick and easy to install - saving you time and money.

# ADAPTAKERB GALVANIZED STEEL STORMWATER OUTLETS FOR STREET KERBS

# **SPECIFICATIONS**

All models have PVC fitting to connect 90mm or 100mm stormwater pipes.

# AK1 STANDARD LAYBACK



### AK2 BARRIER



### **AK2W** BARRIER W



## AK2X BARRIER X



## AK2Z BARRIER Z



AK3 LOW LAYBACK



**AK4** ROLL TOP



**AK5** EXTENDED LAYBACK



**AK6** SHORT TOP LAYBACK



# ADAPTA PRODUCTS

- T 07 5522 1644
- 07 5522 1655
- E info@adaptaproducts.com.au
- W www.adaptaproducts.com.au
- P PO Box 405, Tugun QLD 4224

# AK7 STUBBY LAYBACK



## AK10 LONG LAYBACK