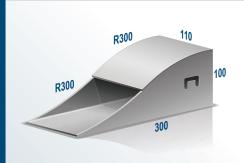

PVC connector to fit both 90mm and 100mm stormwater pipes.

### LARGE MODEL RANGE TO FIT ALL STREET KERBS

There is a model to suit most Council kerb profiles.

### **HEAVY-DUTY GALVANIZED STEEL**

AdaptaKerb is made to last with high quality steel and galvanised to Australian Standards.

#### LONG LASTING

AdaptaKerbs have been installed in street kerbs since 1989 without breaking or falling apart.

### **QUICK INSTALLATION**

Quick and easy to install - saving you time and money.

# ADAPTAKERB GALVANIZED STEEL STORMWATER OUTLETS FOR STREET KERBS

# **SPECIFICATIONS**

All models have PVC fitting to connect 90mm or 100mm stormwater pipes.

# AK1 STANDARD LAYBACK



### AK2 BARRIER



### **AK2W** BARRIER W



## AK2X BARRIER X



## AK2Z BARRIER Z



AK3 LOW LAYBACK



**AK4** ROLL TOP



**AK5** EXTENDED LAYBACK



**AK6** SHORT TOP LAYBACK



# ADAPTA PRODUCTS

- T 07 5522 1644
- 07 5522 1655
- E info@adaptaproducts.com.au
- W www.adaptaproducts.com.au
- P PO Box 405, Tugun QLD 4224

# AK7 STUBBY LAYBACK



## AK10 LONG LAYBACK