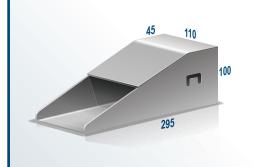

pecifically designed PVC connector to fit both 90mm and 100mm stormwater pipes.

### LARGE MODEL RANGE TO FIT ALL STREET KERBS

There is a model to suit most Council kerb profiles.

### **HEAVY-DUTY GALVANIZED STEEL**

AdaptaKerb is made to last with high quality steel and galvanised to Australian Standards.

#### LONG LASTING

AdaptaKerbs have been installed in street kerbs since 1989 without breaking or falling apart.

### **QUICK INSTALLATION**

Quick and easy to install - saving you time and money.

# ADAPTAKERB GALVANIZED STEEL STORMWATER OUTLETS FOR STREET KERBS

# **SPECIFICATIONS**

All models have PVC fitting to connect 90mm or 100mm stormwater pipes.

# AK1 STANDARD LAYBACK



### AK2 BARRIER



### **AK2W** BARRIER W



## AK2X BARRIER X



## AK2Z BARRIER Z



AK3 LOW LAYBACK



**AK4** ROLL TOP



**AK5** EXTENDED LAYBACK



**AK6** SHORT TOP LAYBACK



# ADAPTA PRODUCTS

- T 07 5522 1644
- 07 5522 1655
- E info@adaptaproducts.com.au
- W www.adaptaproducts.com.au
- P PO Box 405, Tugun QLD 4224

# AK7 STUBBY LAYBACK



## AK10 LONG LAYBACK