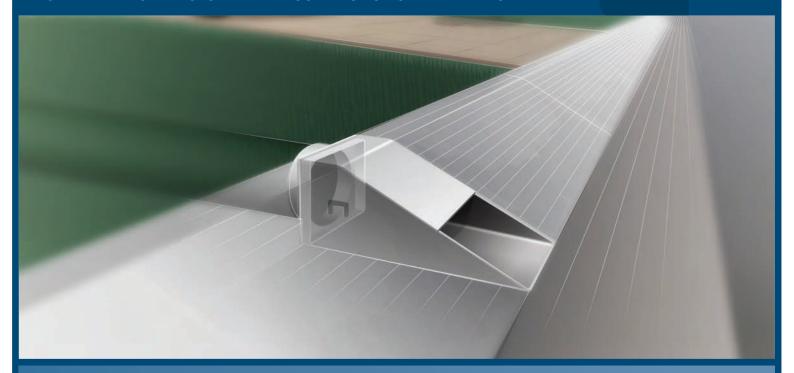

# STORMWATER OUTLETS DESIGNED TO FIT EVERY STREET KERB AND TAKES 90mm OR 100mm STORMWATER PIPES...

#### **NEW LOCKING DEVICE**

Locks permanently into concrete kerb - will not move or pop out. Simply fold down lock tabs and AdaptaKerb will anchor into new or existing concrete.

### STORMWATER CONNECTIONS

Specifically designed PVC connector to fit both 90mm and 100mm stormwater pipes.