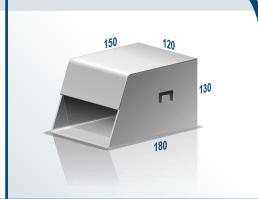

s. Will not crack or break up.

### STORMWATER CONNECTIONS

Specifically designed PVC connector to fit both 90mm and 100mm stormwater pipes.

### LARGE MODEL RANGE TO FIT ALL STREET KERBS

There is a model to suit most Council kerb profiles.

### **HEAVY-DUTY GALVANIZED STEEL**

AdaptaKerb is made to last with high quality steel and galvanised to Australian Standards.

#### LONG LASTING

AdaptaKerbs have been installed in street kerbs since 1989 without breaking or falling apart.

### **QUICK INSTALLATION**

Quick and easy to install - saving you time and money.

# ADAPTAKERB GALVANIZED STEEL STORMWATER OUTLETS FOR STREET KERBS

# **SPECIFICATIONS**

All models have PVC fitting to connect 90mm or 100mm stormwater pipes.

# AK1 STANDARD LAYBACK



### AK2 BARRIER



### **AK2W** BARRIER W



## AK2X BARRIER X



## AK2Z BARRIER Z



AK3 LOW LAYBACK



**AK4** ROLL TOP



**AK5** EXTENDED LAYBACK



**AK6** SHORT TOP LAYBACK



# ADAPTA PRODUCTS

- T 07 5522 1644
- 07 5522 1655
- E info@adaptaproducts.com.au
- W www.adaptaproducts.com.au
- P PO Box 405, Tugun QLD 4224

# AK7 STUBBY LAYBACK



## AK10 LONG LAYBACK