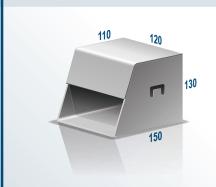

s and tough road conditions. Will not crack or break up.

### STORMWATER CONNECTIONS

Specifically designed PVC connector to fit both 90mm and 100mm stormwater pipes.

### LARGE MODEL RANGE TO FIT ALL STREET KERBS

There is a model to suit most Council kerb profiles.

### **HEAVY-DUTY GALVANIZED STEEL**

AdaptaKerb is made to last with high quality steel and galvanised to Australian Standards.

#### LONG LASTING

AdaptaKerbs have been installed in street kerbs since 1989 without breaking or falling apart.

### **QUICK INSTALLATION**

Quick and easy to install - saving you time and money.

# ADAPTAKERB GALVANIZED STEEL STORMWATER OUTLETS FOR STREET KERBS

# **SPECIFICATIONS**

All models have PVC fitting to connect 90mm or 100mm stormwater pipes.

# AK1 STANDARD LAYBACK



### AK2 BARRIER



### **AK2W** BARRIER W



## AK2X BARRIER X



## AK2Z BARRIER Z



AK3 LOW LAYBACK



**AK4** ROLL TOP



**AK5** EXTENDED LAYBACK



**AK6** SHORT TOP LAYBACK



# ADAPTA PRODUCTS

- T 07 5522 1644
- 07 5522 1655
- E info@adaptaproducts.com.au
- W www.adaptaproducts.com.au
- P PO Box 405, Tugun QLD 4224

# AK7 STUBBY LAYBACK



## AK10 LONG LAYBACK