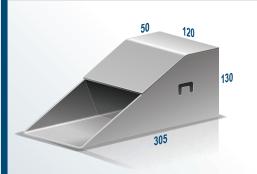

take heavy vehicles and tough road conditions. Will not crack or break up.

### STORMWATER CONNECTIONS

Specifically designed PVC connector to fit both 90mm and 100mm stormwater pipes.

### LARGE MODEL RANGE TO FIT ALL STREET KERBS

There is a model to suit most Council kerb profiles.

### **HEAVY-DUTY GALVANIZED STEEL**

AdaptaKerb is made to last with high quality steel and galvanised to Australian Standards.

#### LONG LASTING

AdaptaKerbs have been installed in street kerbs since 1989 without breaking or falling apart.

### **QUICK INSTALLATION**

Quick and easy to install - saving you time and money.

# ADAPTAKERB GALVANIZED STEEL STORMWATER OUTLETS FOR STREET KERBS

# **SPECIFICATIONS**

All models have PVC fitting to connect 90mm or 100mm stormwater pipes.

# AK1 STANDARD LAYBACK



### AK2 BARRIER



### **AK2W** BARRIER W



## AK2X BARRIER X



## AK2Z BARRIER Z



AK3 LOW LAYBACK



**AK4** ROLL TOP



**AK5** EXTENDED LAYBACK



**AK6** SHORT TOP LAYBACK



# ADAPTA PRODUCTS

- T 07 5522 1644
- 07 5522 1655
- E info@adaptaproducts.com.au
- W www.adaptaproducts.com.au
- P PO Box 405, Tugun QLD 4224

# AK7 STUBBY LAYBACK



## AK10 LONG LAYBACK