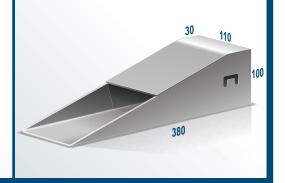

and galvanised to Australian Standards.

#### LONG LASTING

AdaptaKerbs have been installed in street kerbs since 1989 without breaking or falling apart.

### **QUICK INSTALLATION**

Quick and easy to install - saving you time and money.

# ADAPTAKERB GALVANIZED STEEL STORMWATER OUTLETS FOR STREET KERBS

# **SPECIFICATIONS**

All models have PVC fitting to connect 90mm or 100mm stormwater pipes.

# AK1 STANDARD LAYBACK



### AK2 BARRIER



### **AK2W** BARRIER W



## AK2X BARRIER X



## AK2Z BARRIER Z



AK3 LOW LAYBACK



**AK4** ROLL TOP



**AK5** EXTENDED LAYBACK



**AK6** SHORT TOP LAYBACK



# ADAPTA PRODUCTS

- T 07 5522 1644
- 07 5522 1655
- E info@adaptaproducts.com.au
- W www.adaptaproducts.com.au
- P PO Box 405, Tugun QLD 4224

# AK7 STUBBY LAYBACK



## AK10 LONG LAYBACK