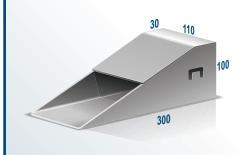

s.

### LARGE MODEL RANGE TO FIT ALL STREET KERBS

There is a model to suit most Council kerb profiles.

### **HEAVY-DUTY GALVANIZED STEEL**

AdaptaKerb is made to last with high quality steel and galvanised to Australian Standards.

#### LONG LASTING

AdaptaKerbs have been installed in street kerbs since 1989 without breaking or falling apart.

### **QUICK INSTALLATION**

Quick and easy to install - saving you time and money.

# ADAPTAKERB GALVANIZED STEEL STORMWATER OUTLETS FOR STREET KERBS

# **SPECIFICATIONS**

All models have PVC fitting to connect 90mm or 100mm stormwater pipes.

# AK1 STANDARD LAYBACK



### AK2 BARRIER



### **AK2W** BARRIER W



## AK2X BARRIER X



## AK2Z BARRIER Z



AK3 LOW LAYBACK



**AK4** ROLL TOP



**AK5** EXTENDED LAYBACK



**AK6** SHORT TOP LAYBACK



# ADAPTA PRODUCTS

- T 07 5522 1644
- 07 5522 1655
- E info@adaptaproducts.com.au
- W www.adaptaproducts.com.au
- P PO Box 405, Tugun QLD 4224

# AK7 STUBBY LAYBACK



## AK10 LONG LAYBACK