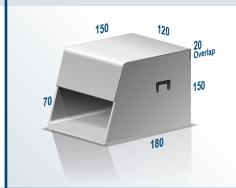

### AK2 BARRIER

### **AK2W** BARRIER W

## AK2X BARRIER X

## AK2Z BARRIER Z

AK3 LOW LAYBACK

**AK4** ROLL TOP

**AK5** EXTENDED LAYBACK

**AK6** SHORT TOP LAYBACK