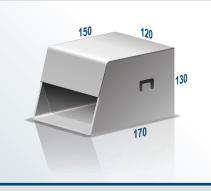

break up.

### STORMWATER CONNECTIONS

Specifically designed PVC connector to fit both 90mm and 100mm stormwater pipes.

### LARGE MODEL RANGE TO FIT ALL STREET KERBS

There is a model to suit most Council kerb profiles.

### **HEAVY-DUTY GALVANIZED STEEL**

AdaptaKerb is made to last with high quality steel and galvanised to Australian Standards.

#### LONG LASTING

AdaptaKerbs have been installed in street kerbs since 1989 without breaking or falling apart.

### **QUICK INSTALLATION**

Quick and easy to install - saving you time and money.

# ADAPTAKERB GALVANIZED STEEL STORMWATER OUTLETS FOR STREET KERBS

# **SPECIFICATIONS**

All models have PVC fitting to connect 90mm or 100mm stormwater pipes.

# AK1 STANDARD LAYBACK



### AK2 BARRIER



### **AK2W** BARRIER W



## AK2X BARRIER X



## AK2Z BARRIER Z



AK3 LOW LAYBACK



**AK4** ROLL TOP



**AK5** EXTENDED LAYBACK



**AK6** SHORT TOP LAYBACK



# ADAPTA PRODUCTS

- T 07 5522 1644
- 07 5522 1655
- E info@adaptaproducts.com.au
- W www.adaptaproducts.com.au
- P PO Box 405, Tugun QLD 4224

# AK7 STUBBY LAYBACK



## AK10 LONG LAYBACK