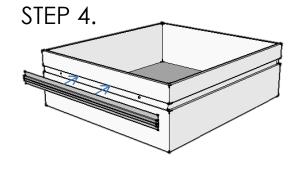

TURN DRAWER BOX UPSIDE DOWN.
TAKE RUNNER, INSERT THE TAB INTO 5mm
HOLE IN BACK OF DRAWER PUSH
FORWARD AND THEN PUSH DOWN SO THE
FRONT OF THE TAB WILL ALIGN WITH 5mm
HOLES IN THE FRONT OF THE DRAWER
ONCE FIRMLY IN PLACE USE 5/8 X 6
SCREWS PROVIDED TO FIX RUNNER.