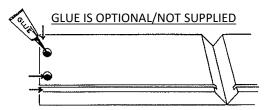

### STEP 1.

CAREFULLY REMOVE DRAWERS FROM THE CARTON AND LAY FLAT ON THE FLOOR. PLACE A FEW DROPS OF WOOD GLUE (NOT SUPPLIED) IN DOWEL HOLES AND V JOINTS (REFER DIAGRAM)