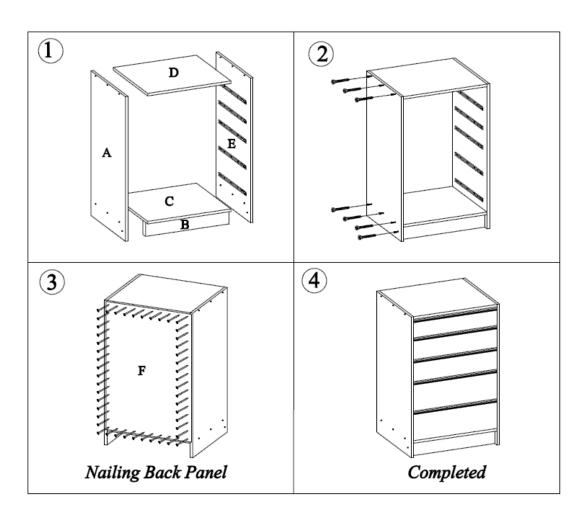

## **INSTRUCTIONS:**

- Lay cabinet gables marked **A** & **E** on floor and attach the metal cabinet runners to the cabinet gables refer to **Diagram 1**.
- It is important that the runners are fixed to the correct cabinet gables, fix runner marked **CL** to cabinet gable **A** and fix runner marked **CR** to cabinet gable **E** using the special 7.5mm Euro screws provided.
- **Important:** Please note **DIAGRAM 2** this shows the positions of the holes that the metal runners are fixed into.