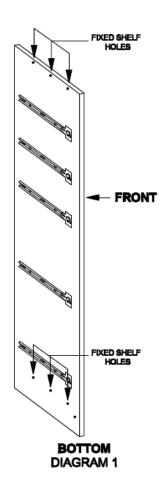

## **INSTRUCTIONS:**

- Lay cabinet gables marked **A** & **E** on floor and attach the metal cabinet runners to the cabinet gables refer to **Diagram 1**.
- It is important that the runners are fixed to the correct cabinet gables, fix runner marked **CL** to cabinet gable **A** and fix runner marked **CR** to cabinet gable **E** using the special 7.5mm Euro screws provided.
- **Important:** Please note **DIAGRAM 2** this shows the positions of the holes that the metal runners are fixed into.