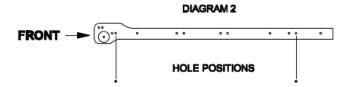

## **INSTRUCTIONS:**

- Lay cabinet gables marked **A** & **E** on floor and attach the metal cabinet runners to the cabinet gables refer to **Diagram 1**.
- It is important that the runners are fixed to the correct cabinet gables, fix runner marked **CL** to cabinet gable **A** and fix runner marked **CR** to cabinet gable **E** using the special 7.5mm Euro screws provided.
- **Important:** Please note **DIAGRAM 2** this shows the positions of the holes that the metal runners are fixed into.