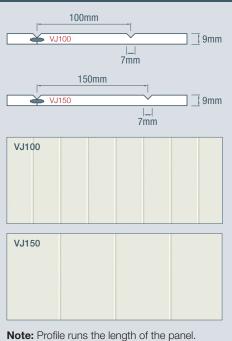

## Profiles

| Length            | Width                                                     | VJ100<br>Product Code                                                                    | VJ150<br>Product Code                                                                                                                                        | Application                                                                                                                                                                                                                       | Features                                                                                                                                                                                      | Options                                                                                                                                                                                                                   |
|-------------------|-----------------------------------------------------------|------------------------------------------------------------------------------------------|--------------------------------------------------------------------------------------------------------------------------------------------------------------|-----------------------------------------------------------------------------------------------------------------------------------------------------------------------------------------------------------------------------------|-----------------------------------------------------------------------------------------------------------------------------------------------------------------------------------------------|---------------------------------------------------------------------------------------------------------------------------------------------------------------------------------------------------------------------------|
| 900mm (dado wall) | 1200mm                                                    | V09MR09                                                                                  |                                                                                                                                                              | GP                                                                                                                                                                                                                                | PREJ                                                                                                                                                                                          | SO FR                                                                                                                                                                                                                     |
| 2400mm            | 1200mm                                                    | V09MR24                                                                                  | VJ150MR24                                                                                                                                                    | GP                                                                                                                                                                                                                                | PREJ                                                                                                                                                                                          | SO FR                                                                                                                                                                                                                     |
| 2700mm            | 1200mm                                                    | V09MR27                                                                                  |                                                                                                                                                              | GP                                                                                                                                                                                                                                | PREJ                                                                                                                                                                                          | SO FR                                                                                                                                                                                                                     |
| 3000mm            | 1200mm                                                    | V09MR30                                                                                  | VJ150MR30                                                                                                                                                    | GP                                                                                                                                                                                                                                | PREJ                                                                                                                                                                                          | SO FR                                                                                                                                                                                                                     |
| 3600mm            | 1200mm                                                    | V09MR36                                                                                  | VJ150MR36                                                                                                                                                    | GP                                                                                                                                                                                                                                | PREJ                                                                                                                                                                                          | SO                                                                                                                                                                                                                        |
| 4500mm            | 1200mm                                                    | V09MR45                                                                                  | VJ150MR45                                                                                                                                                    | GP                                                                                                                                                                                                                                | PR EJ                                                                                                                                                                                         |                                                                                                                                                                                                                           |
|                   | 900mm (dado wall)<br>2400mm<br>2700mm<br>3000mm<br>3600mm | 900mm (dado wall) 1200mm   2400mm 1200mm   2700mm 1200mm   3000mm 1200mm   3600mm 1200mm | Length Width Product Code   900mm (dado wall) 1200mm V09MR09   2400mm 1200mm V09MR24   2700mm 1200mm V09MR27   3000mm 1200mm V09MR30   3600mm 1200mm V09MR36 | Length Width Product Code Product Code   900mm (dado wall) 1200mm V09MR09 V09MR24 VJ150MR24   2400mm 1200mm V09MR24 VJ150MR24   2700mm 1200mm V09MR27 V09MR30   3000mm 1200mm V09MR30 VJ150MR30   3600mm 1200mm V09MR36 VJ150MR36 | LengthWidthProduct CodeProduct CodeApplication900mm (dado wall)1200mmV09MR09GP2400mm1200mmV09MR24VJ150MR24GP2700mm1200mmV09MR27GP3000mm1200mmV09MR30VJ150MR30GP3600mm1200mmV09MR36VJ150MR36GP | LengthWidthProduct CodeProduct CodeApplicationFeatures900mm (dado wall)1200mmV09MR09CPPREl2400mm1200mmV09MR24VJ150MR24CPPREl2700mm1200mmV09MR27CPPREl3000mm1200mmV09MR30VJ150MR30CPPREl3600mm1200mmV09MR36VJ150MR36CPPREl |