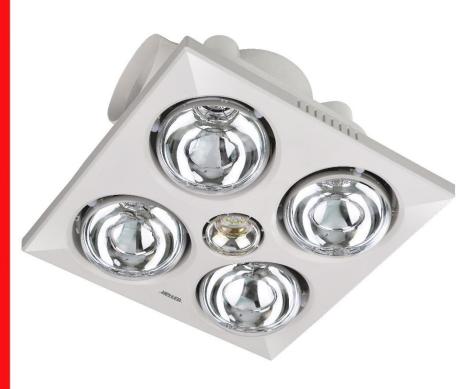

| JACK-W                        | LED 3IN1 White Bathroom Essential - Ducted       |
|-------------------------------|--------------------------------------------------|
| Infrared globes               | 4 x 275W                                         |
| Centre Light                  | 1 x 6W LED globe                                 |
| Globes included               | Yes                                              |
| Air flow                      | 340m³/h                                          |
| Fan size                      | Ø125 x 77mm                                      |
| Duct size                     | Ø125mm x 1500mm aluminium ducting                |
| Ball bearing motor            | Yes                                              |
| Cut out size                  | 300 x 300mm (must not be mounted off horizontal) |
| Motor Wattage                 | 64W                                              |
| Motor size                    | 78 x 18mm                                        |
| Maximum height of unit        | 193mm                                            |
| Clearance required above unit | 100mm                                            |
| IP Rating                     | IPX4                                             |
| Room type                     | Bathroom / ensuite                               |
| Housing                       | Plastic (PP) + Metal                             |
| Wattage                       | 1170W (Including 4 Globes, Motor and LED Light)  |
| RPM                           | 1950 r/min                                       |
| Draft stopper                 | Yes                                              |
| Removable grille              | Yes                                              |
| Housing colour                | White                                            |
| Wall switch included          | Yes (4-Way Gang Wall Switch)                     |
| Instant heat                  | Yes                                              |
| Installation                  | Must be installed by a licensed electrician      |
| Warranty                      | 12 Month in home service                         |