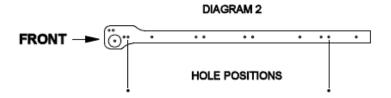

## **INSTRUCTIONS:**

- Lay cabinet gables marked **A** & **E** on floor and attach the metal cabinet runners to the cabinet gables refer to **Diagram 1**.
- It is important that the runners are fixed to the correct cabinet gables, fix runner marked **CL** to cabinet gable **A** and fix runner marked **CR** to cabinet gable **E** using the special 7.5mm Euro screws provided.
- **Important:** Please note **DIAGRAM 2** this shows the positions of the holes that the metal runners are fixed into.