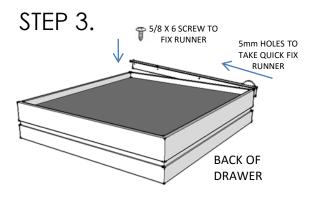

TURN DRAWER BOX UPSIDE DOWN.
TAKE RUNNER, INSERT THE TAB INTO 5mm
HOLE IN BACK OF DRAWER PUSH
FORWARD AND THEN PUSH DOWN SO THE
FRONT OF THE TAB WILL ALIGN WITH 5mm
HOLES IN THE FRONT OF THE DRAWER
ONCE FIRMLY IN PLACE USE 5/8 X 6
SCREWS PROVIDED TO FIX RUNNER.