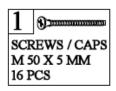

## **INSTRUCTIONS:**

- Lay cabinet gables marked **A** & **E** on floor and attach the metal cabinet runners to the cabinet gables refer to **Diagram 1**.
- It is important that the runners are fixed to the correct cabinet gables, fix runner marked **CL** to cabinet gable **A** and fix runner marked **CR** to cabinet gable **E** using the special 7.5mm Euro screws provided.
- **Important:** Please note **DIAGRAM 2** this shows the positions of the holes that the metal runners are fixed into.