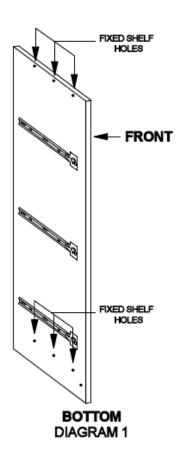

## **INSTRUCTIONS:**

- Lay cabinet gables marked **A** & **E** on floor and attach the metal cabinet runners to the cabinet gables refer to **Diagram 1**.
- It is important that the runners are fixed to the correct cabinet gables, fix runner marked **CL** to cabinet gable **A** and fix runner marked **CR** to cabinet gable **E** using the special 7.5mm Euro screws provided.
- **Important:** Please note **DIAGRAM 2** this shows the positions of the holes that the metal runners are fixed into.