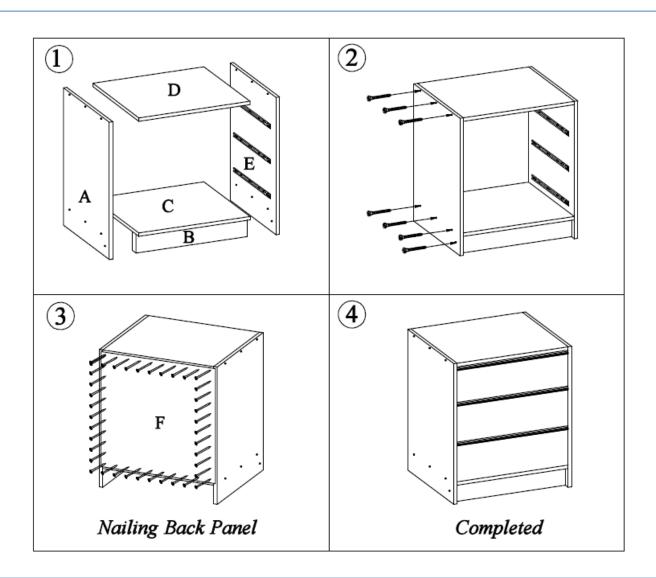

# HARDWARE LIST

## **INSTRUCTIONS:**

- Lay cabinet gables marked **A** & **E** on floor and attach the metal cabinet runners to the cabinet gables refer to **Diagram 1**.
- It is important that the runners are fixed to the correct cabinet gables, fix runner marked **CL** to cabinet gable **A** and fix runner marked **CR** to cabinet gable **E** using the special 7.5mm Euro screws provided.
- **Important:** Please note **DIAGRAM 2** this shows the positions of the holes that the metal runners are fixed into.