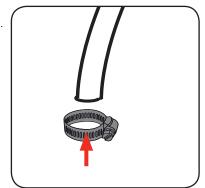

### SETUP

Ensure your pump is disconnected from the power supply before performing any of the following operations.

1. Fit the stainless steel hose clamp over the lay flat hose.

2. Securely attach the lay flat hose to the pumps universal adaptor (not supplied), and tighten.