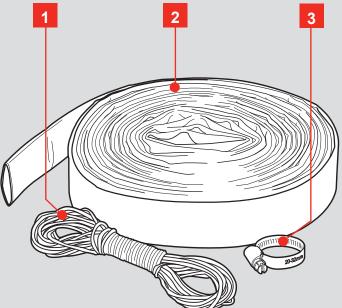

# OZICO SUBMERSIBLE PUMP INSTALLATION KIT

## Ø25mm SET-UP GUIDE

#### CONTENTS

- 1. 20m Nylon Lowering Rope
- 3. Ø25mm Stainless Hose clamp





#### **ONLINE MANUAL**

Scan this QR Code with your mobile device to take you to the online manual.



### SETUP

Ensure your pump is disconnected from the power supply before performing any of the following operations.

1. Fit the stainless steel hose clamp over the lay flat hose.



2. Securely attach the lay flat hose to the pumps universal adaptor (not supplied), and tighten.



3. The nylon lowering rope can be secured to the pump handle if required when submersing the pump in water.



4. Refer to the instruction manual supplied with your submersible pump for full details on warnings, safety, operation, installation and proper use of your pump.