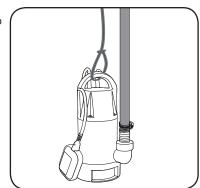

### SETUP

Ensure your pump is disconnected from the power supply before performing any of the following operations.

1. Fit the stainless steel hose clamp over the lay flat hose.

2. Securely attach the lay flat hose to the pumps universal adaptor (not supplied), and tighten.

3. The nylon lowering rope can be secured to the pump handle if required when submersing the pump in water.

4. Refer to the instruction manual supplied with your submersible pump for full details on warnings, safety, operation, installation and proper use of your pump.