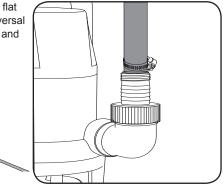

### SETUP

Ensure your pump is disconnected from the power supply before performing any of the following operations.

1. Fit the stainless steel hose clamp over the lay flat hose.

2. Securely attach the lay flat hose to the pumps universal adaptor (not supplied), and tighten.