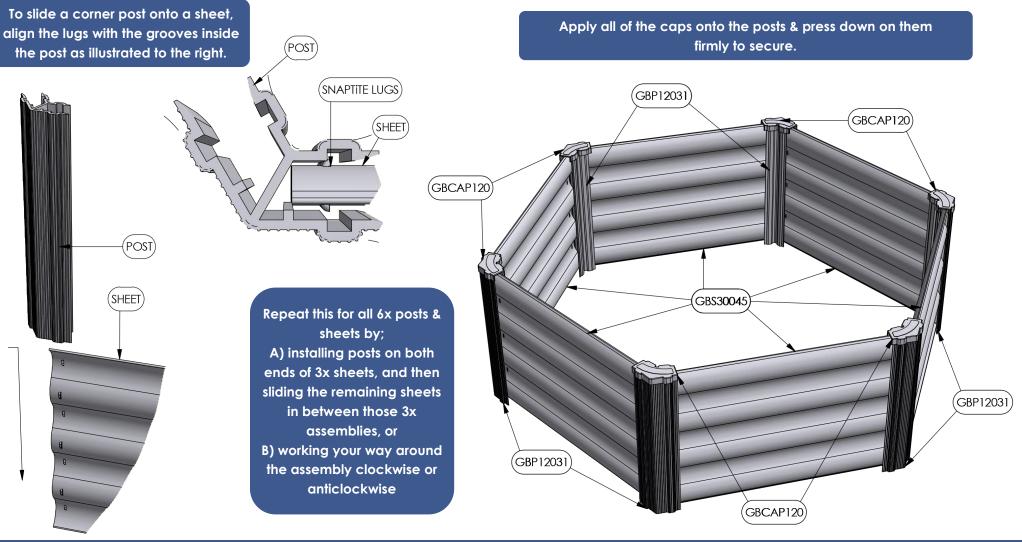

## Assembly Instruction Manual

| ITEM                                       | IMAGE | DESCRIPTION                                | QUANTITY | Unpack your cartons and confirm that you have all of the necessary components using the packing list.                                                                                       |
|--------------------------------------------|-------|--------------------------------------------|----------|---------------------------------------------------------------------------------------------------------------------------------------------------------------------------------------------|
| GBS30045                                   |       | SNAPTITE SHEET<br>305mm WIDE<br>450mm LONG | 6        | <text><text><text><text><text><text><text><text><text><text><text><text><text></text></text></text></text></text></text></text></text></text></text></text></text></text>                   |
| GBP12031                                   |       | SNAPTITE 120° POST<br>310mm LONG           | 6        |                                                                                                                                                                                             |
| GBCAP120                                   |       | SNAPTITE 120° CAP                          | 6        |                                                                                                                                                                                             |
| CHECK OFF ALL COMPONENTS PRIOR TO ASSEMBLY |       |                                            |          | THE CUSTOMER SERVICE MANAGER, ABSCO INDUSTRIES, PO BOX 119 ACACIA RIDGE QLD AUSTRALIA 4110<br>PHONE: 1800 0297 01<br>FAX: 07 3344 1191<br>EMAIL: warranty@absco.com.au<br>Issued 16/01/2014 |
| ABSCO INDUSTRIES Page 2 September          |       |                                            |          |                                                                                                                                                                                             |