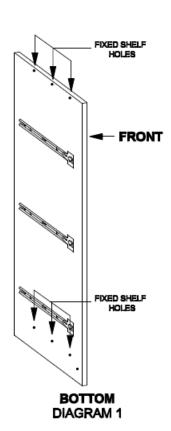

### **INSTRUCTIONS:**

- Lay cabinet gables marked **A** & **E** on floor and attach the metal cabinet runners to the cabinet gables refer to **Diagram 1**.
- It is important that the runners are fixed to the correct cabinet gables, fix runner marked **CL** to cabinet gable **A** and fix runner marked **CR** to cabinet gable **E** using the special 7.5mm Euro screws provided.
- **Important:** Please note **DIAGRAM 2** this shows the positions of the holes that the metal runners are fixed into.