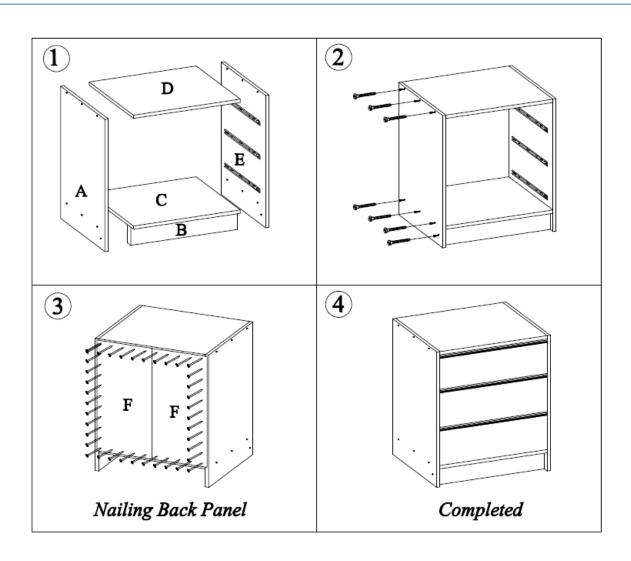

### **INSTRUCTIONS:**

- Lay cabinet gables marked **A** & **E** on floor and attach the metal cabinet runners to the cabinet gables refer to **Diagram 1**.
- It is important that the runners are fixed to the correct cabinet gables, fix runner marked **CL** to cabinet gable **A** and fix runner marked **CR** to cabinet gable **E** using the special 7.5mm Euro screws provided.
- **Important:** Please note **DIAGRAM 2** this shows the positions of the holes that the metal runners are fixed into.