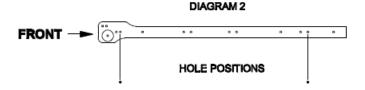

### **INSTRUCTIONS:**

- Lay cabinet gables marked **A** & **E** on floor and attach the metal cabinet runners to the cabinet gables refer to **Diagram 1**.
- It is important that the runners are fixed to the correct cabinet gables, fix runner marked **CL** to cabinet gable **A** and fix runner marked **CR** to cabinet gable **E** using the special 7.5mm Euro screws provided.
- **Important:** Please note **DIAGRAM 2** this shows the positions of the holes that the metal runners are fixed into.