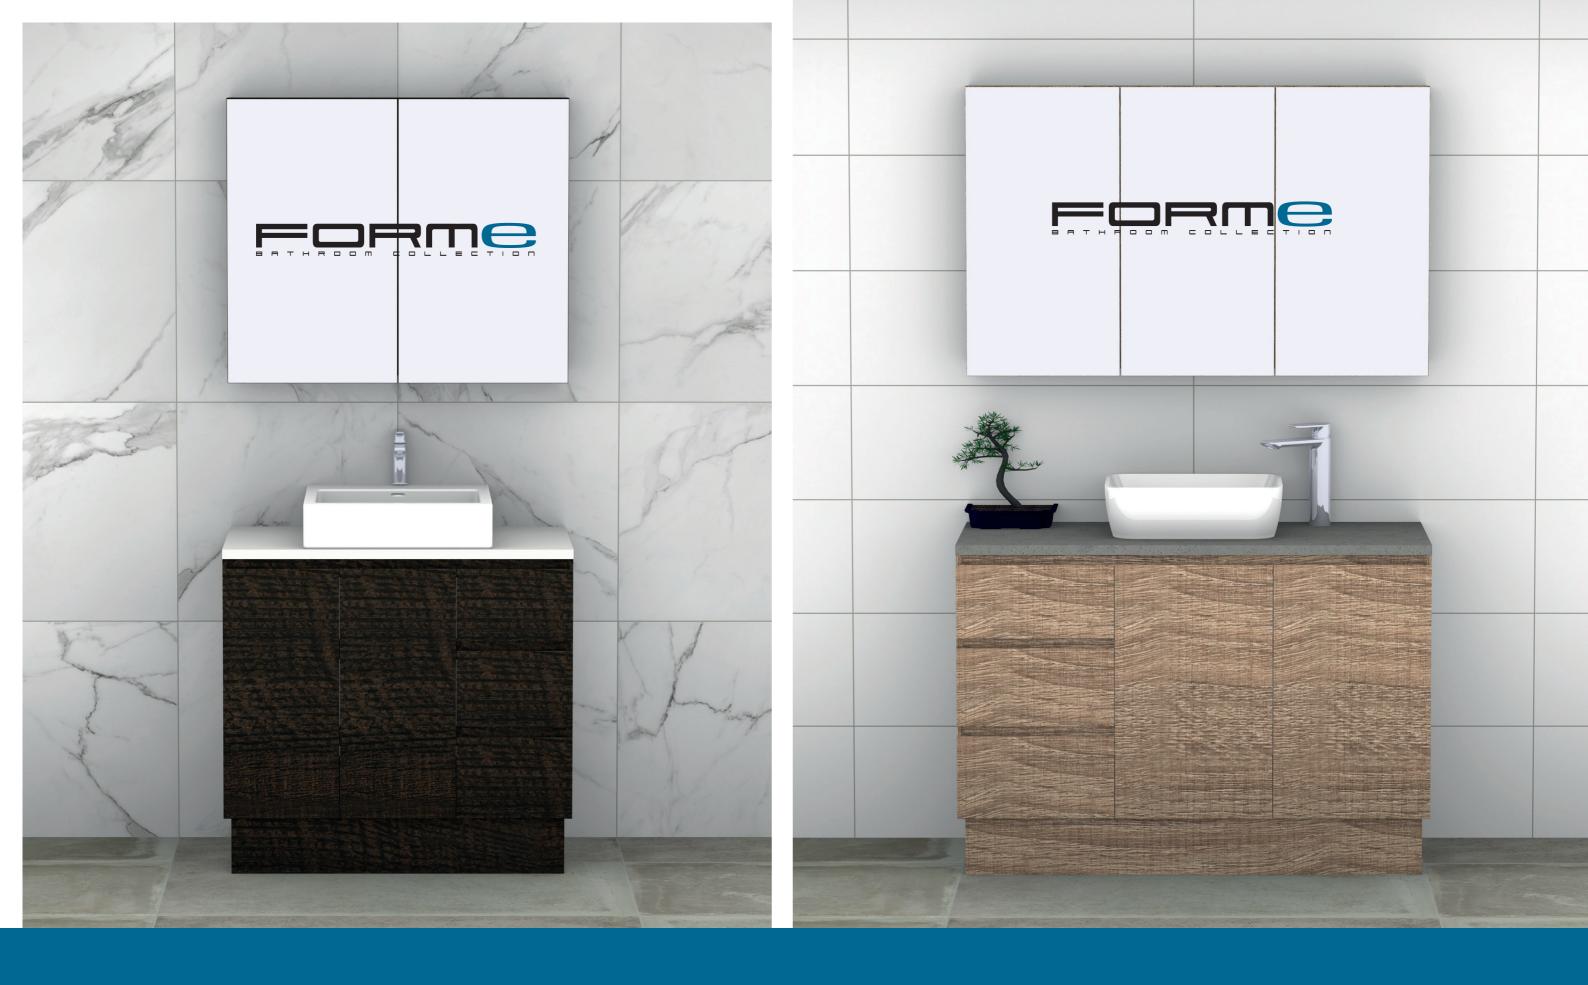

### MONT ALBERT DESIGNER VANITY COLLECTION

The Mont Albert Vanity Collection by Forme offers a range of vanities to suit the most discerning of tastes, successfully maintaining the balance between style and functionality. The Mont Albert Collection offers a sense of understated contemporary style. Mix and match to create the perfect vanity for your bathroom. The Mont Albert collection is available in 5 sizes\*, offering both a wall hung or freestanding option to suit any plumbing configuration.

#### FEATURES / OPTIONS

- Freestanding or wall hung options
- Designed & manufactured by Forme
- 4 x cabinet colours
- 4 x engineered stone benchtops
- 5 x porcelain basins to select from
- 2 x moulded basins to select from
- Finger pull handles
- LHS & RHS drawer options available
- Matching shaving cabinets available in all sizes