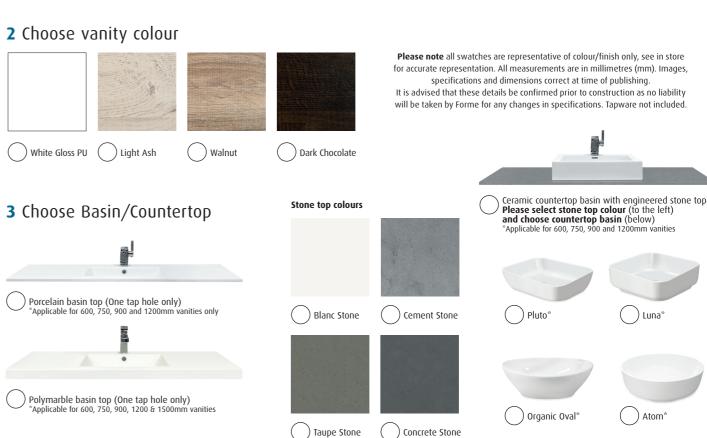

#### FEATURES / OPTIONS

- Freestanding or wall hung options
- Designed & manufactured by Forme
- 4 x cabinet colours
- 4 x engineered stone benchtops
- 5 x porcelain basins to select from
- 2 x moulded basins to select from
- Finger pull handles
- LHS & RHS drawer options available
- Matching shaving cabinets available in all sizes

## HOW TO CHOOSE YOUR DESIGNER VANITY

#### 1 Choose vanity size and format - depth 460mm

Mont Albert 750 WH

Right hand drawers

Mont Albert 1200 WH **Right hand drawers** 

\*Waste diameter cut-out ø80mm

\*\*Oval waste cut-out in stone If taphole is required for a

Mont Albert with LHS drawers will be a 2:00 taphole option and If taphole is required for a Mont Albert RHS drawers

will be a 10:00 taphole option

) Comet<sup>1</sup>

Mont Albert 900 WH
Right hand drawers