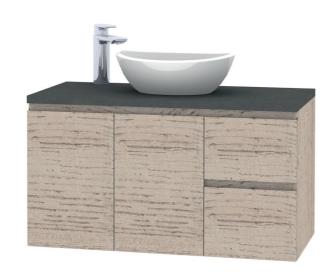

Mont Albert 900 wall hung vanity, in Light Ash, Concrete Stone top, Organic basin, RHS drawers with a 10:00 taphole