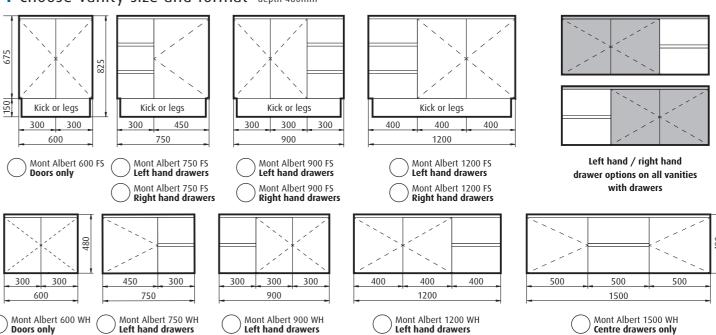

## HOW TO CHOOSE YOUR DESIGNER VANITY

#### 1 Choose vanity size and format - depth 460mm

Mont Albert 750 WH

Right hand drawers

Mont Albert 1200 WH **Right hand drawers** 

\*Waste diameter cut-out ø80mm

\*\*Oval waste cut-out in stone If taphole is required for a

Mont Albert with LHS drawers will be a 2:00 taphole option and If taphole is required for a Mont Albert RHS drawers

will be a 10:00 taphole option

) Comet<sup>1</sup>

Mont Albert 900 WH
Right hand drawers