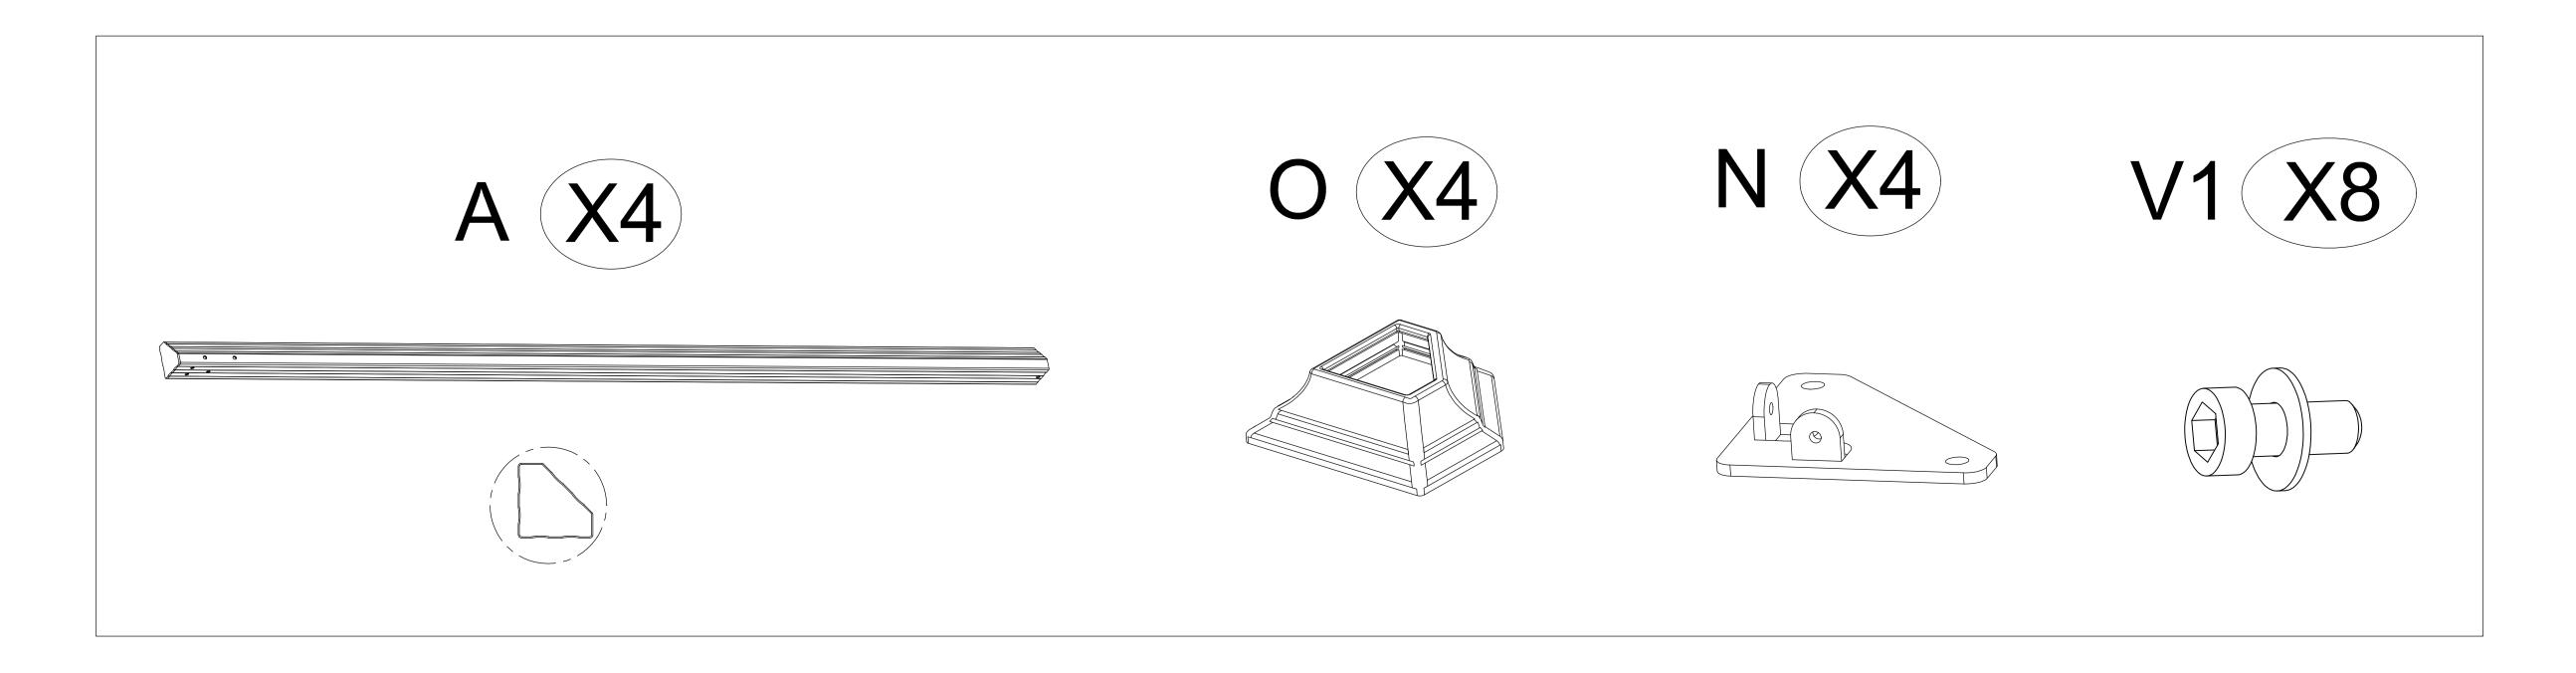

# Assembly Instruction

Item number:3192508

| REF | PCE        | PIECE                    | QTY | DIM |
|-----|------------|--------------------------|-----|-----|
|     | A          | Leg tube                 | 4   |     |
|     | В          | Roof frame               | 2   |     |
|     | B1         | Roof frame               | 2   |     |
|     | B2         | Roof frame               | 2   |     |
|     | B3         | Roof frame               | 2   |     |
|     | C          | The four inclined tube   | 4   |     |
|     | C1         | The middle inclined tube | 6   |     |
|     | D          | Surrounding edge tube    | 4   |     |
|     | D1         | Surrounding edge tube    | 4   |     |
|     | D2         | Surrounding edge tube    | 2   |     |
|     |            | The powder layer         | 4   |     |
|     | <b>E</b> 1 | The powder layer         | 4   |     |
|     | <b>E</b> 2 | The powder layer         | 2   |     |
|     |            | polycarbonate panel      | 4   |     |
|     | F1         | polycarbonate panel      | 4   |     |

### STEP 01

Connect the leg base cover(O) to the leg tube(A), secure the leg base (N) and the leg tube (A), using the allen key (Y) to complete with the bolt (V1)