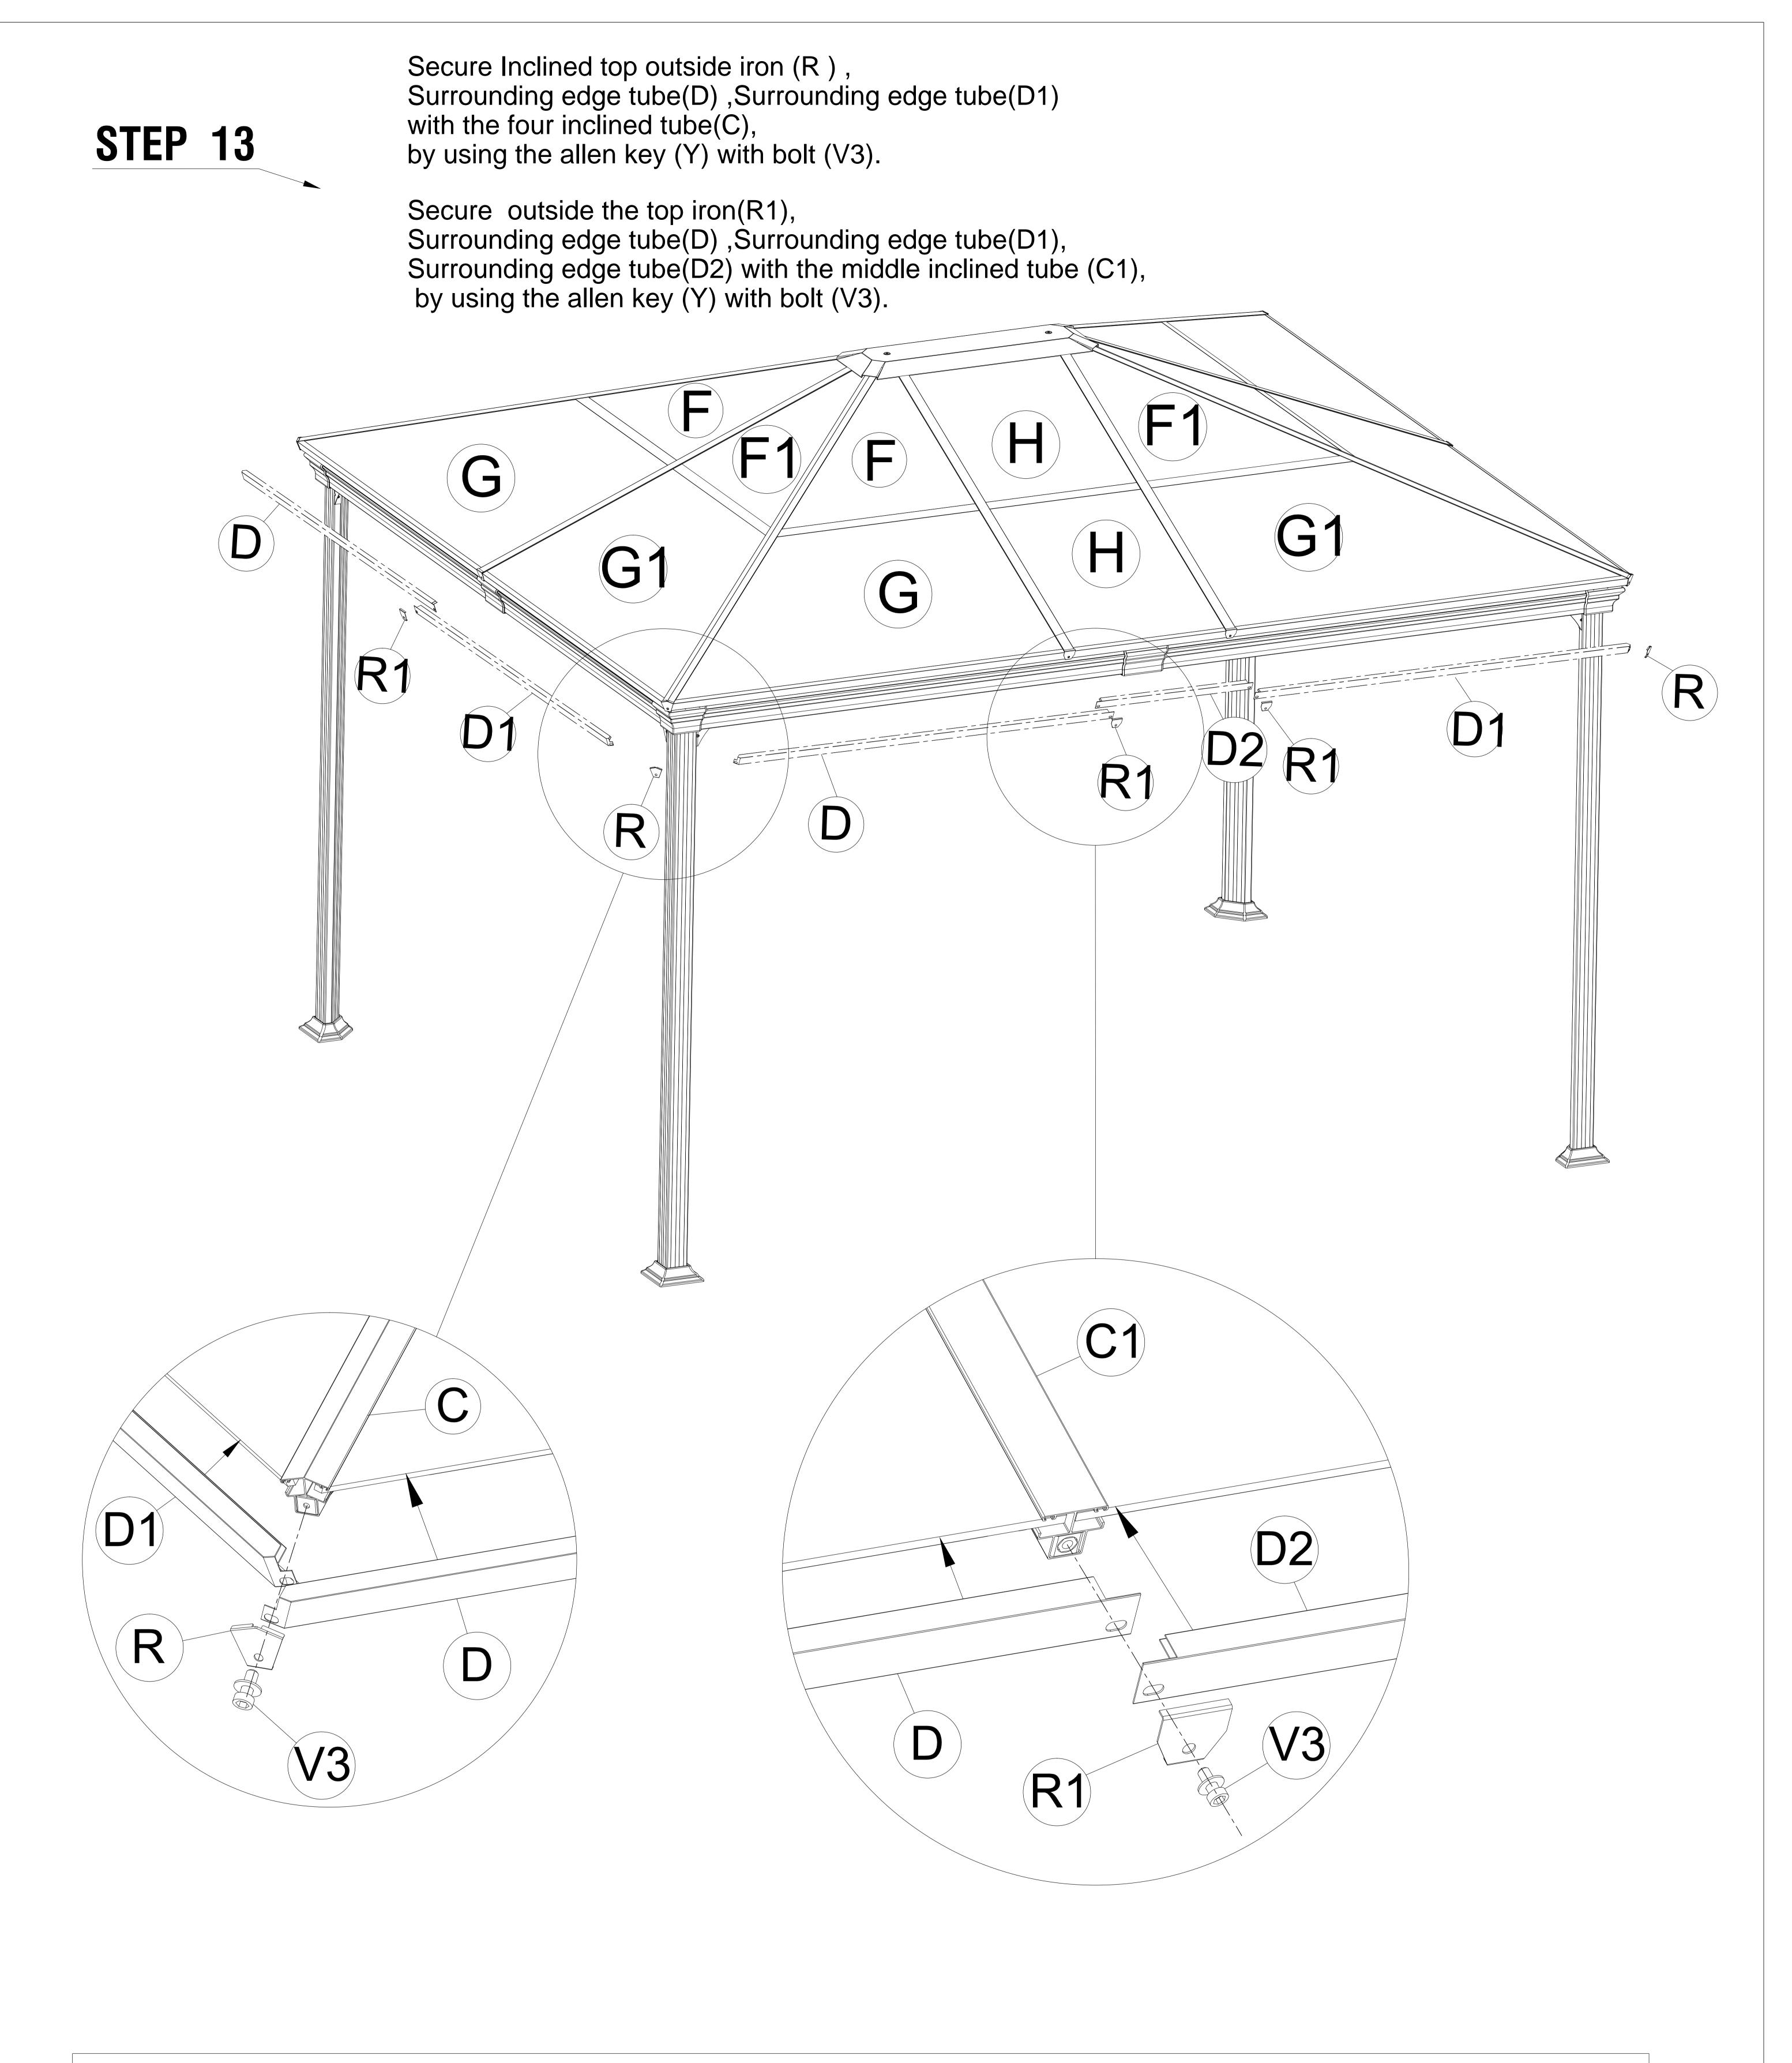

# STEP 12 Secure the polycarbonate panelÿ (F)(G)(E) with the four inclined tube(C), the middle inclined tube (C1)

Secure the polycarbonate panelÿ (F1)(G1)(E1) with the four inclined tube(C),

Secure the polycarbonate panelÿ (H)(E2) with the middle inclined tube (C1)

the middle inclined tube (C1)

15

Secure the Stake(Z) with the leg base (N), then you complete the gazebo.

Z X8