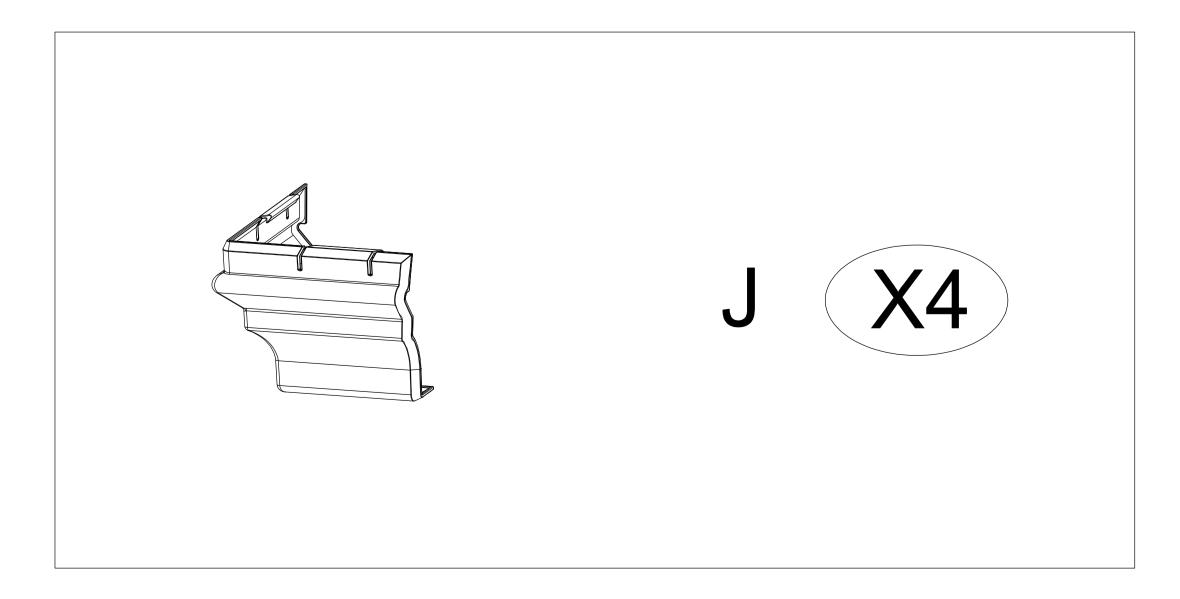

### STEP 05

Secure the four package plate(J) with the ring beam (B1) and ring beam (B2), push.

Secure the four package plate(J) with the ring beam (B) and ring beam (B3), push.