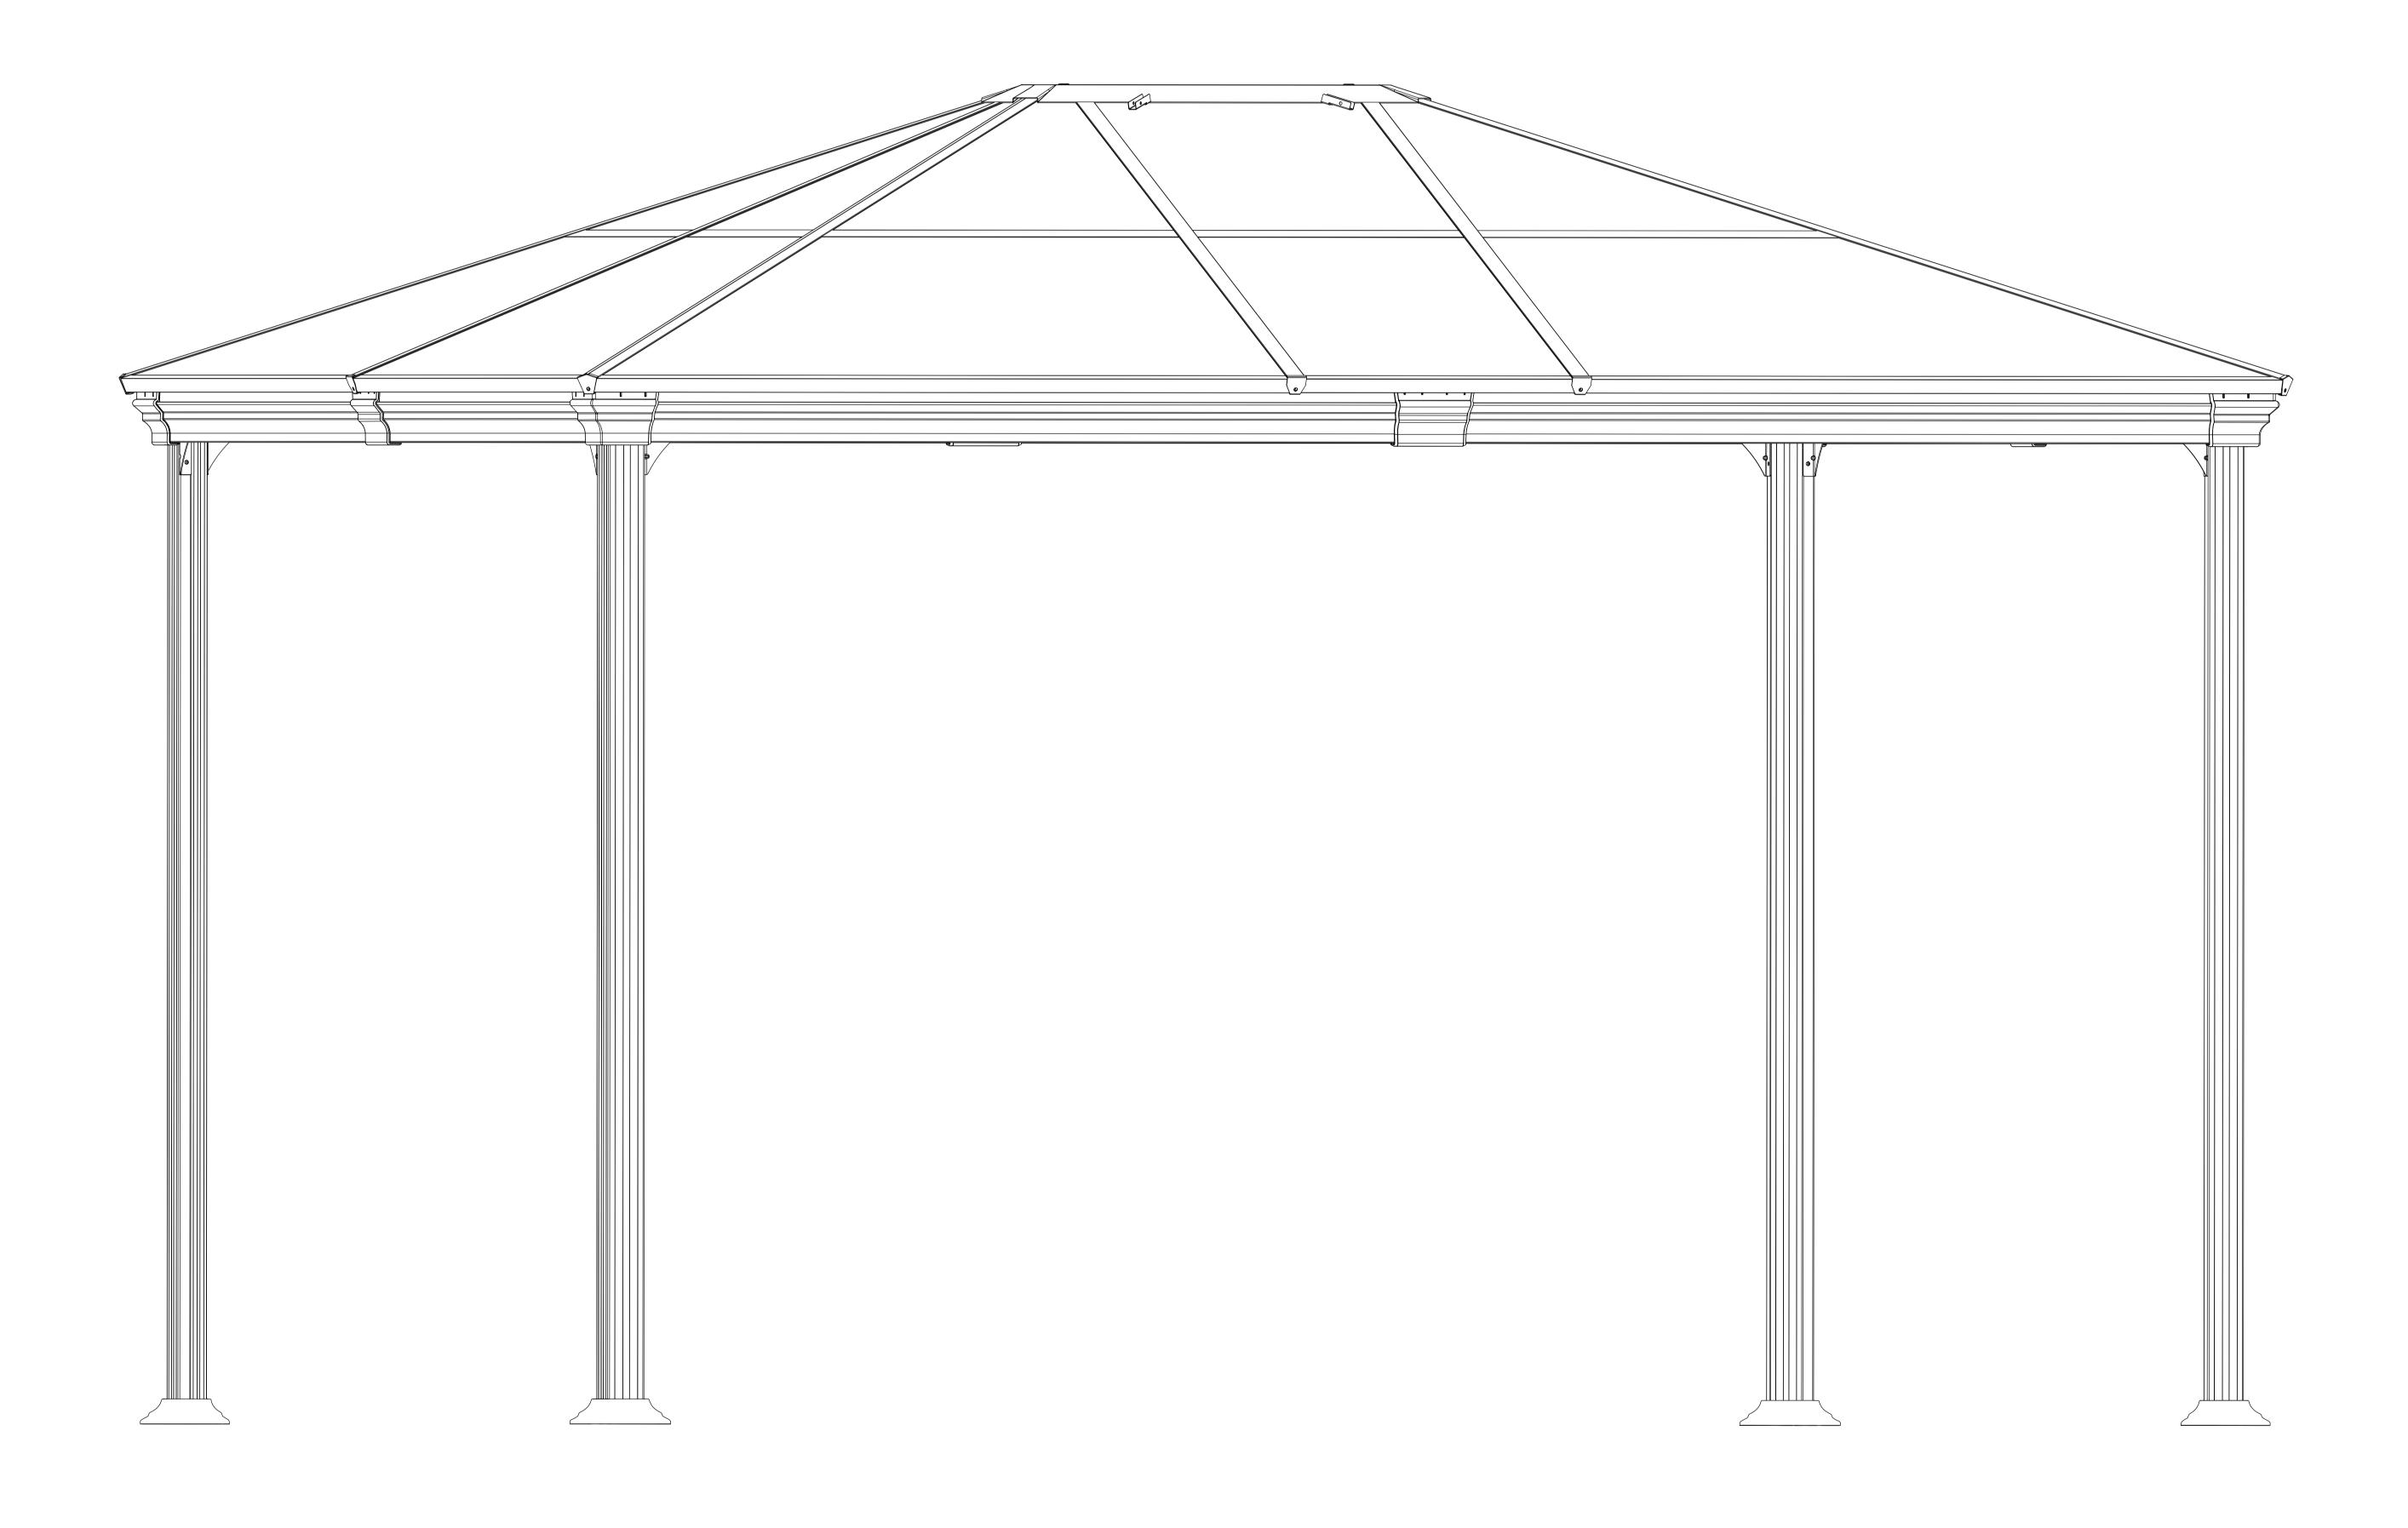

## PALERMO GAZEBO 3 X 3.6M

# STEP 12 Secure the polycarbonate panelÿ (F)(G)(E) with the four inclined tube(C), the middle inclined tube (C1)

Secure the polycarbonate panelÿ (F1)(G1)(E1) with the four inclined tube(C),

Secure the polycarbonate panelÿ (H)(E2) with the middle inclined tube (C1)

the middle inclined tube (C1)

15

Secure the Stake(Z) with the leg base (N), then you complete the gazebo.

Z X8