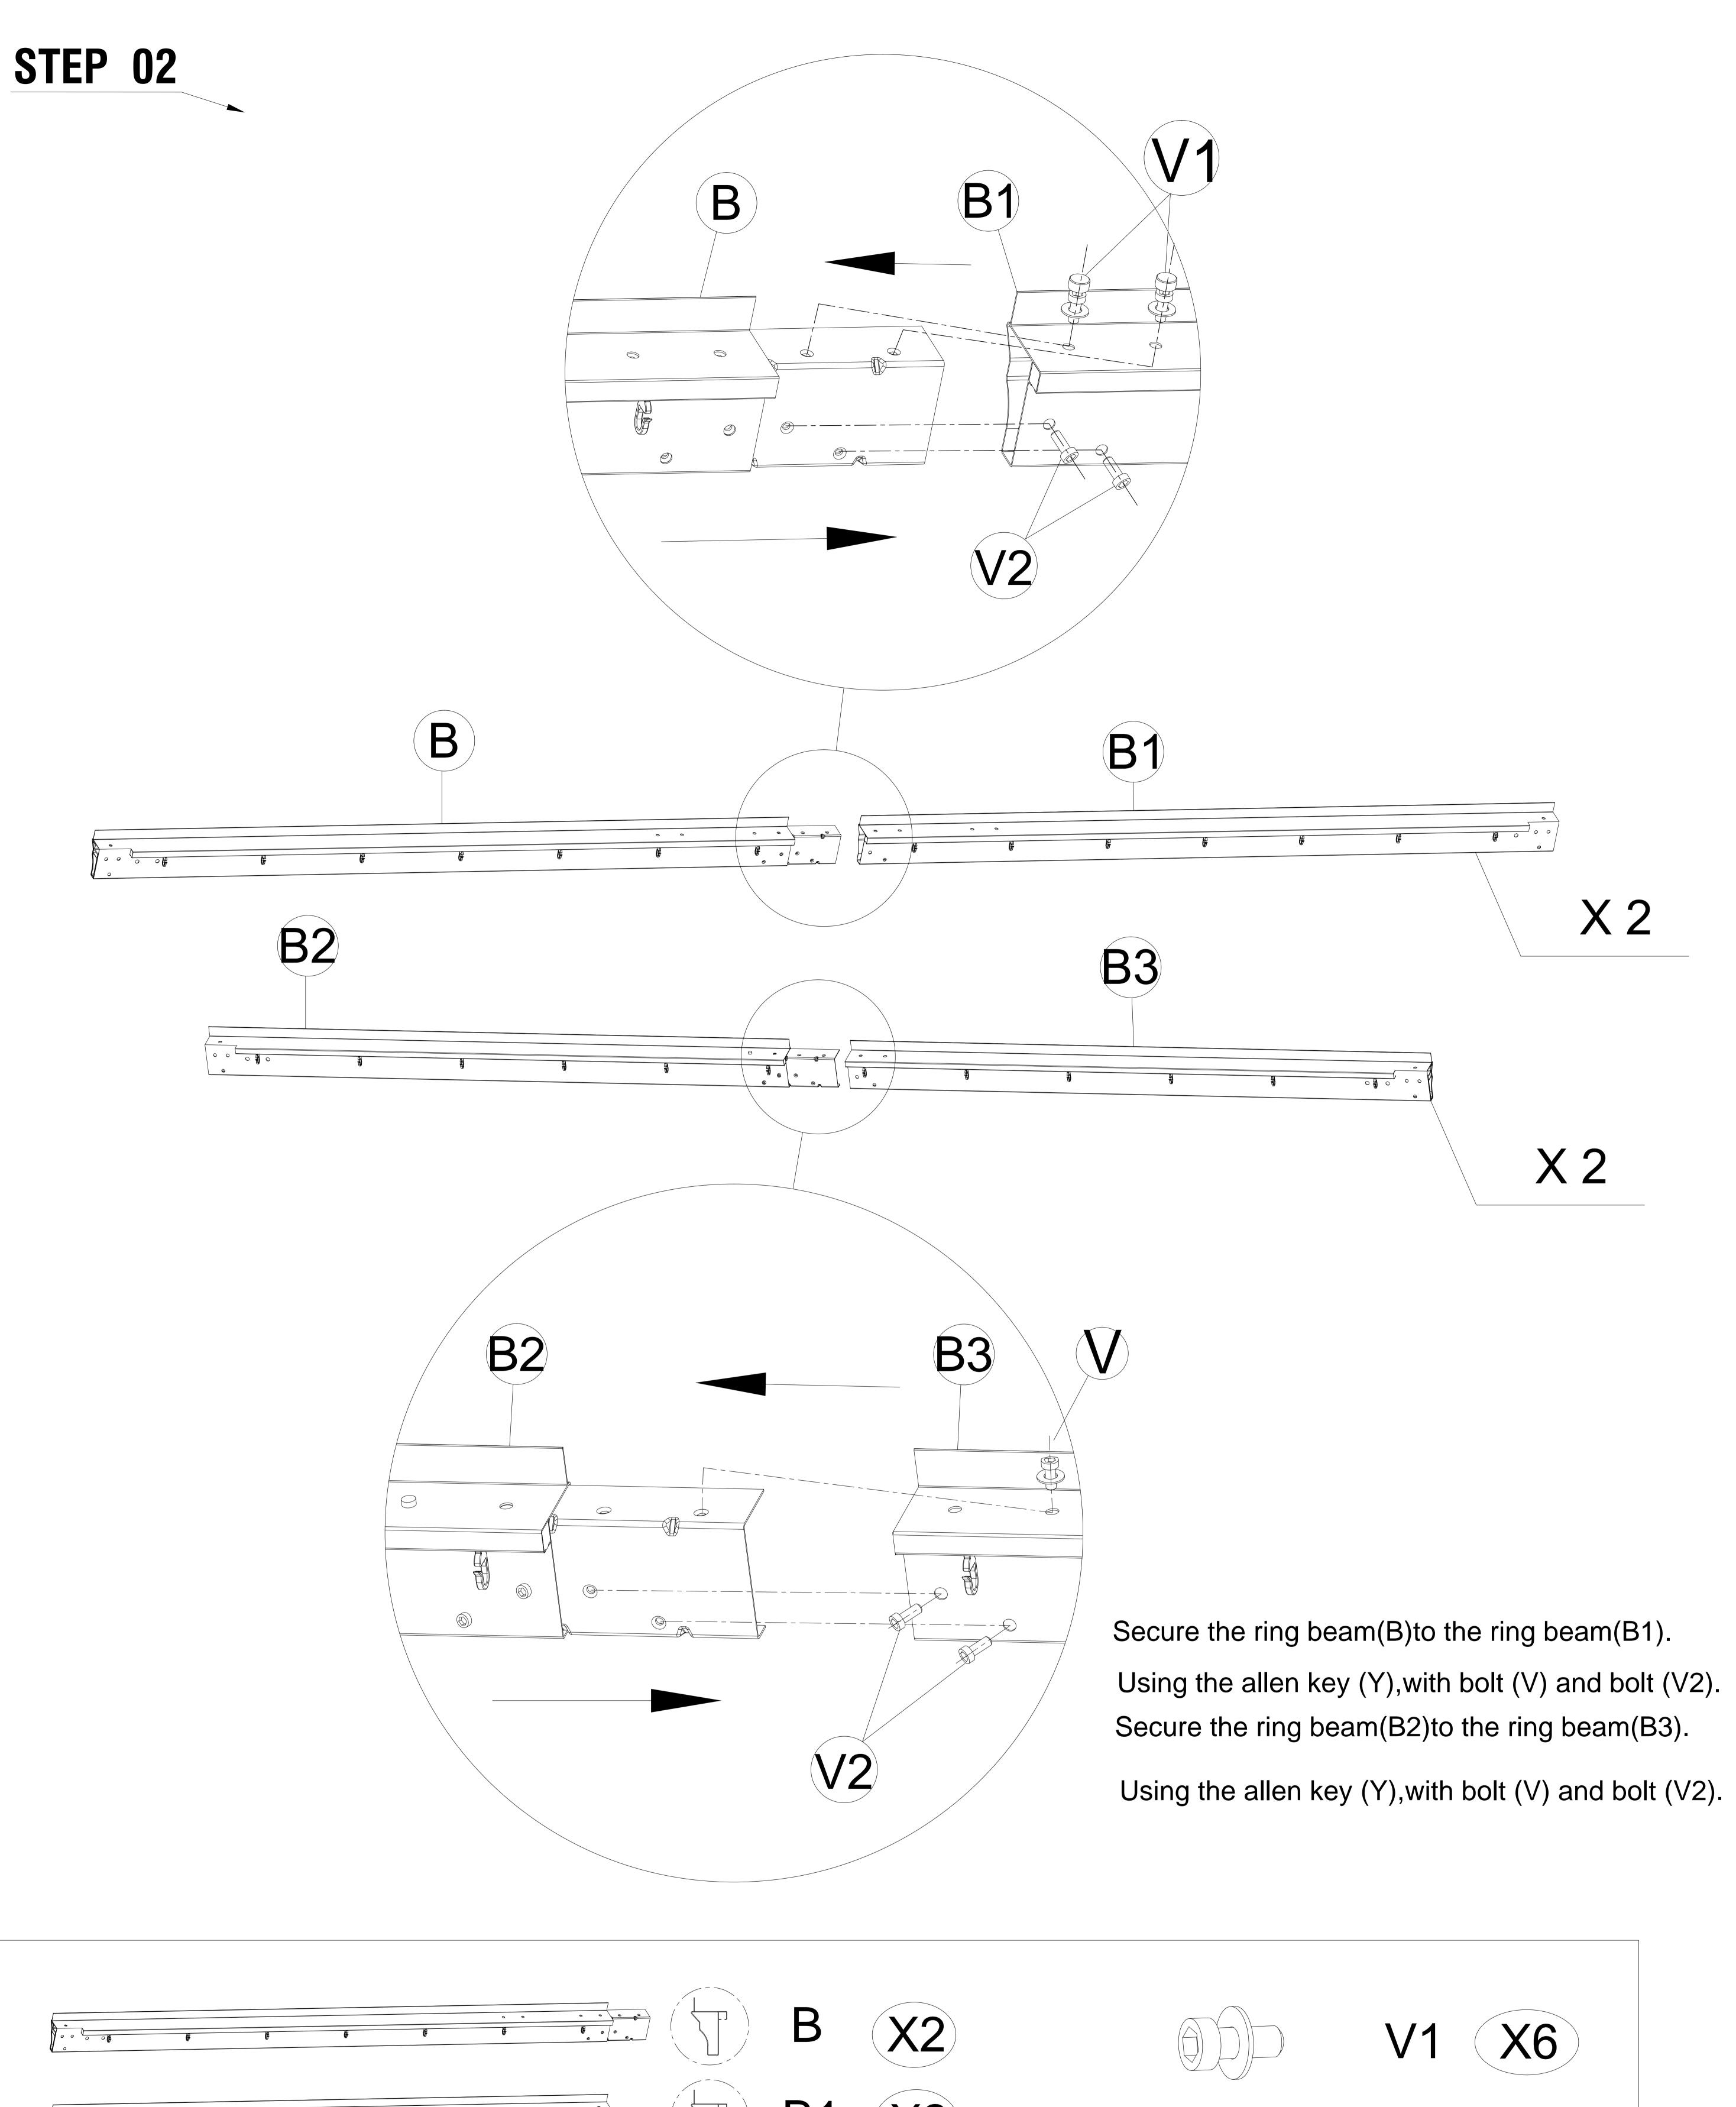

# Assembly Instruction

Item number:3192508

| REF | PCE        | PIECE                    | QTY | DIM |
|-----|------------|--------------------------|-----|-----|
|     | A          | Leg tube                 | 4   |     |
|     | В          | Roof frame               | 2   |     |
|     | B1         | Roof frame               | 2   |     |
|     | B2         | Roof frame               | 2   |     |
|     | B3         | Roof frame               | 2   |     |
|     | C          | The four inclined tube   | 4   |     |
|     | C1         | The middle inclined tube | 6   |     |
|     | D          | Surrounding edge tube    | 4   |     |
|     | D1         | Surrounding edge tube    | 4   |     |
|     | D2         | Surrounding edge tube    | 2   |     |
|     |            | The powder layer         | 4   |     |
|     | <b>E</b> 1 | The powder layer         | 4   |     |
|     | <b>E</b> 2 | The powder layer         | 2   |     |
|     |            | polycarbonate panel      | 4   |     |
|     | F1         | polycarbonate panel      | 4   |     |

| REF PCE | PIECE             | QTY  | DIM |
|---------|-------------------|------|-----|
|         | Pothook           | 2    |     |
| V1      | M6*15<br>Bolt     | 76+2 |     |
| V2      | M6*15 Bolt        | 8    |     |
| V3      | M6*20 Bolt        | 10+1 |     |
| V4      | M6*20 Bolt        | 2    |     |
| V5      | M6*30 Bolt        | 8+1  |     |
| V6      | M6*45 Bolt        | 16+1 |     |
| V       | Ø7*Ø14*2.0 Washer | 2    |     |
| Y       | Allen Key         | 2    |     |
| Z       | Stake             | 8    |     |
|         |                   |      |     |
|         |                   |      |     |
|         |                   |      |     |
|         |                   |      |     |
|         |                   |      |     |