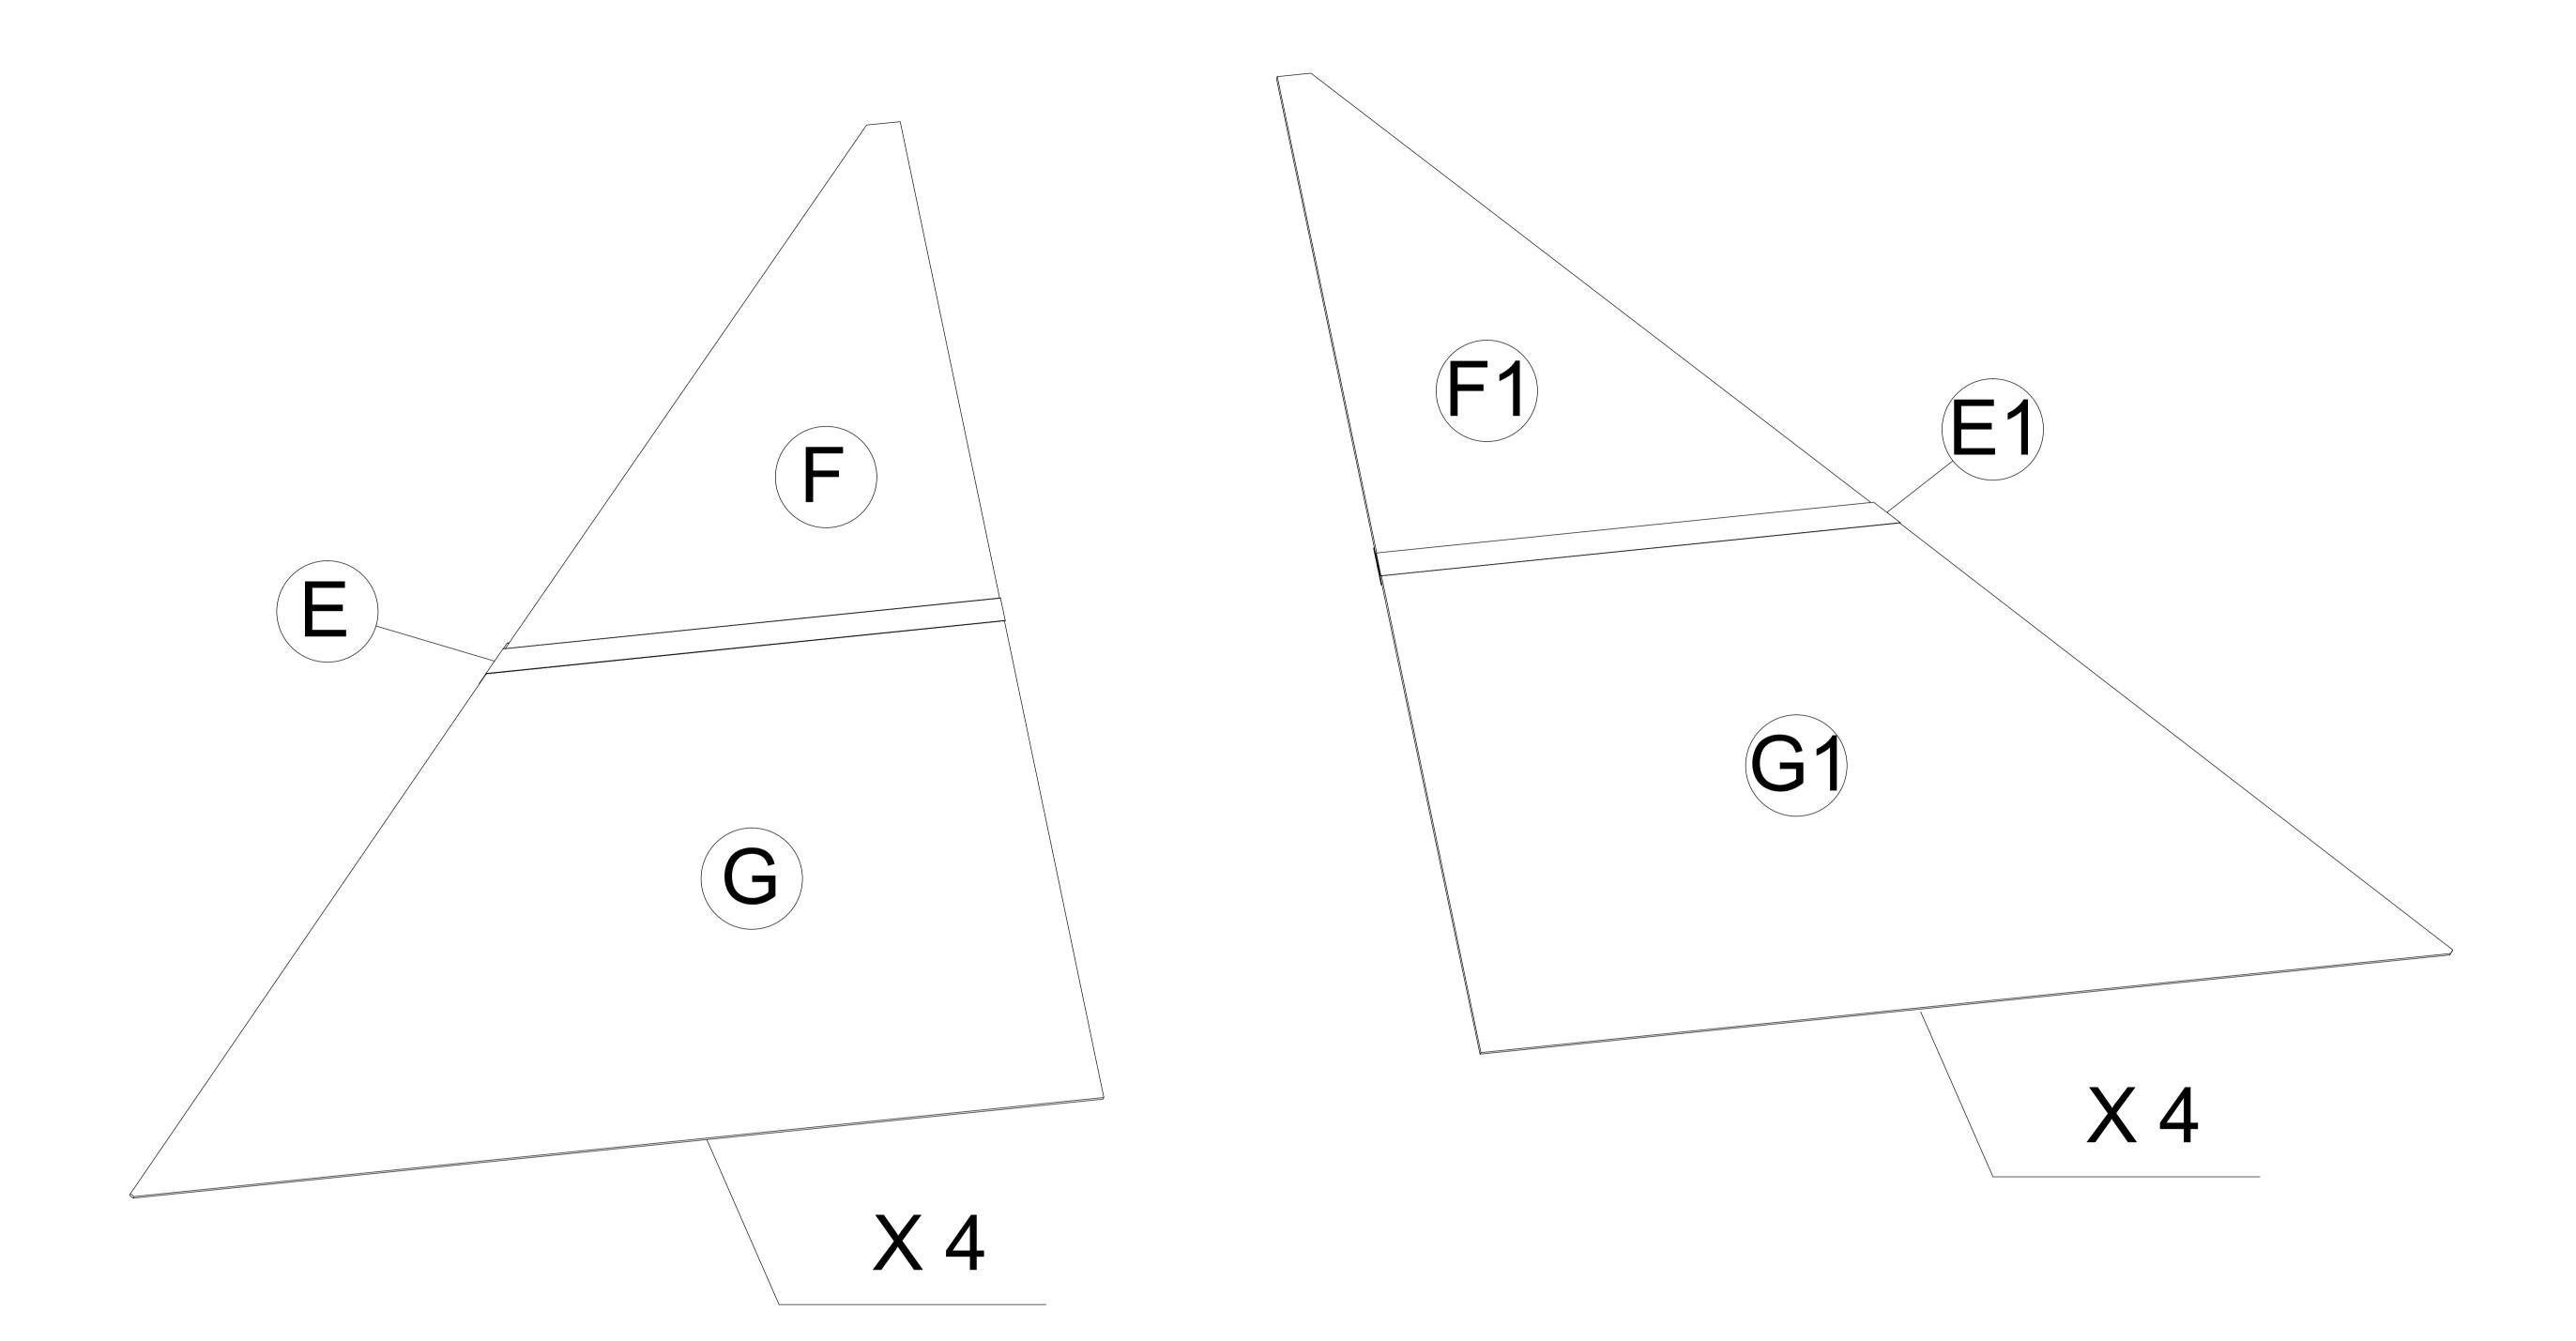

# STEP 12 Secure the polycarbonate panelÿ (F)(G)(E) with the four inclined tube(C), the middle inclined tube (C1)

Secure the polycarbonate panelÿ (F1)(G1)(E1) with the four inclined tube(C),

Secure the polycarbonate panelÿ (H)(E2) with the middle inclined tube (C1)