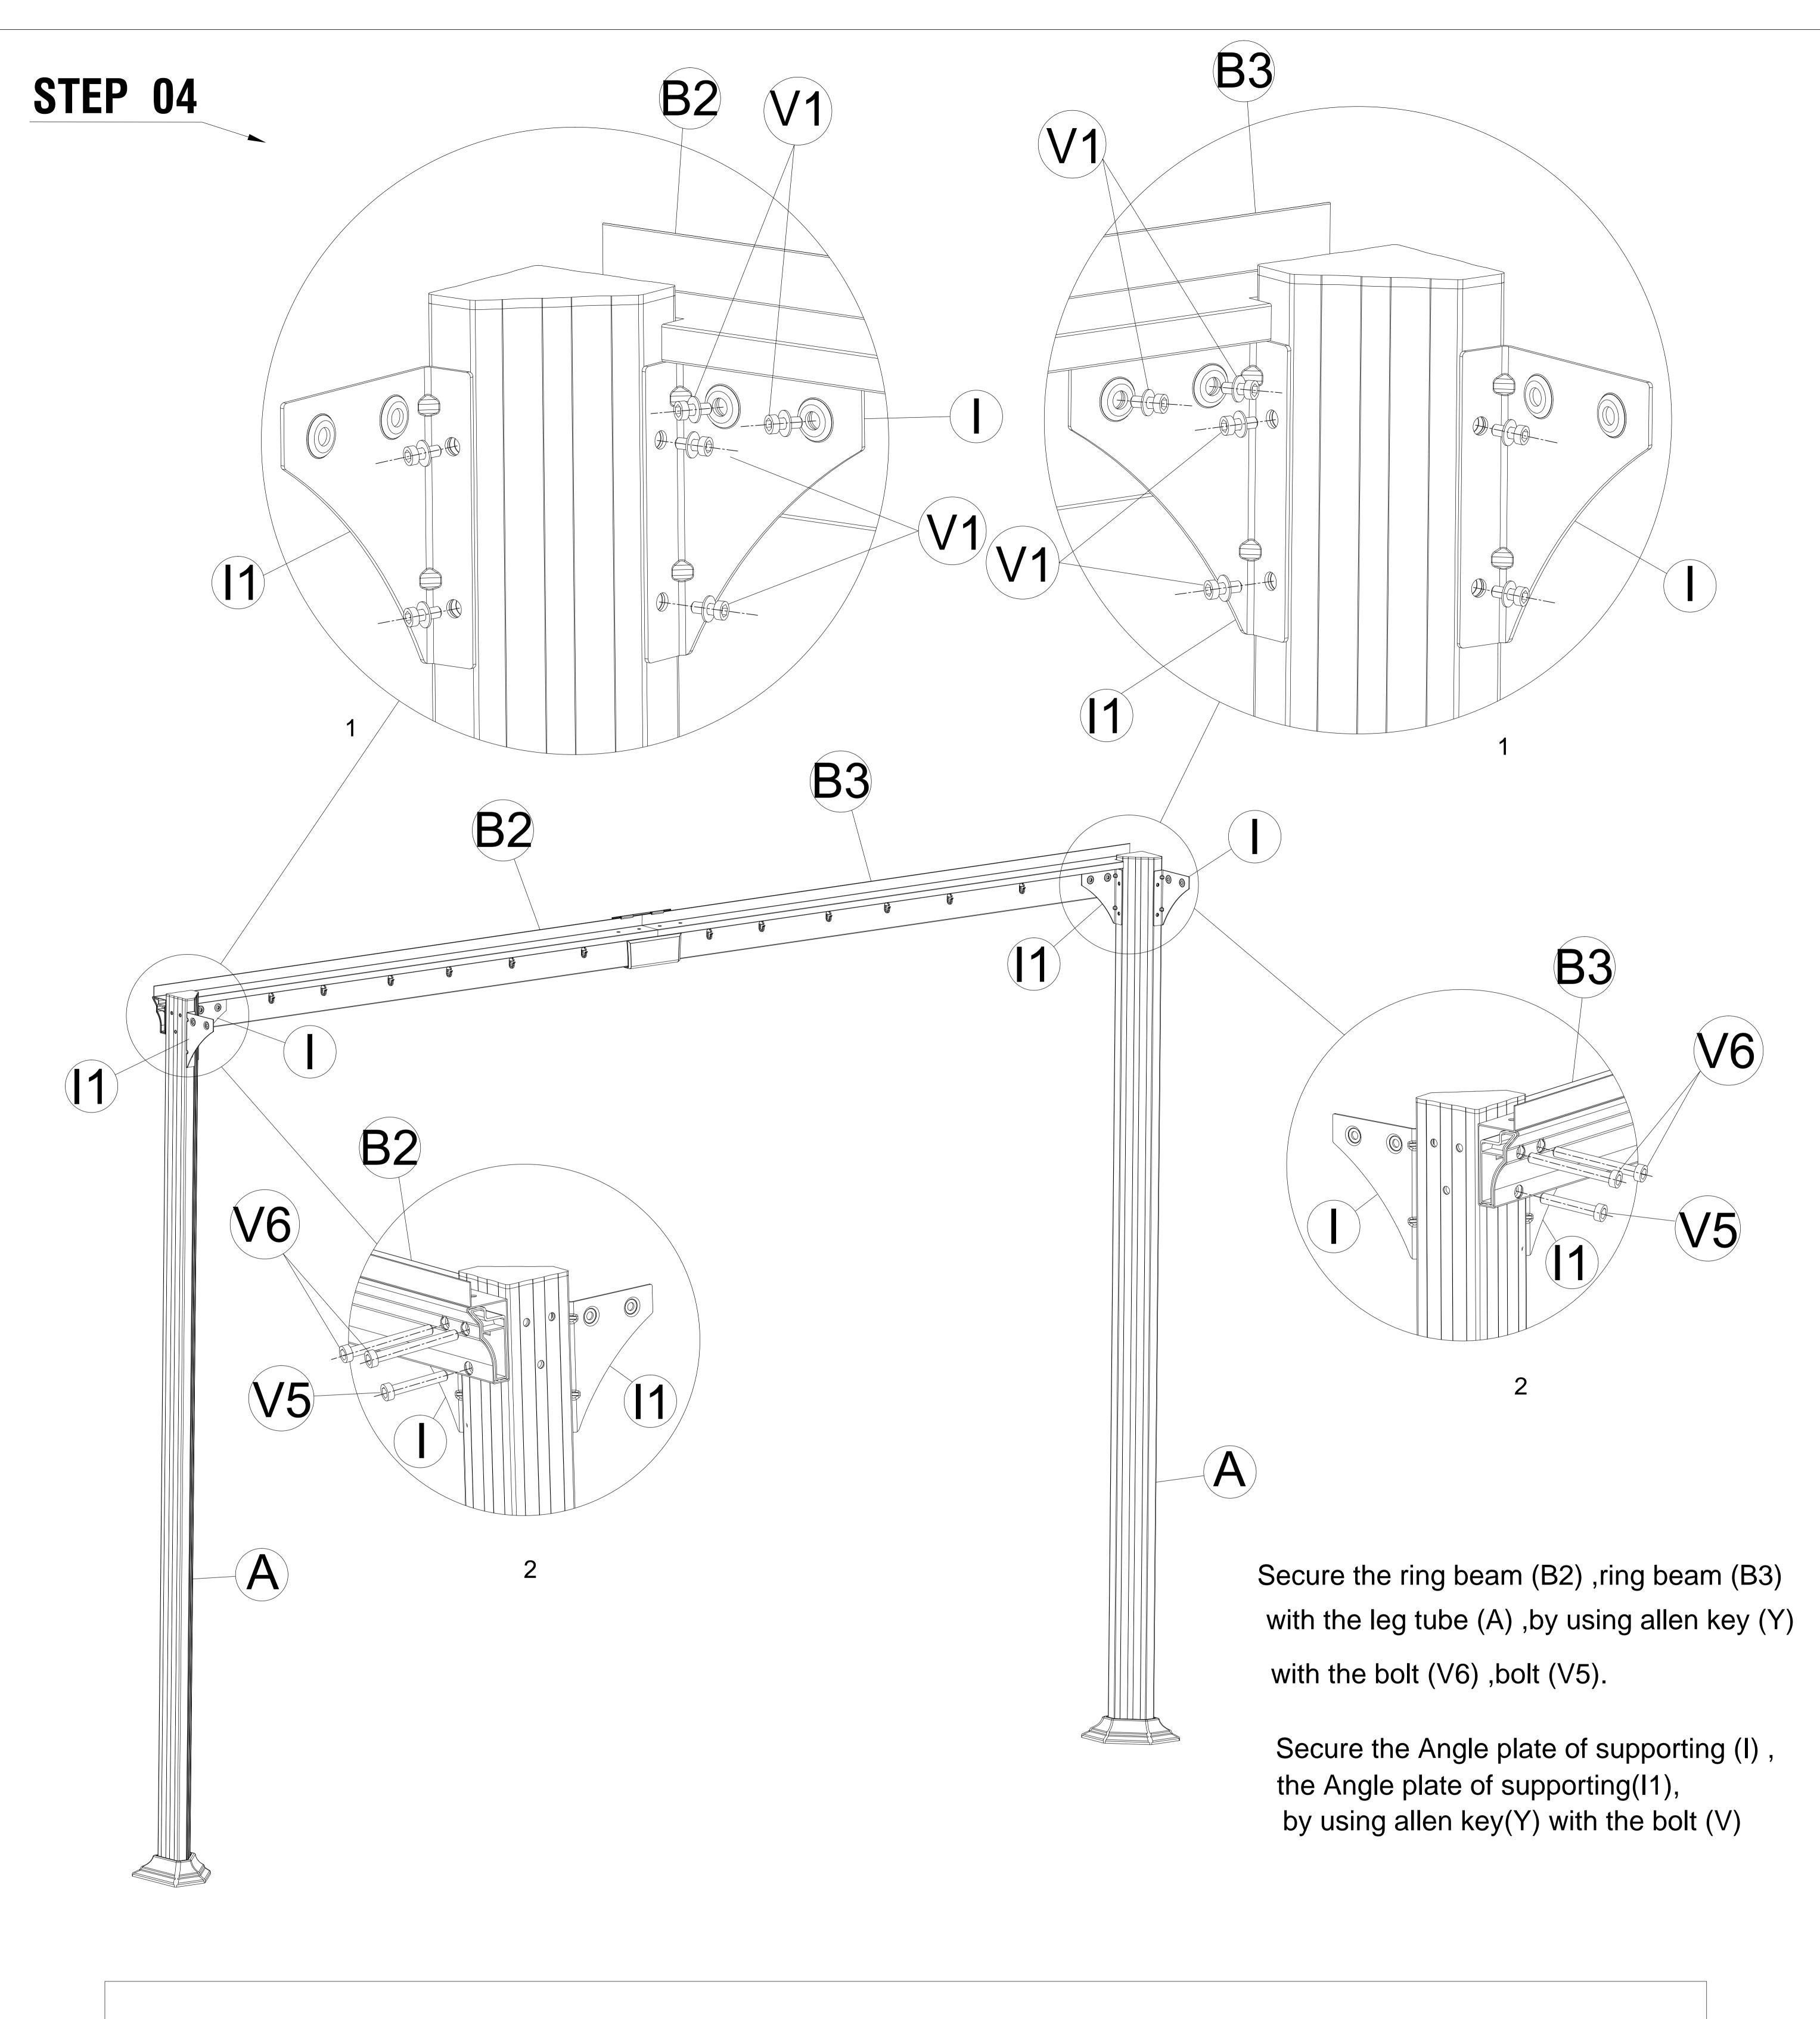

### STEP 01

Connect the leg base cover(O) to the leg tube(A), secure the leg base (N) and the leg tube (A), using the allen key (Y) to complete with the bolt (V1)