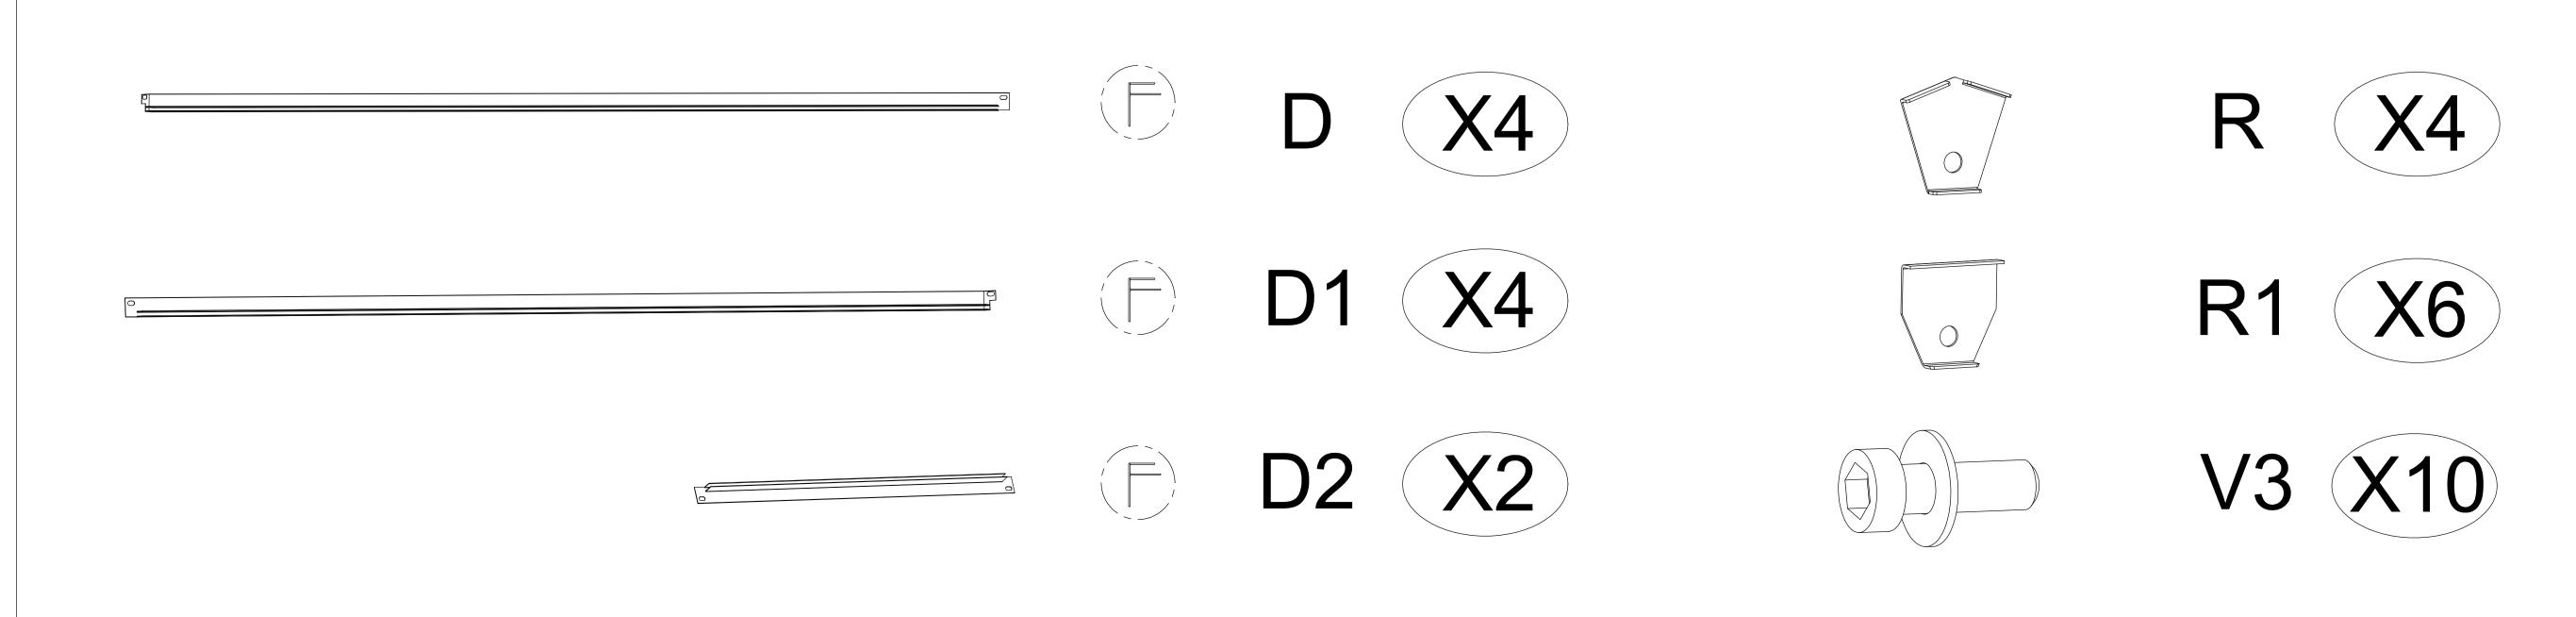

# Assembly Instruction

Item number:3192508

| REF | PCE        | PIECE                    | QTY | DIM |
|-----|------------|--------------------------|-----|-----|
|     | A          | Leg tube                 | 4   |     |
|     | В          | Roof frame               | 2   |     |
|     | B1         | Roof frame               | 2   |     |
|     | B2         | Roof frame               | 2   |     |
|     | B3         | Roof frame               | 2   |     |
|     | C          | The four inclined tube   | 4   |     |
|     | C1         | The middle inclined tube | 6   |     |
|     | D          | Surrounding edge tube    | 4   |     |
|     | D1         | Surrounding edge tube    | 4   |     |
|     | D2         | Surrounding edge tube    | 2   |     |
|     |            | The powder layer         | 4   |     |
|     | <b>E</b> 1 | The powder layer         | 4   |     |
|     | <b>E</b> 2 | The powder layer         | 2   |     |
|     |            | polycarbonate panel      | 4   |     |
|     | F1         | polycarbonate panel      | 4   |     |

| REF | PCE | PIECE                       | QTY | DIM |
|-----|-----|-----------------------------|-----|-----|
|     | G   | polycarbonate panel         | 4   |     |
|     | G1  | polycarbonate panel         | 4   |     |
|     |     | polycarbonate panel         | 4   |     |
|     |     | Angle plate of supporting   | 4   |     |
|     | 11  | Angle plate of supporting   | 4   |     |
|     | J   | The four package plate      | 4   |     |
|     | K   | The middle package plate    | 4   |     |
|     |     | The plate on the top        | 1   |     |
|     | M   | The plate up the top        | 1   |     |
|     | N   | Leg base                    | 4   |     |
|     | O   | Leg base cover              | 4   |     |
|     | P   | Four cape corner fittings   | 4   |     |
|     | Q   | Middle cape corner fittings | 6   |     |
|     | R   | Inclined top outside iron   | 4   |     |
|     | R1  | Outside the top iron        | 6   |     |