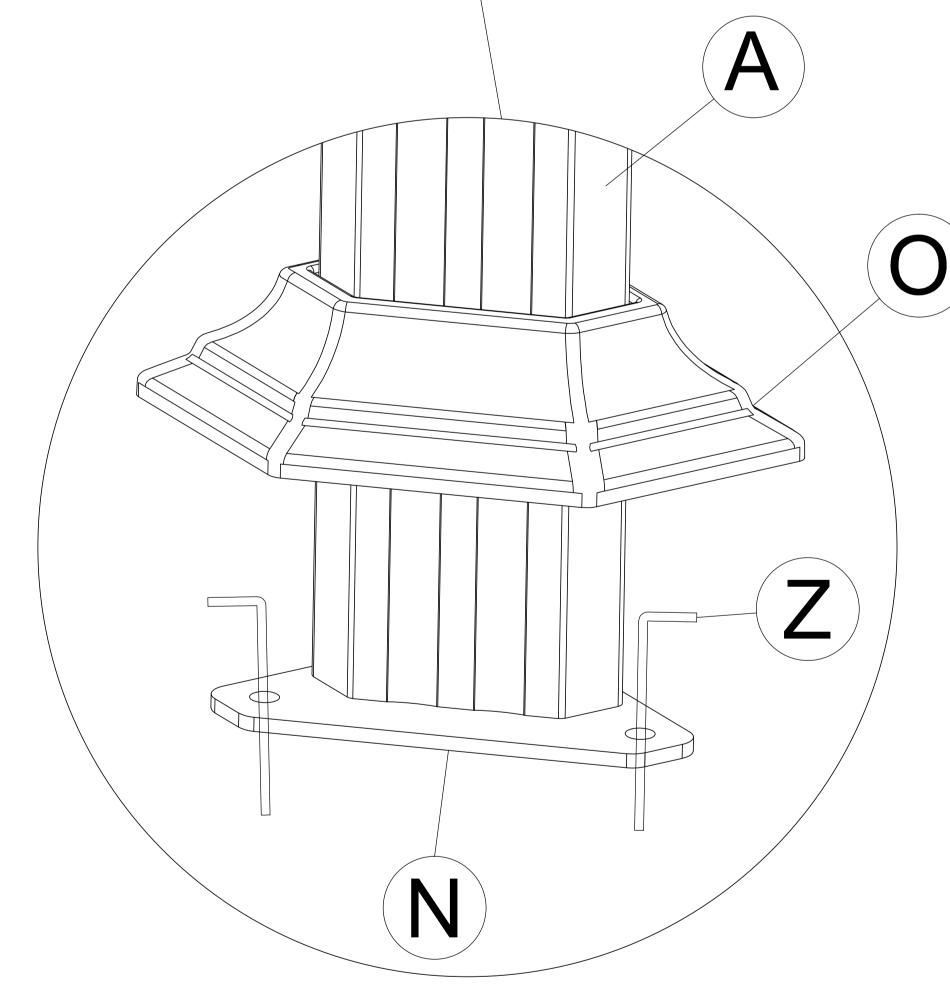

### STEP 01

Connect the leg base cover(O) to the leg tube(A), secure the leg base (N) and the leg tube (A), using the allen key (Y) to complete with the bolt (V1)

the middle inclined tube (C1)

15

Secure the Stake(Z) with the leg base (N), then you complete the gazebo.

Z X8