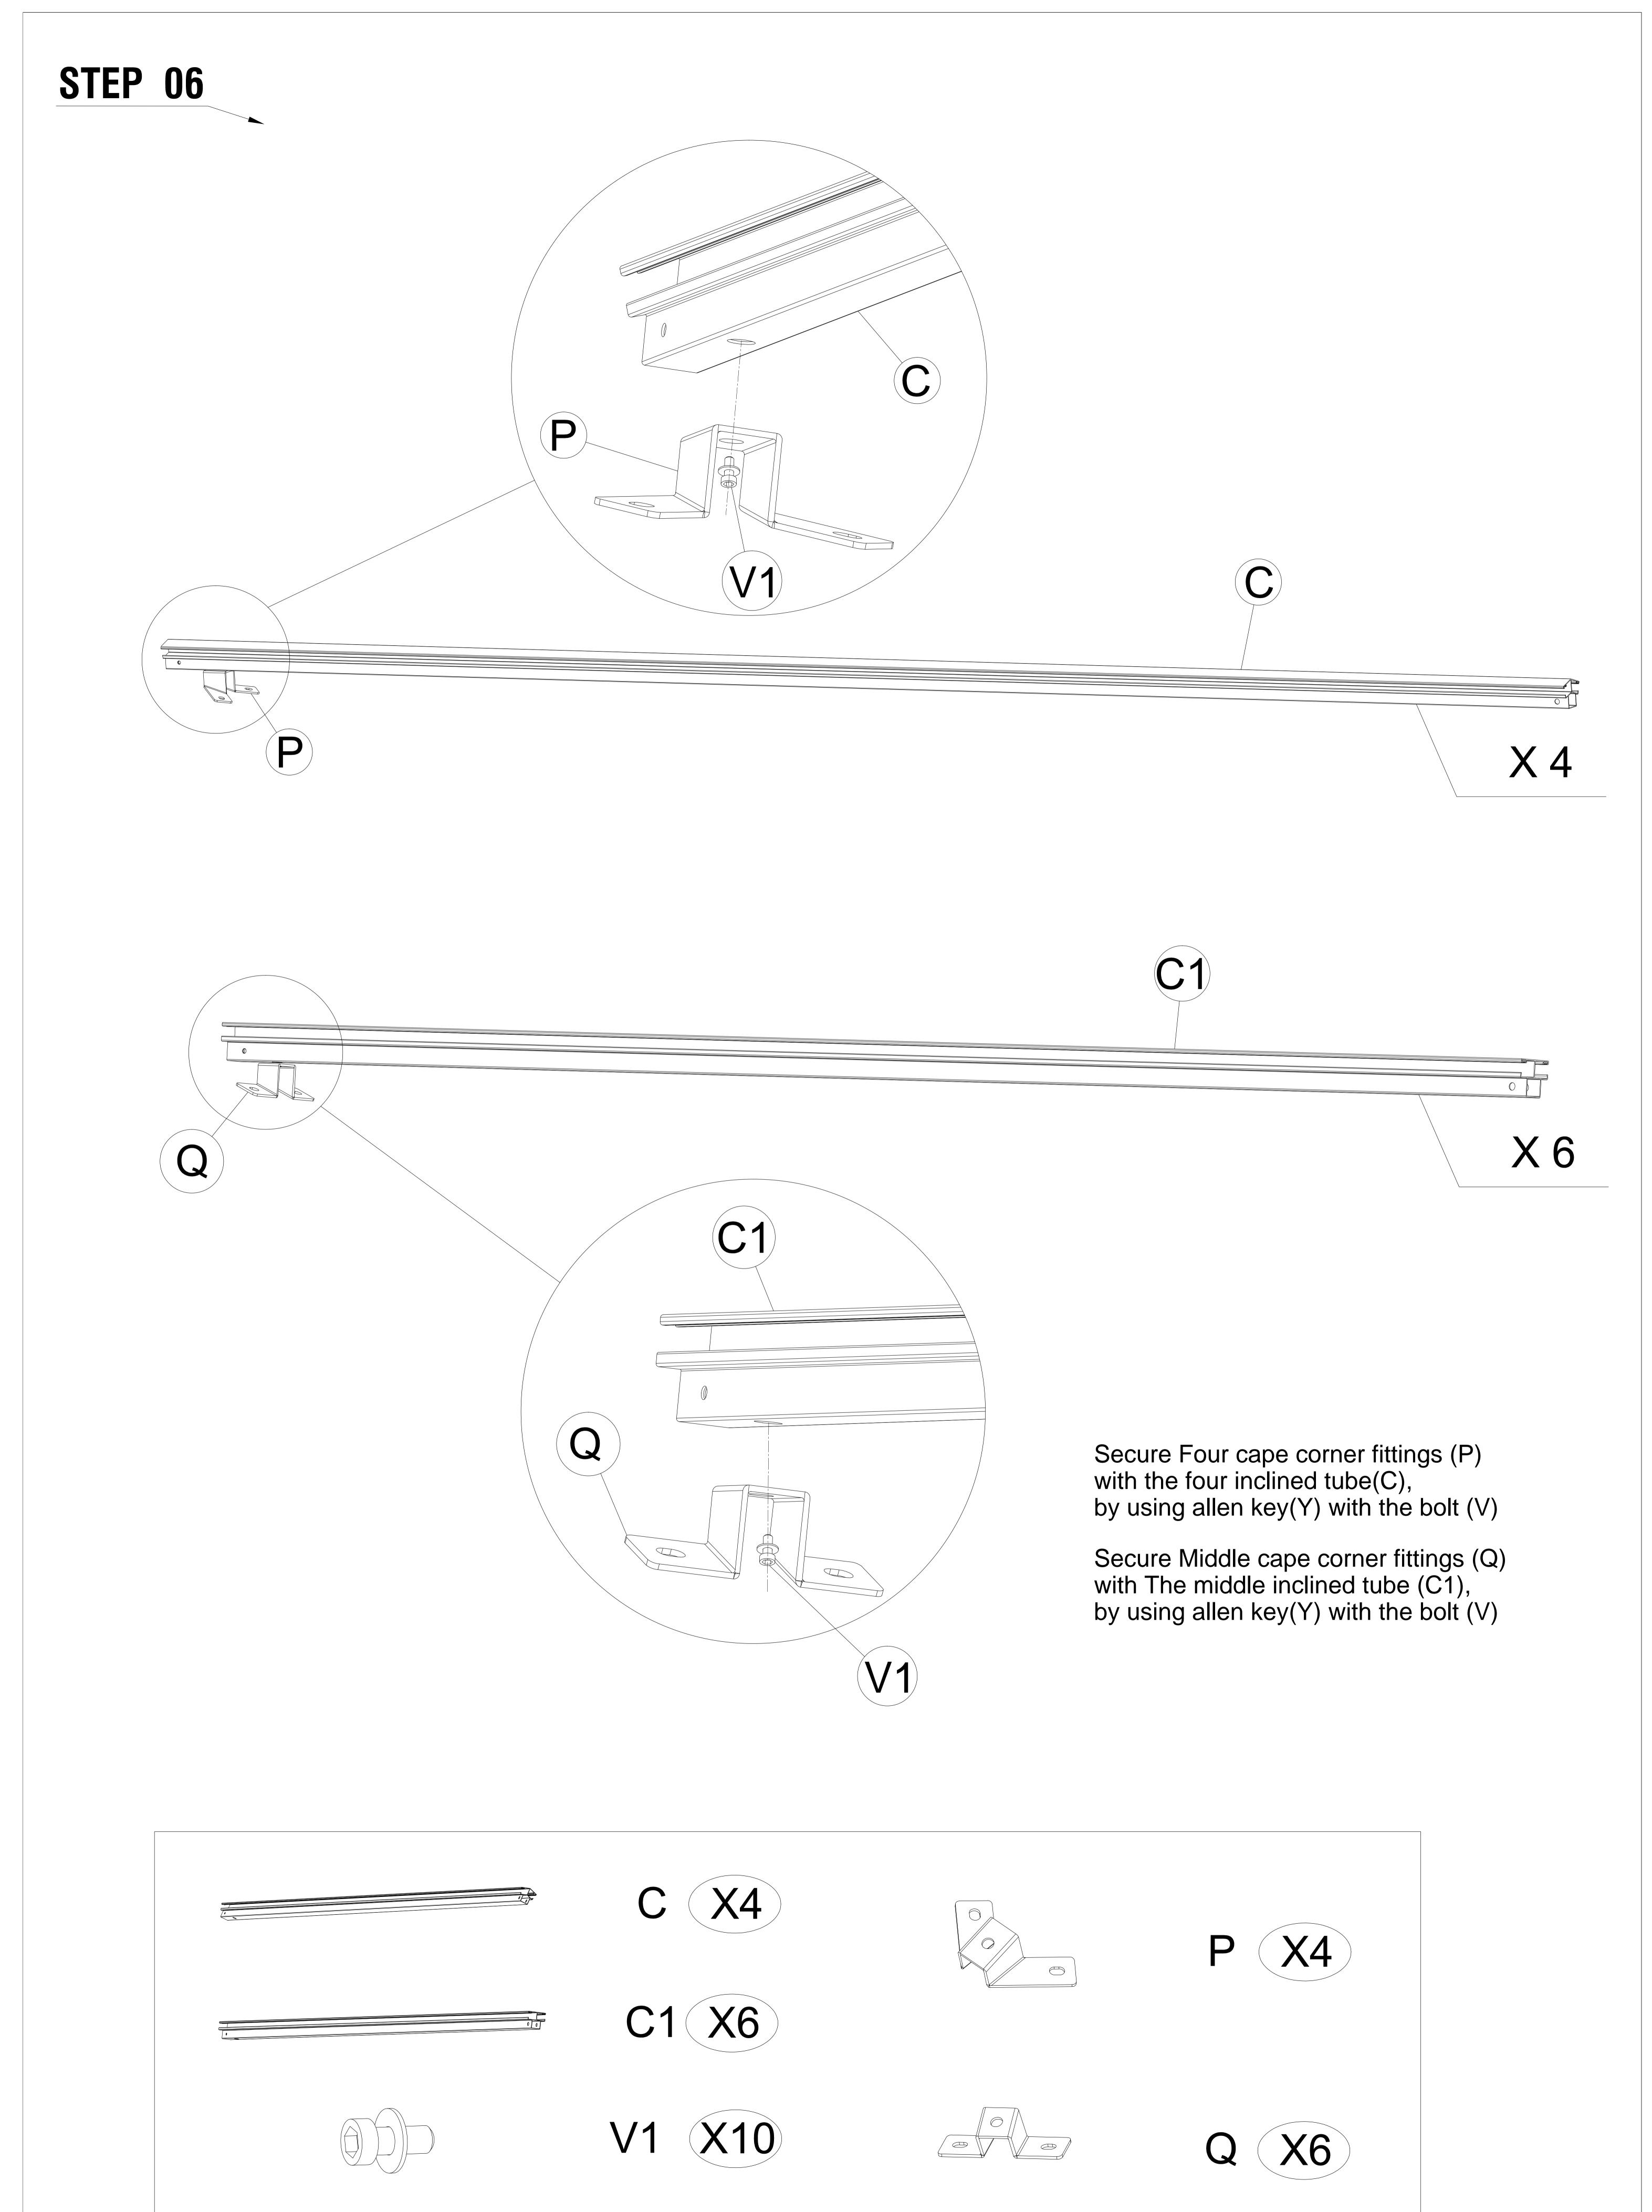

# Assembly Instruction

Item number:3192508

| REF | PCE        | PIECE                    | QTY | DIM |
|-----|------------|--------------------------|-----|-----|
|     | A          | Leg tube                 | 4   |     |
|     | В          | Roof frame               | 2   |     |
|     | B1         | Roof frame               | 2   |     |
|     | B2         | Roof frame               | 2   |     |
|     | B3         | Roof frame               | 2   |     |
|     | C          | The four inclined tube   | 4   |     |
|     | C1         | The middle inclined tube | 6   |     |
|     | D          | Surrounding edge tube    | 4   |     |
|     | D1         | Surrounding edge tube    | 4   |     |
|     | D2         | Surrounding edge tube    | 2   |     |
|     |            | The powder layer         | 4   |     |
|     | <b>E</b> 1 | The powder layer         | 4   |     |
|     | <b>E</b> 2 | The powder layer         | 2   |     |
|     |            | polycarbonate panel      | 4   |     |
|     | F1         | polycarbonate panel      | 4   |     |

| REF | PCE | PIECE                       | QTY | DIM |
|-----|-----|-----------------------------|-----|-----|
|     | G   | polycarbonate panel         | 4   |     |
|     | G1  | polycarbonate panel         | 4   |     |
|     |     | polycarbonate panel         | 4   |     |
|     |     | Angle plate of supporting   | 4   |     |
|     | 11  | Angle plate of supporting   | 4   |     |
|     | J   | The four package plate      | 4   |     |
|     | K   | The middle package plate    | 4   |     |
|     |     | The plate on the top        | 1   |     |
|     | M   | The plate up the top        | 1   |     |
|     | N   | Leg base                    | 4   |     |
|     | O   | Leg base cover              | 4   |     |
|     | P   | Four cape corner fittings   | 4   |     |
|     | Q   | Middle cape corner fittings | 6   |     |
|     | R   | Inclined top outside iron   | 4   |     |
|     | R1  | Outside the top iron        | 6   |     |