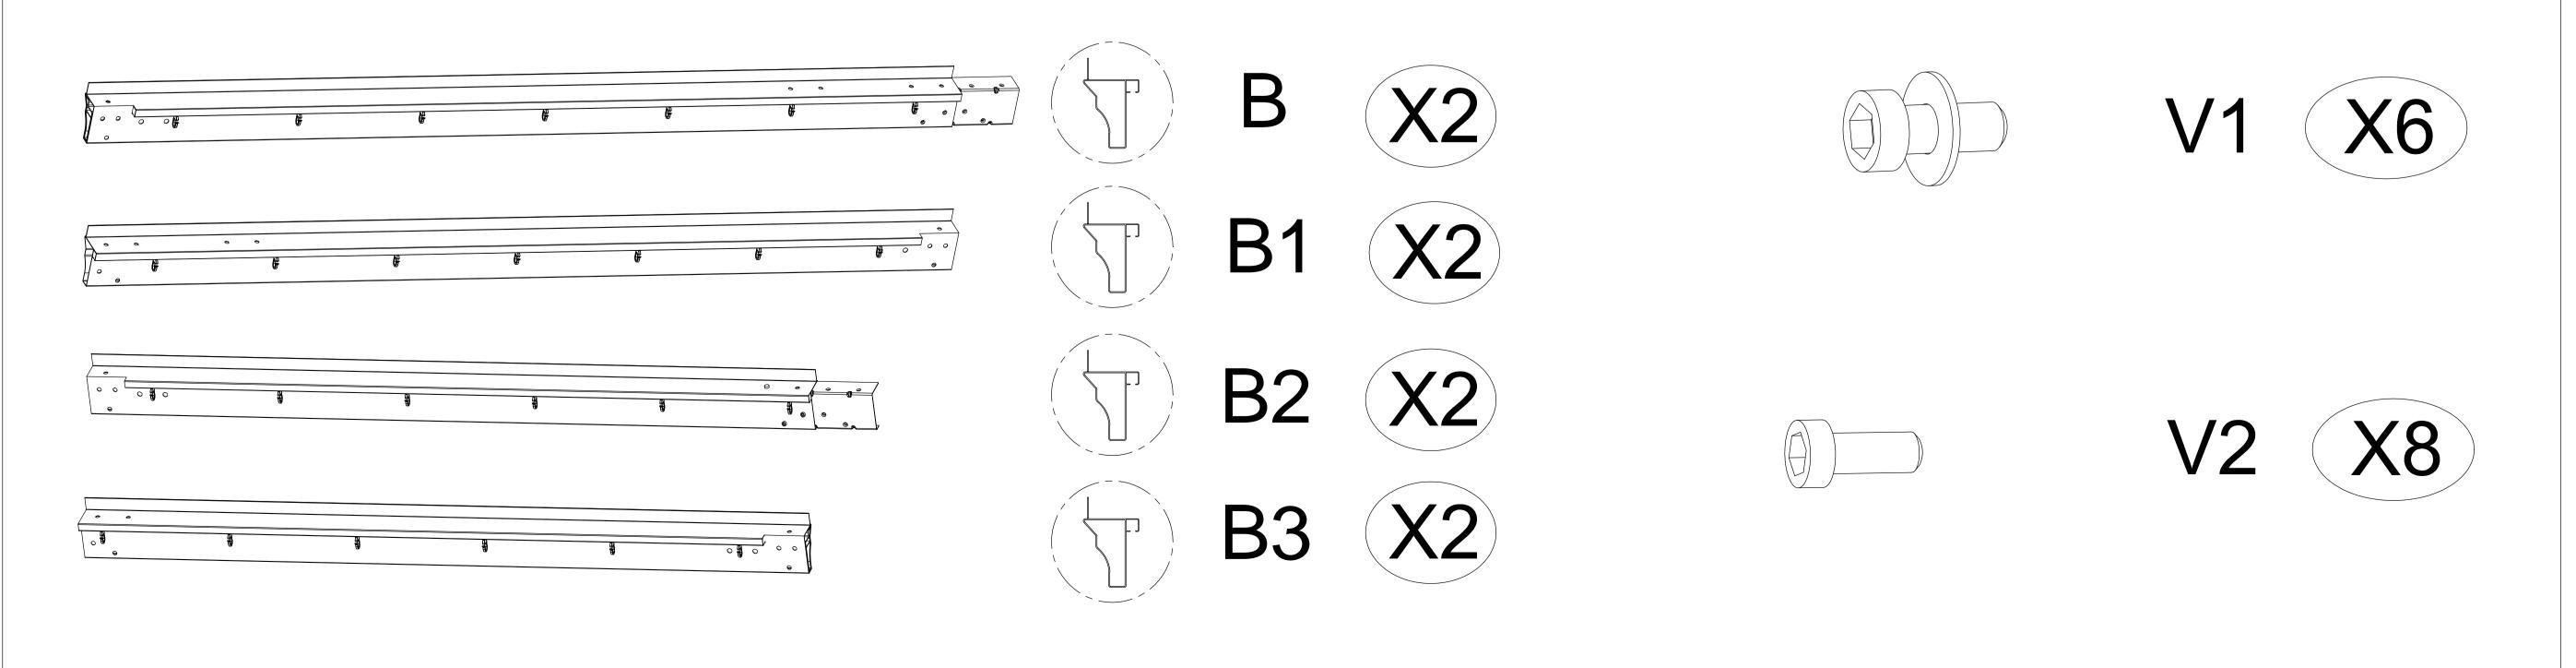

# Assembly Instruction

Item number:3192508

| REF | PCE        | PIECE                    | QTY | DIM |
|-----|------------|--------------------------|-----|-----|
|     | A          | Leg tube                 | 4   |     |
|     | В          | Roof frame               | 2   |     |
|     | B1         | Roof frame               | 2   |     |
|     | B2         | Roof frame               | 2   |     |
|     | B3         | Roof frame               | 2   |     |
|     | C          | The four inclined tube   | 4   |     |
|     | C1         | The middle inclined tube | 6   |     |
|     | D          | Surrounding edge tube    | 4   |     |
|     | D1         | Surrounding edge tube    | 4   |     |
|     | D2         | Surrounding edge tube    | 2   |     |
|     |            | The powder layer         | 4   |     |
|     | <b>E</b> 1 | The powder layer         | 4   |     |
|     | <b>E</b> 2 | The powder layer         | 2   |     |
|     |            | polycarbonate panel      | 4   |     |
|     | F1         | polycarbonate panel      | 4   |     |

| REF | PCE | PIECE                       | QTY | DIM |
|-----|-----|-----------------------------|-----|-----|
|     | G   | polycarbonate panel         | 4   |     |
|     | G1  | polycarbonate panel         | 4   |     |
|     |     | polycarbonate panel         | 4   |     |
|     |     | Angle plate of supporting   | 4   |     |
|     | 11  | Angle plate of supporting   | 4   |     |
|     | J   | The four package plate      | 4   |     |
|     | K   | The middle package plate    | 4   |     |
|     |     | The plate on the top        | 1   |     |
|     | M   | The plate up the top        | 1   |     |
|     | N   | Leg base                    | 4   |     |
|     | O   | Leg base cover              | 4   |     |
|     | P   | Four cape corner fittings   | 4   |     |
|     | Q   | Middle cape corner fittings | 6   |     |
|     | R   | Inclined top outside iron   | 4   |     |
|     | R1  | Outside the top iron        | 6   |     |

| REF PCE | PIECE             | QTY  | DIM |
|---------|-------------------|------|-----|
|         | Pothook           | 2    |     |
| V1      | M6*15<br>Bolt     | 76+2 |     |
| V2      | M6*15 Bolt        | 8    |     |
| V3      | M6*20 Bolt        | 10+1 |     |
| V4      | M6*20 Bolt        | 2    |     |
| V5      | M6*30 Bolt        | 8+1  |     |
| V6      | M6*45 Bolt        | 16+1 |     |
| V       | Ø7*Ø14*2.0 Washer | 2    |     |
| Y       | Allen Key         | 2    |     |
| Z       | Stake             | 8    |     |
|         |                   |      |     |
|         |                   |      |     |
|         |                   |      |     |
|         |                   |      |     |
|         |                   |      |     |