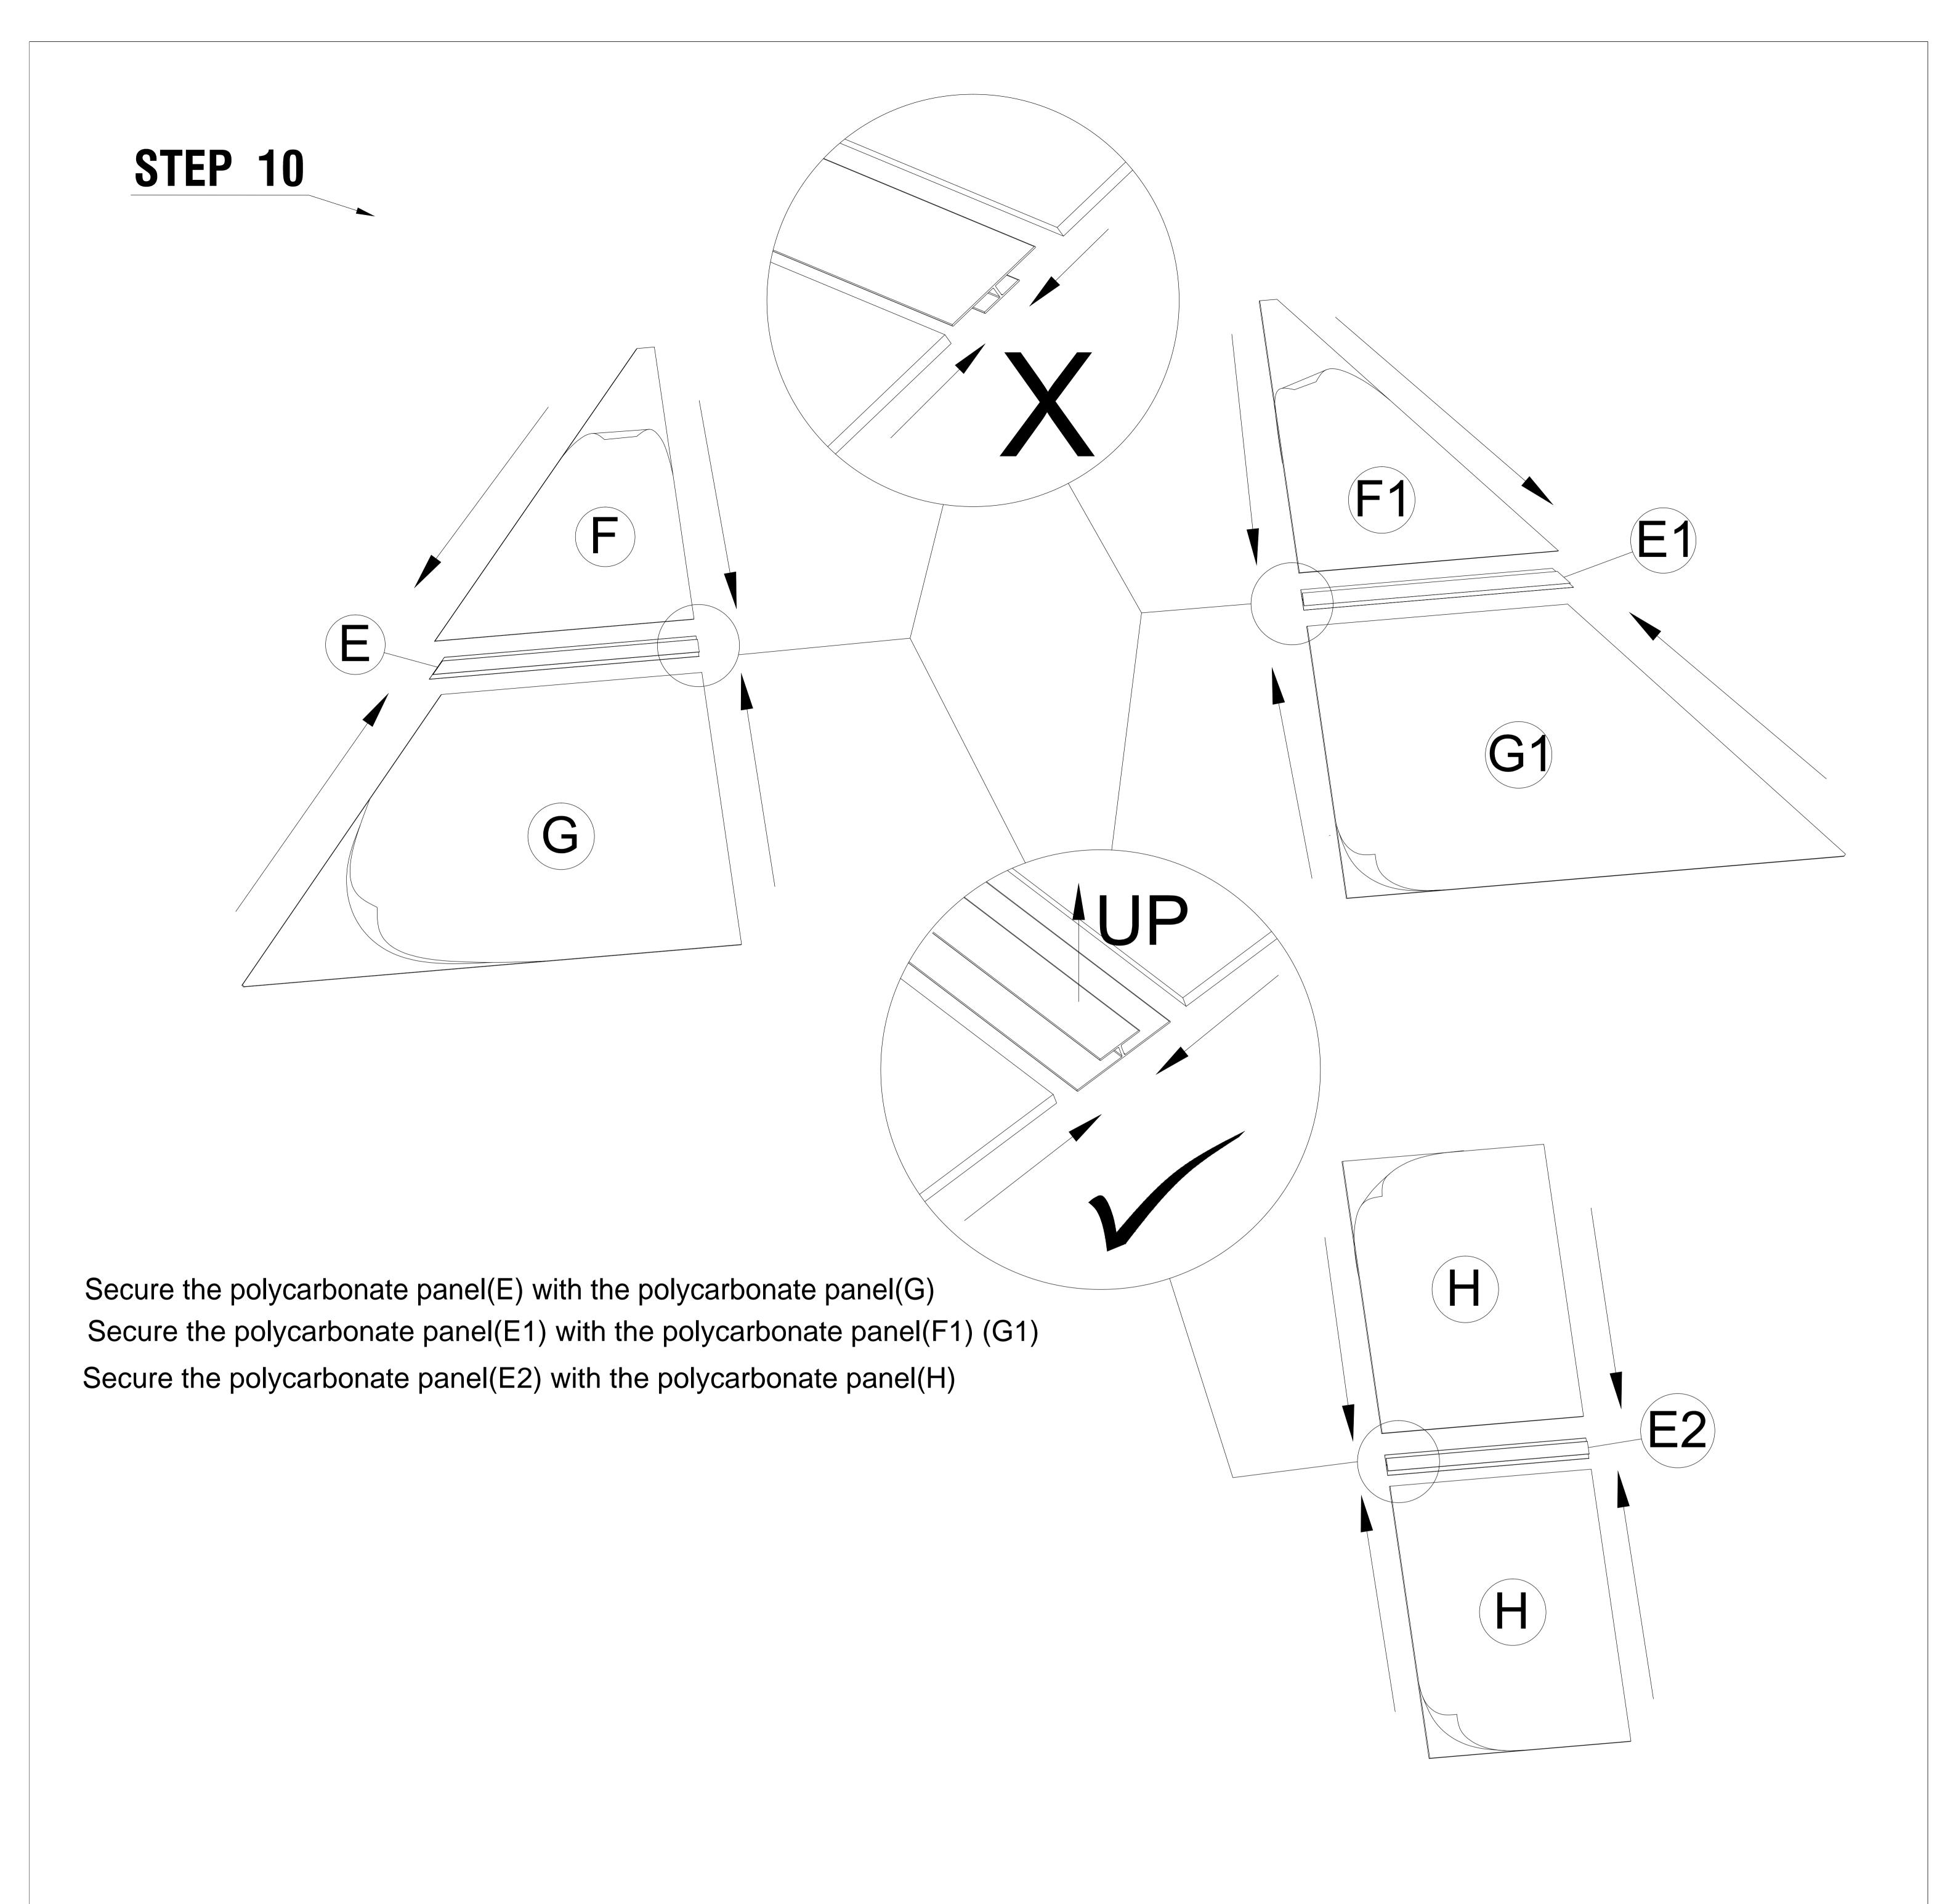

# STEP 12 Secure the polycarbonate panelÿ (F)(G)(E) with the four inclined tube(C), the middle inclined tube (C1)

Secure the polycarbonate panelÿ (F1)(G1)(E1) with the four inclined tube(C),

Secure the polycarbonate panelÿ (H)(E2) with the middle inclined tube (C1)

the middle inclined tube (C1)

15

Secure the Stake(Z) with the leg base (N), then you complete the gazebo.

Z X8