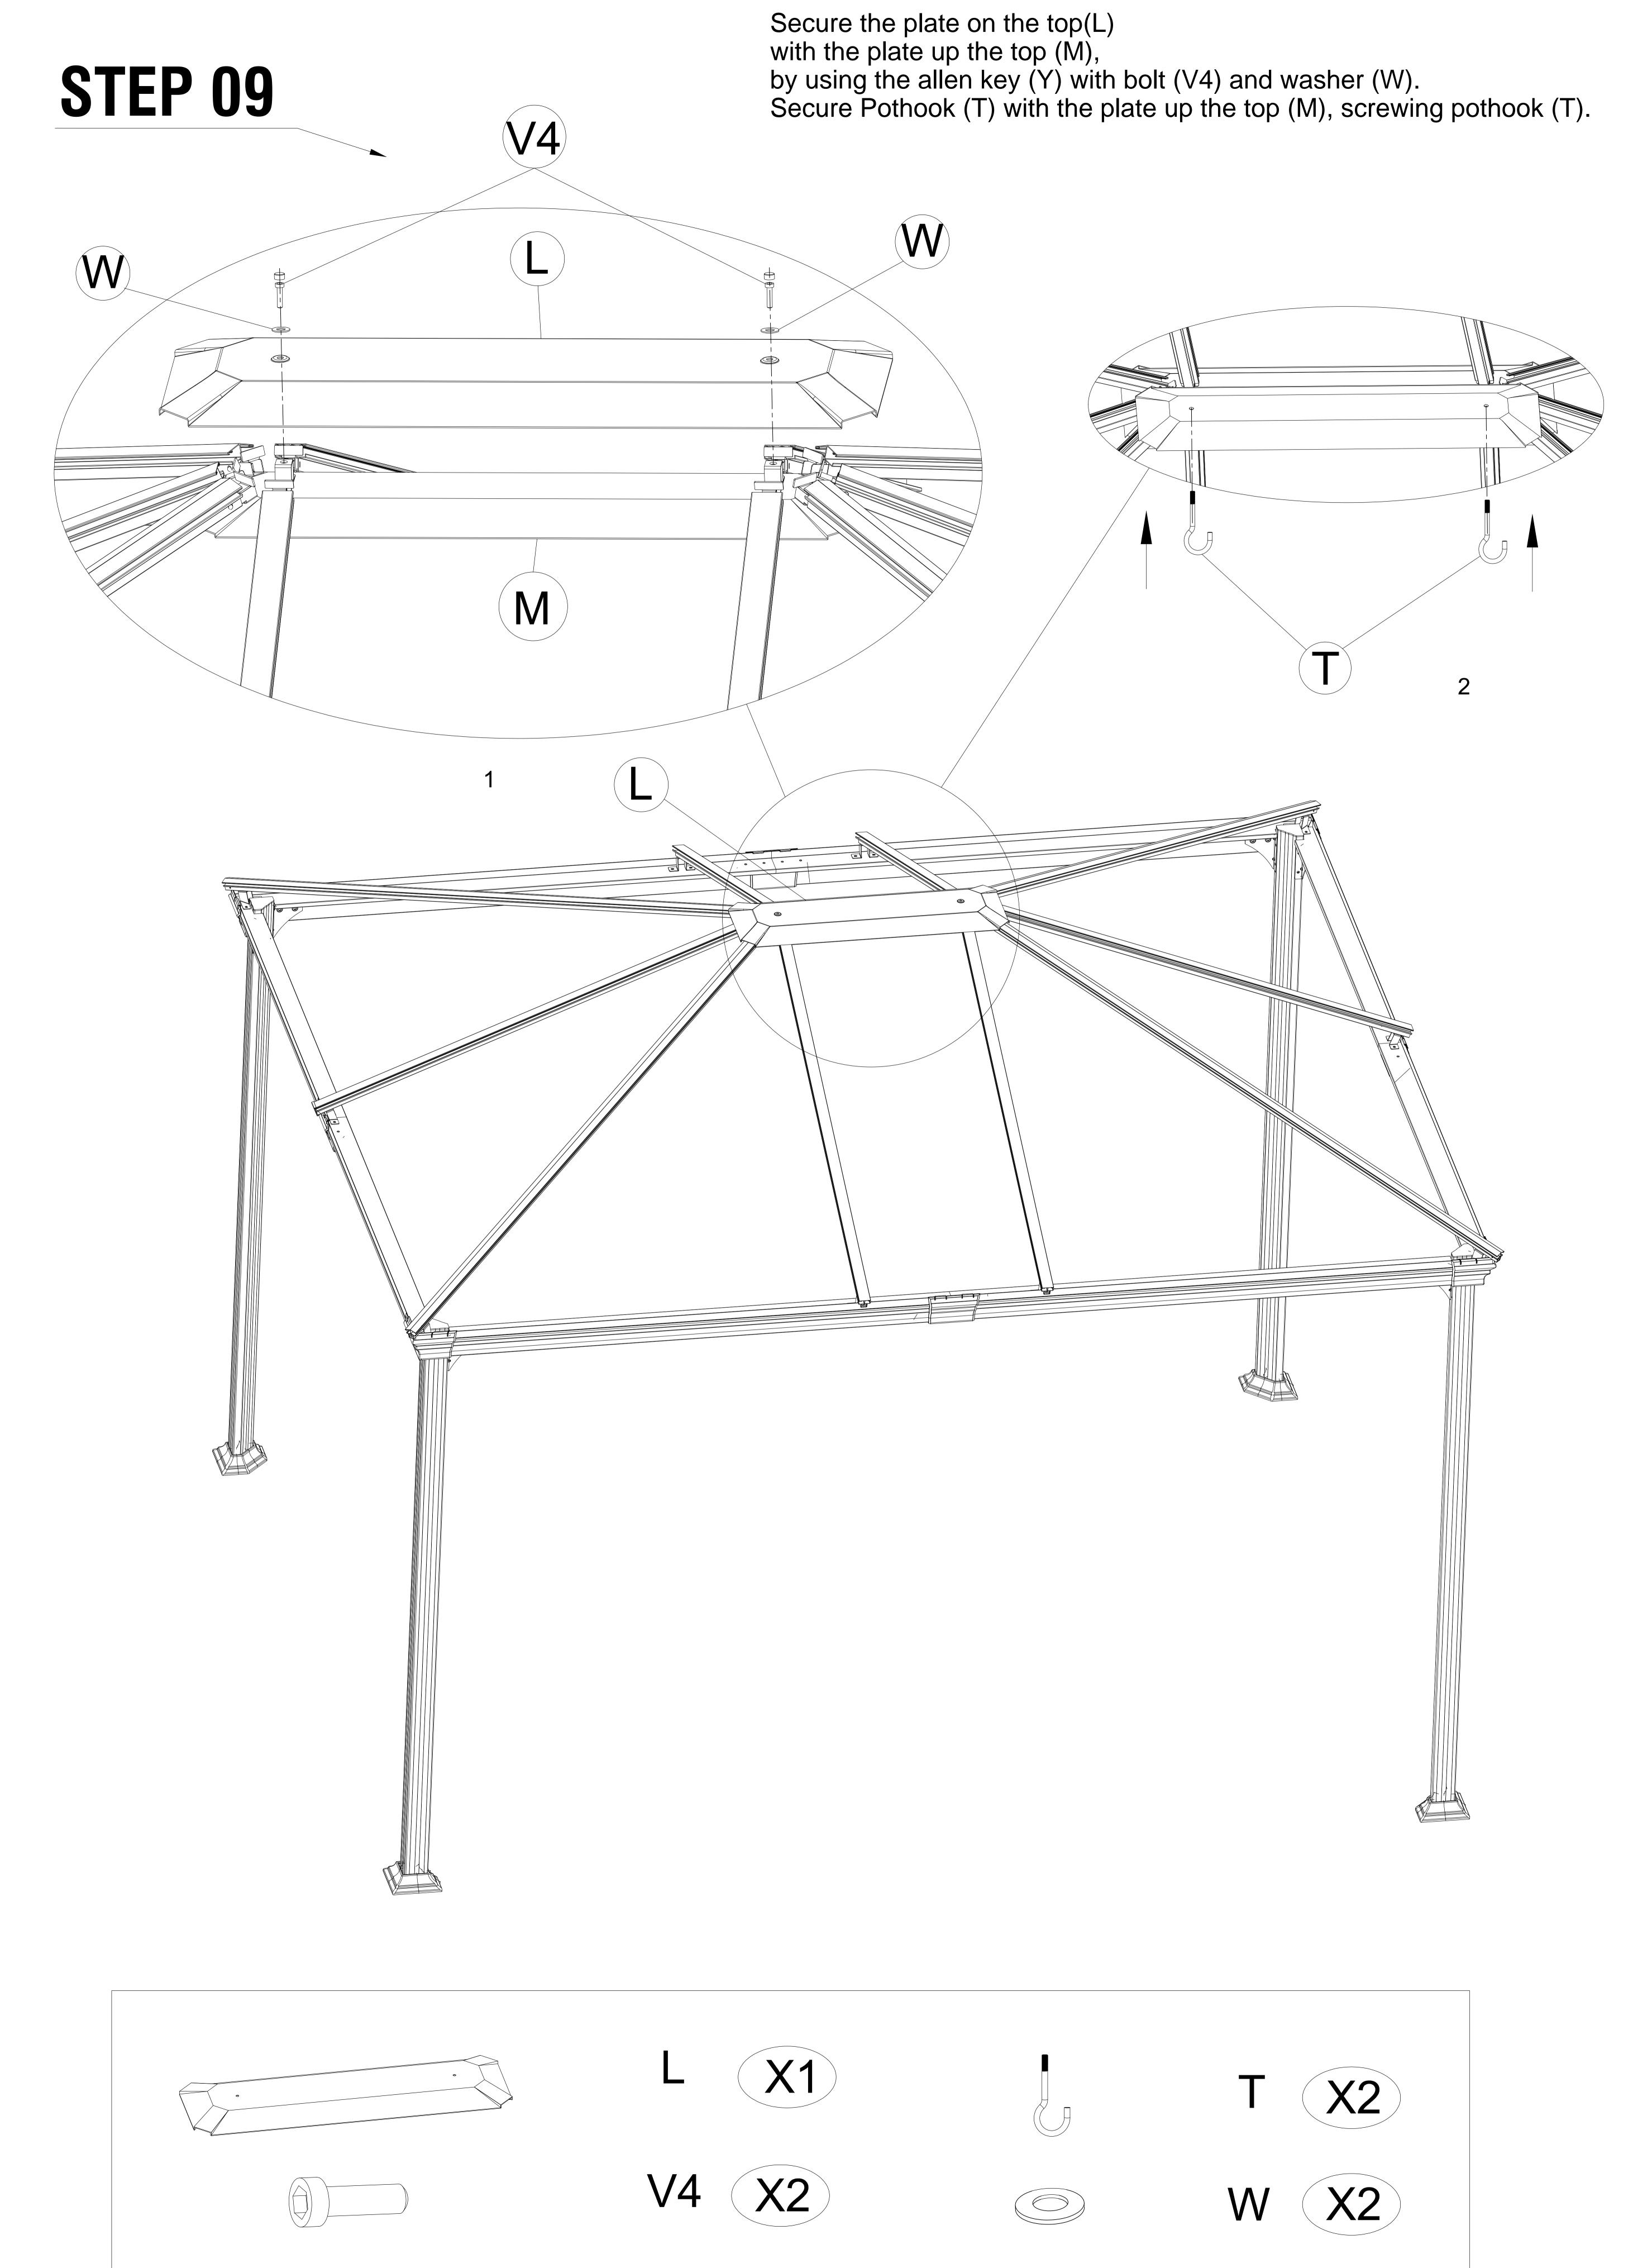

## PALERMO GAZEBO 3 X 3.6M

# Assembly Instruction

Item number:3192508

| REF | PCE        | PIECE                    | QTY | DIM |
|-----|------------|--------------------------|-----|-----|
|     | A          | Leg tube                 | 4   |     |
|     | В          | Roof frame               | 2   |     |
|     | B1         | Roof frame               | 2   |     |
|     | B2         | Roof frame               | 2   |     |
|     | B3         | Roof frame               | 2   |     |
|     | C          | The four inclined tube   | 4   |     |
|     | C1         | The middle inclined tube | 6   |     |
|     | D          | Surrounding edge tube    | 4   |     |
|     | D1         | Surrounding edge tube    | 4   |     |
|     | D2         | Surrounding edge tube    | 2   |     |
|     |            | The powder layer         | 4   |     |
|     | <b>E</b> 1 | The powder layer         | 4   |     |
|     | <b>E</b> 2 | The powder layer         | 2   |     |
|     |            | polycarbonate panel      | 4   |     |
|     | F1         | polycarbonate panel      | 4   |     |

| REF | PCE | PIECE                       | QTY | DIM |
|-----|-----|-----------------------------|-----|-----|
|     | G   | polycarbonate panel         | 4   |     |
|     | G1  | polycarbonate panel         | 4   |     |
|     |     | polycarbonate panel         | 4   |     |
|     |     | Angle plate of supporting   | 4   |     |
|     | 11  | Angle plate of supporting   | 4   |     |
|     | J   | The four package plate      | 4   |     |
|     | K   | The middle package plate    | 4   |     |
|     |     | The plate on the top        | 1   |     |
|     | M   | The plate up the top        | 1   |     |
|     | N   | Leg base                    | 4   |     |
|     | O   | Leg base cover              | 4   |     |
|     | P   | Four cape corner fittings   | 4   |     |
|     | Q   | Middle cape corner fittings | 6   |     |
|     | R   | Inclined top outside iron   | 4   |     |
|     | R1  | Outside the top iron        | 6   |     |

| REF PCE | PIECE             | QTY  | DIM |
|---------|-------------------|------|-----|
|         | Pothook           | 2    |     |
| V1      | M6*15<br>Bolt     | 76+2 |     |
| V2      | M6*15 Bolt        | 8    |     |
| V3      | M6*20 Bolt        | 10+1 |     |
| V4      | M6*20 Bolt        | 2    |     |
| V5      | M6*30 Bolt        | 8+1  |     |
| V6      | M6*45 Bolt        | 16+1 |     |
| V       | Ø7*Ø14*2.0 Washer | 2    |     |
| Y       | Allen Key         | 2    |     |
| Z       | Stake             | 8    |     |
|         |                   |      |     |
|         |                   |      |     |
|         |                   |      |     |
|         |                   |      |     |
|         |                   |      |     |