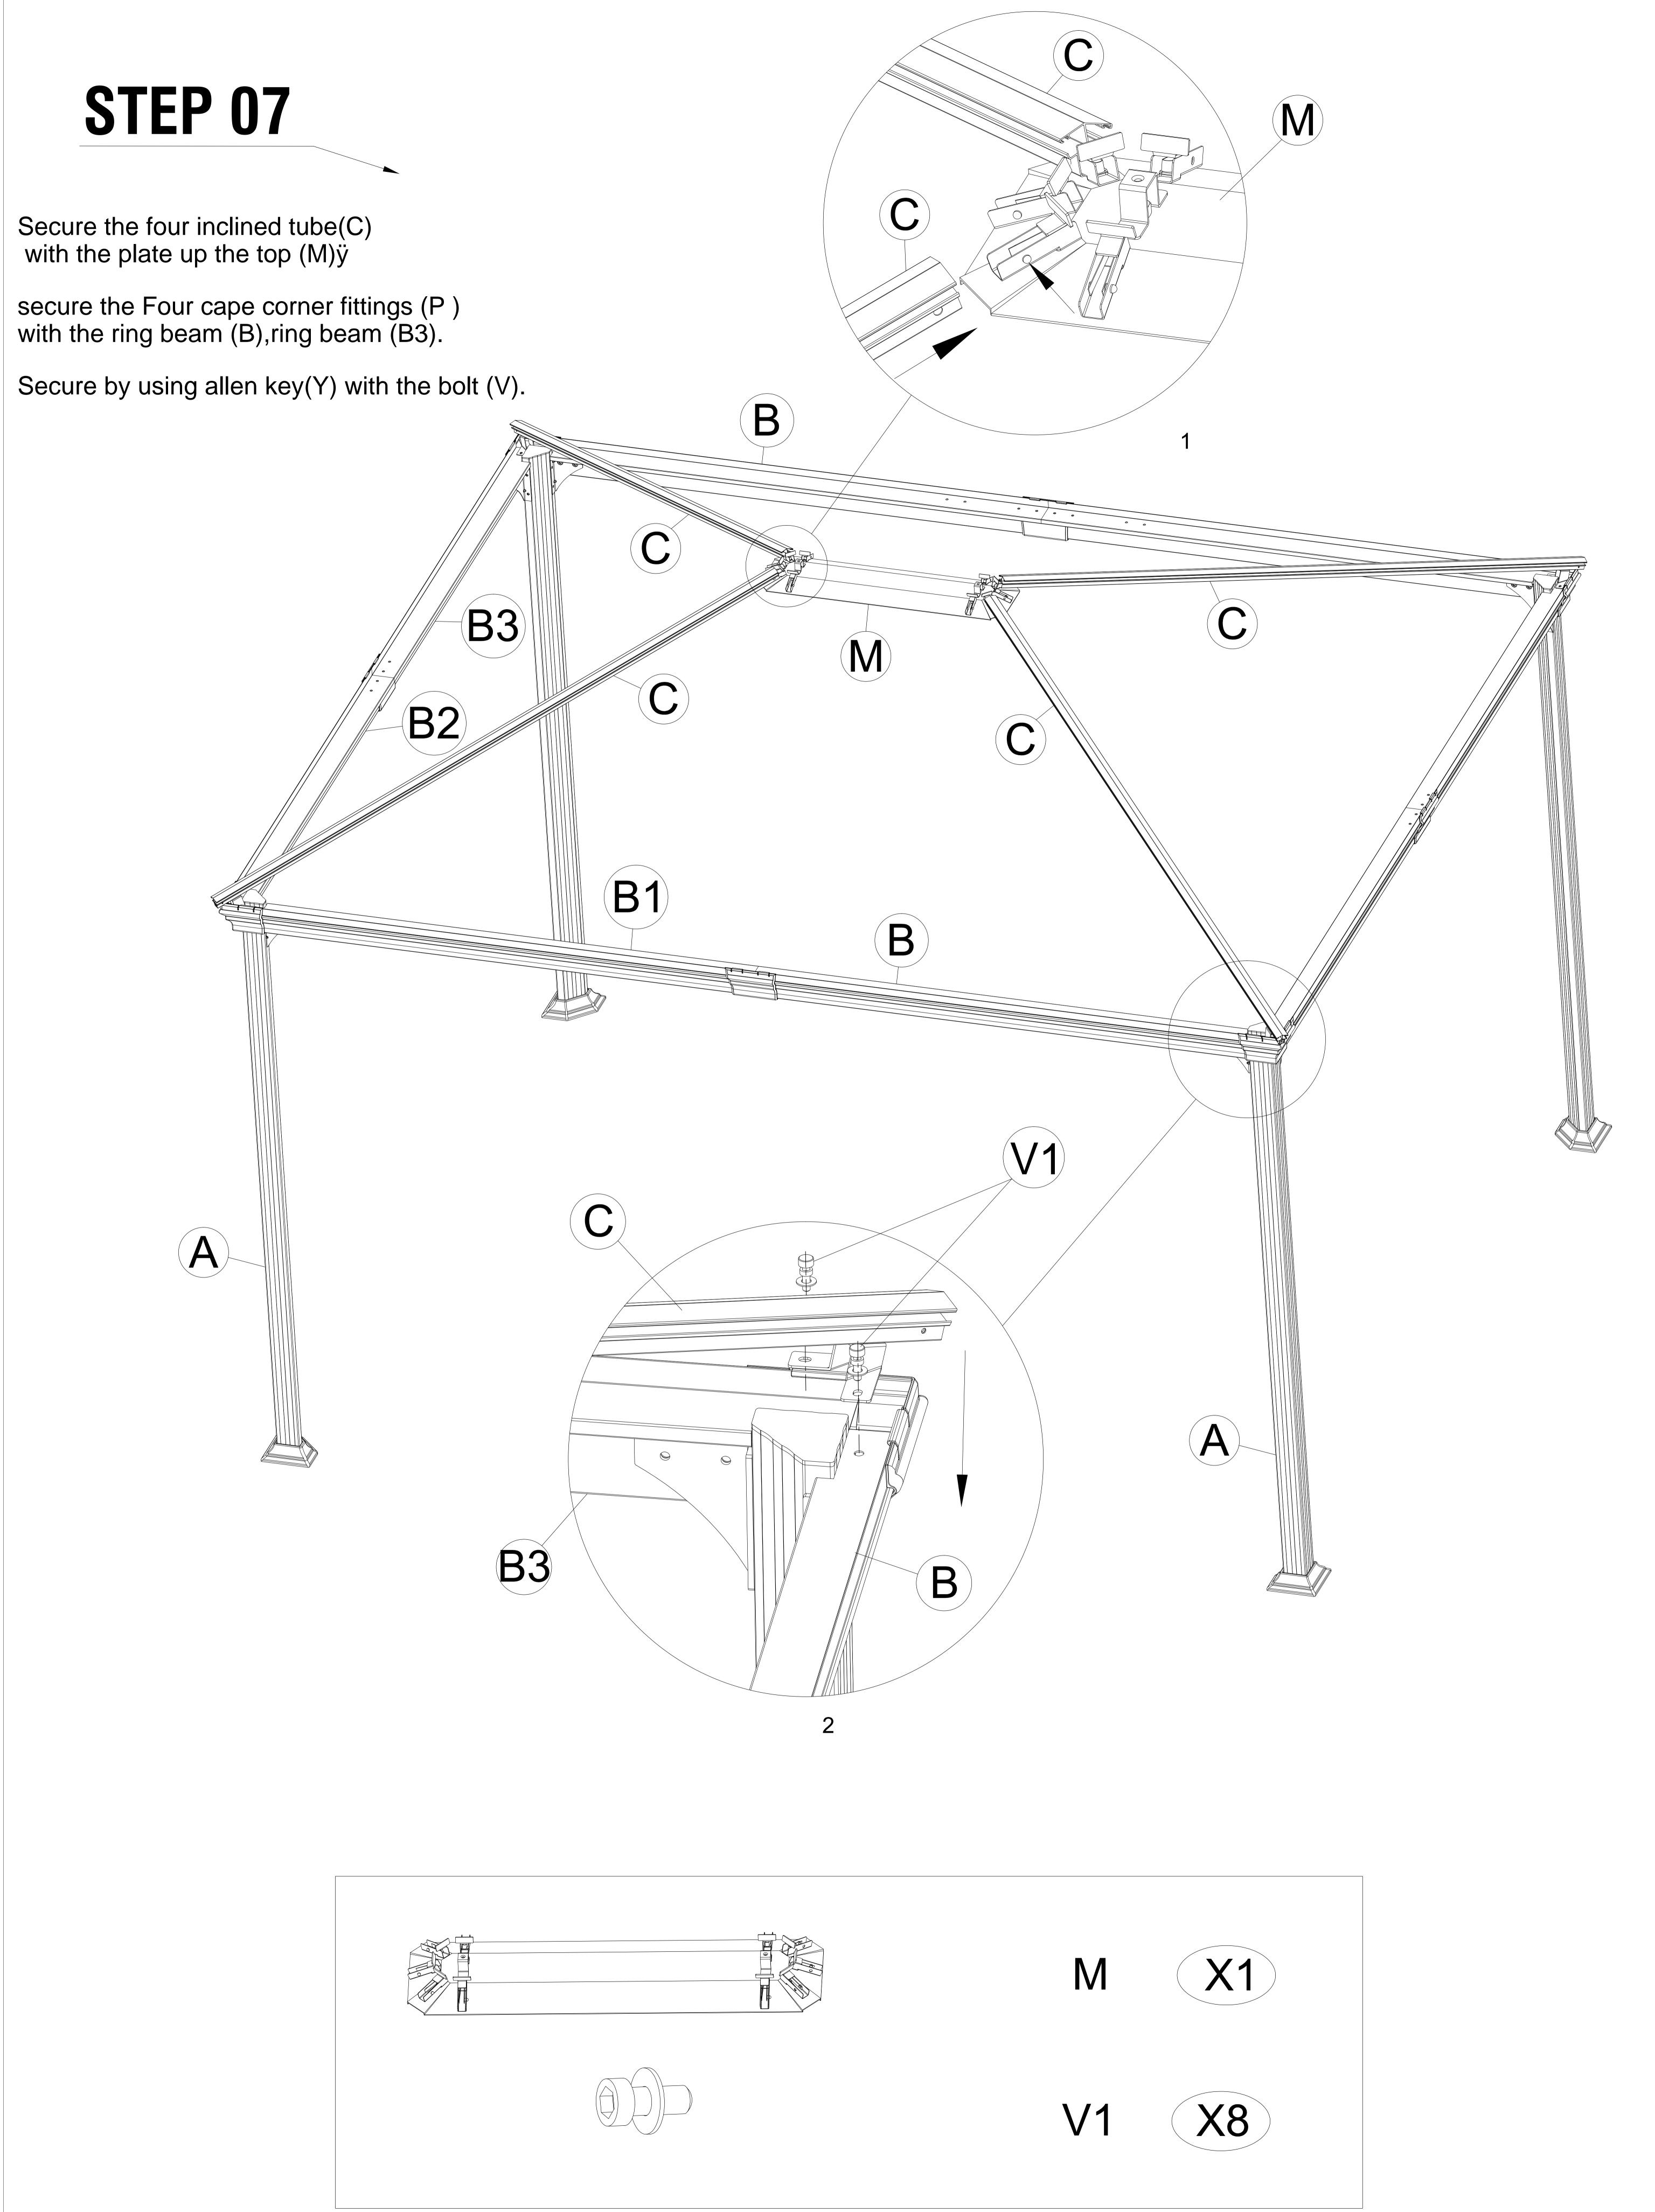

# Assembly Instruction

Item number:3192508

| REF | PCE        | PIECE                    | QTY | DIM |
|-----|------------|--------------------------|-----|-----|
|     | A          | Leg tube                 | 4   |     |
|     | В          | Roof frame               | 2   |     |
|     | B1         | Roof frame               | 2   |     |
|     | B2         | Roof frame               | 2   |     |
|     | B3         | Roof frame               | 2   |     |
|     | C          | The four inclined tube   | 4   |     |
|     | C1         | The middle inclined tube | 6   |     |
|     | D          | Surrounding edge tube    | 4   |     |
|     | D1         | Surrounding edge tube    | 4   |     |
|     | D2         | Surrounding edge tube    | 2   |     |
|     |            | The powder layer         | 4   |     |
|     | <b>E</b> 1 | The powder layer         | 4   |     |
|     | <b>E</b> 2 | The powder layer         | 2   |     |
|     |            | polycarbonate panel      | 4   |     |
|     | F1         | polycarbonate panel      | 4   |     |

| REF | PCE | PIECE                       | QTY | DIM |
|-----|-----|-----------------------------|-----|-----|
|     | G   | polycarbonate panel         | 4   |     |
|     | G1  | polycarbonate panel         | 4   |     |
|     |     | polycarbonate panel         | 4   |     |
|     |     | Angle plate of supporting   | 4   |     |
|     | 11  | Angle plate of supporting   | 4   |     |
|     | J   | The four package plate      | 4   |     |
|     | K   | The middle package plate    | 4   |     |
|     |     | The plate on the top        | 1   |     |
|     | M   | The plate up the top        | 1   |     |
|     | N   | Leg base                    | 4   |     |
|     | O   | Leg base cover              | 4   |     |
|     | P   | Four cape corner fittings   | 4   |     |
|     | Q   | Middle cape corner fittings | 6   |     |
|     | R   | Inclined top outside iron   | 4   |     |
|     | R1  | Outside the top iron        | 6   |     |