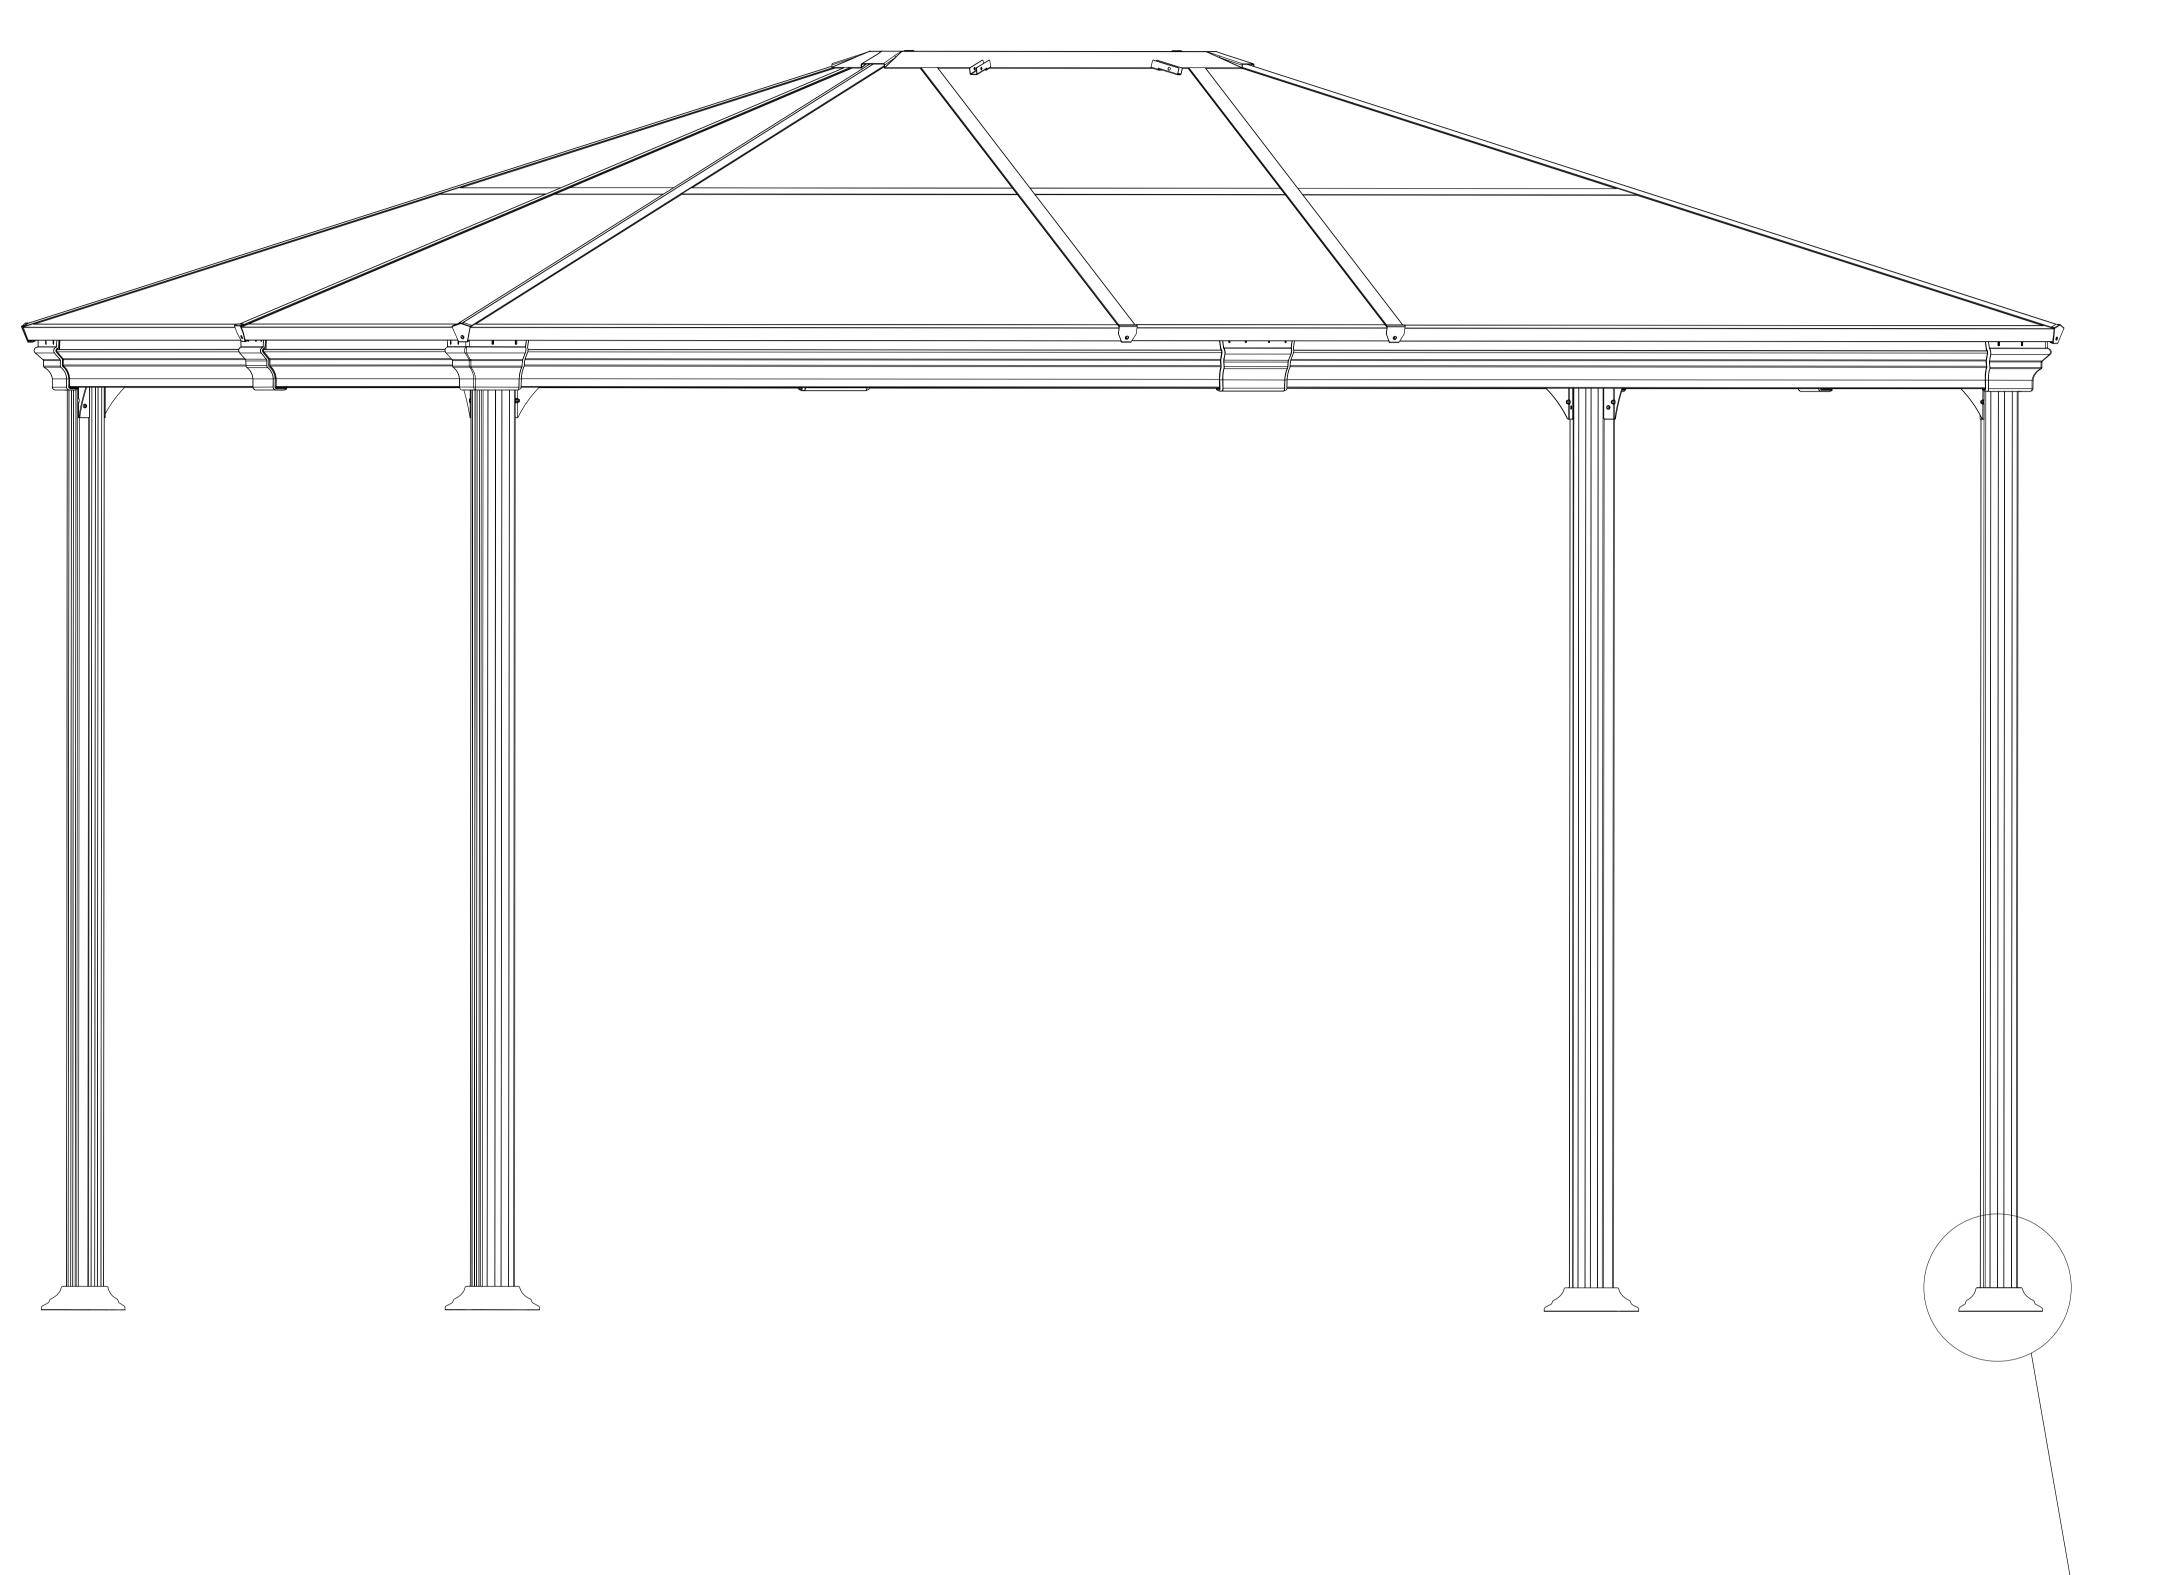

|      |     |
|         |                   |      |     |
|         |                   |      |     |

### STEP 01

Connect the leg base cover(O) to the leg tube(A), secure the leg base (N) and the leg tube (A), using the allen key (Y) to complete with the bolt (V1)















### STEP 05



Secure the four package plate(J) with the ring beam (B1) and ring beam (B2), push.

Secure the four package plate(J) with the ring beam (B) and ring beam (B3), push.



















# STEP 12 Secure the polycarbonate panelÿ (F)(G)(E) with the four inclined tube(C), the middle inclined tube (C1)

Secure the polycarbonate panelÿ (F1)(G1)(E1) with the four inclined tube(C),

Secure the polycarbonate panelÿ (H)(E2) with the middle inclined tube (C1)

the middle inclined tube (C1)

15







Secure the Stake(Z) with the leg base (N), then you complete the gazebo.



Z X8