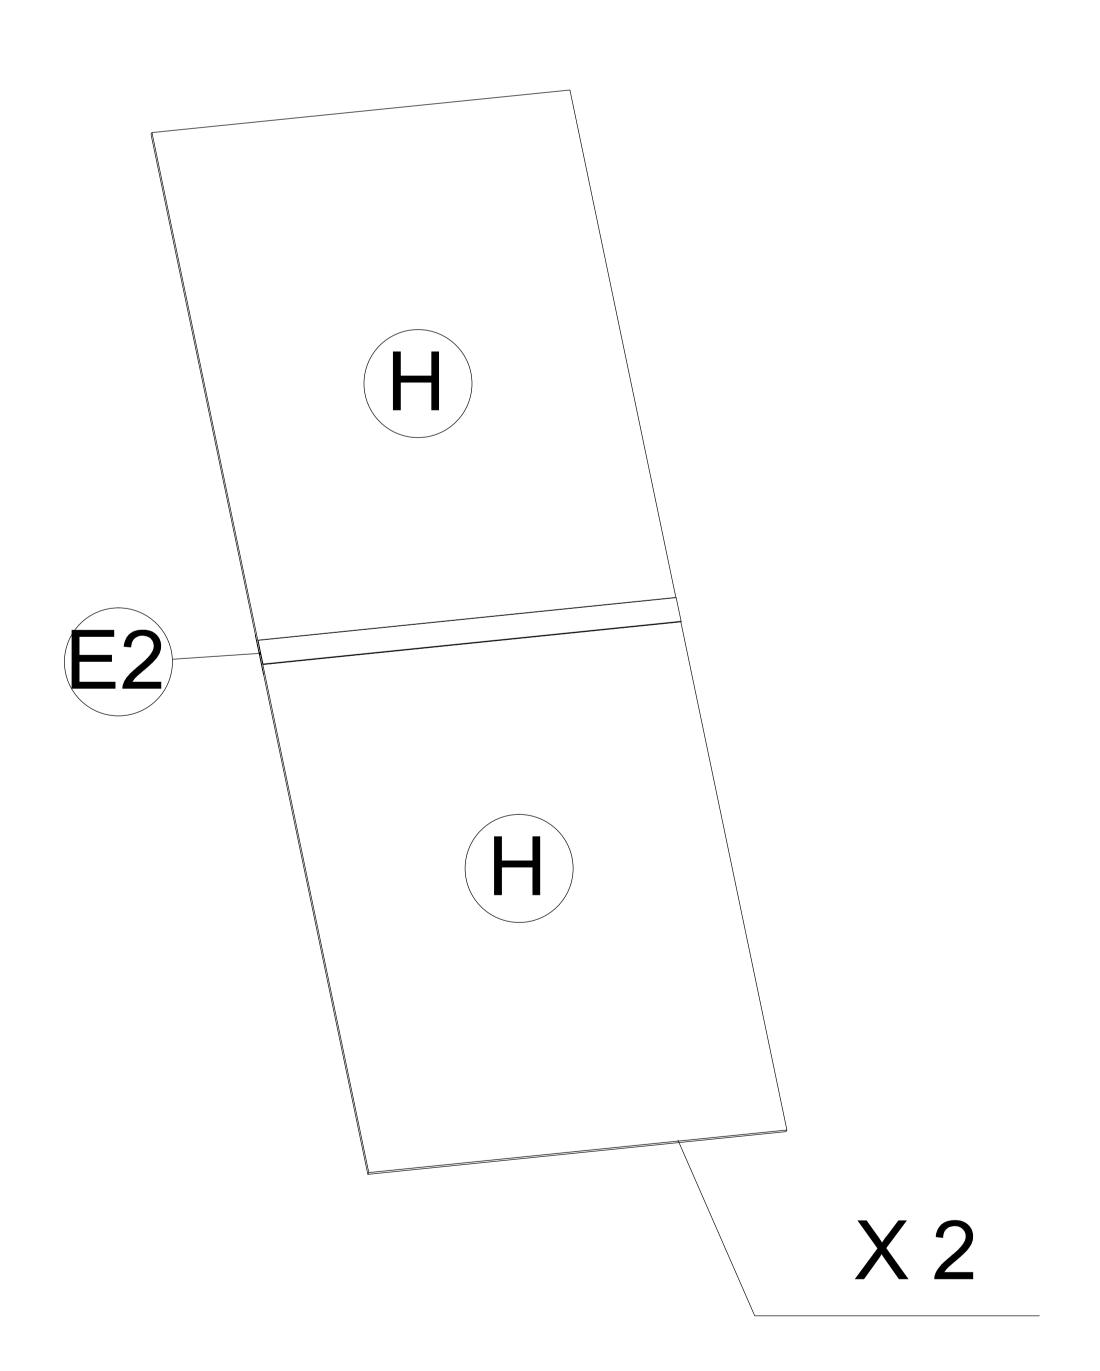

# STEP 12 Secure the polycarbonate panelÿ (F)(G)(E) with the four inclined tube(C), the middle inclined tube (C1)

Secure the polycarbonate panelÿ (F1)(G1)(E1) with the four inclined tube(C),

Secure the polycarbonate panelÿ (H)(E2) with the middle inclined tube (C1)