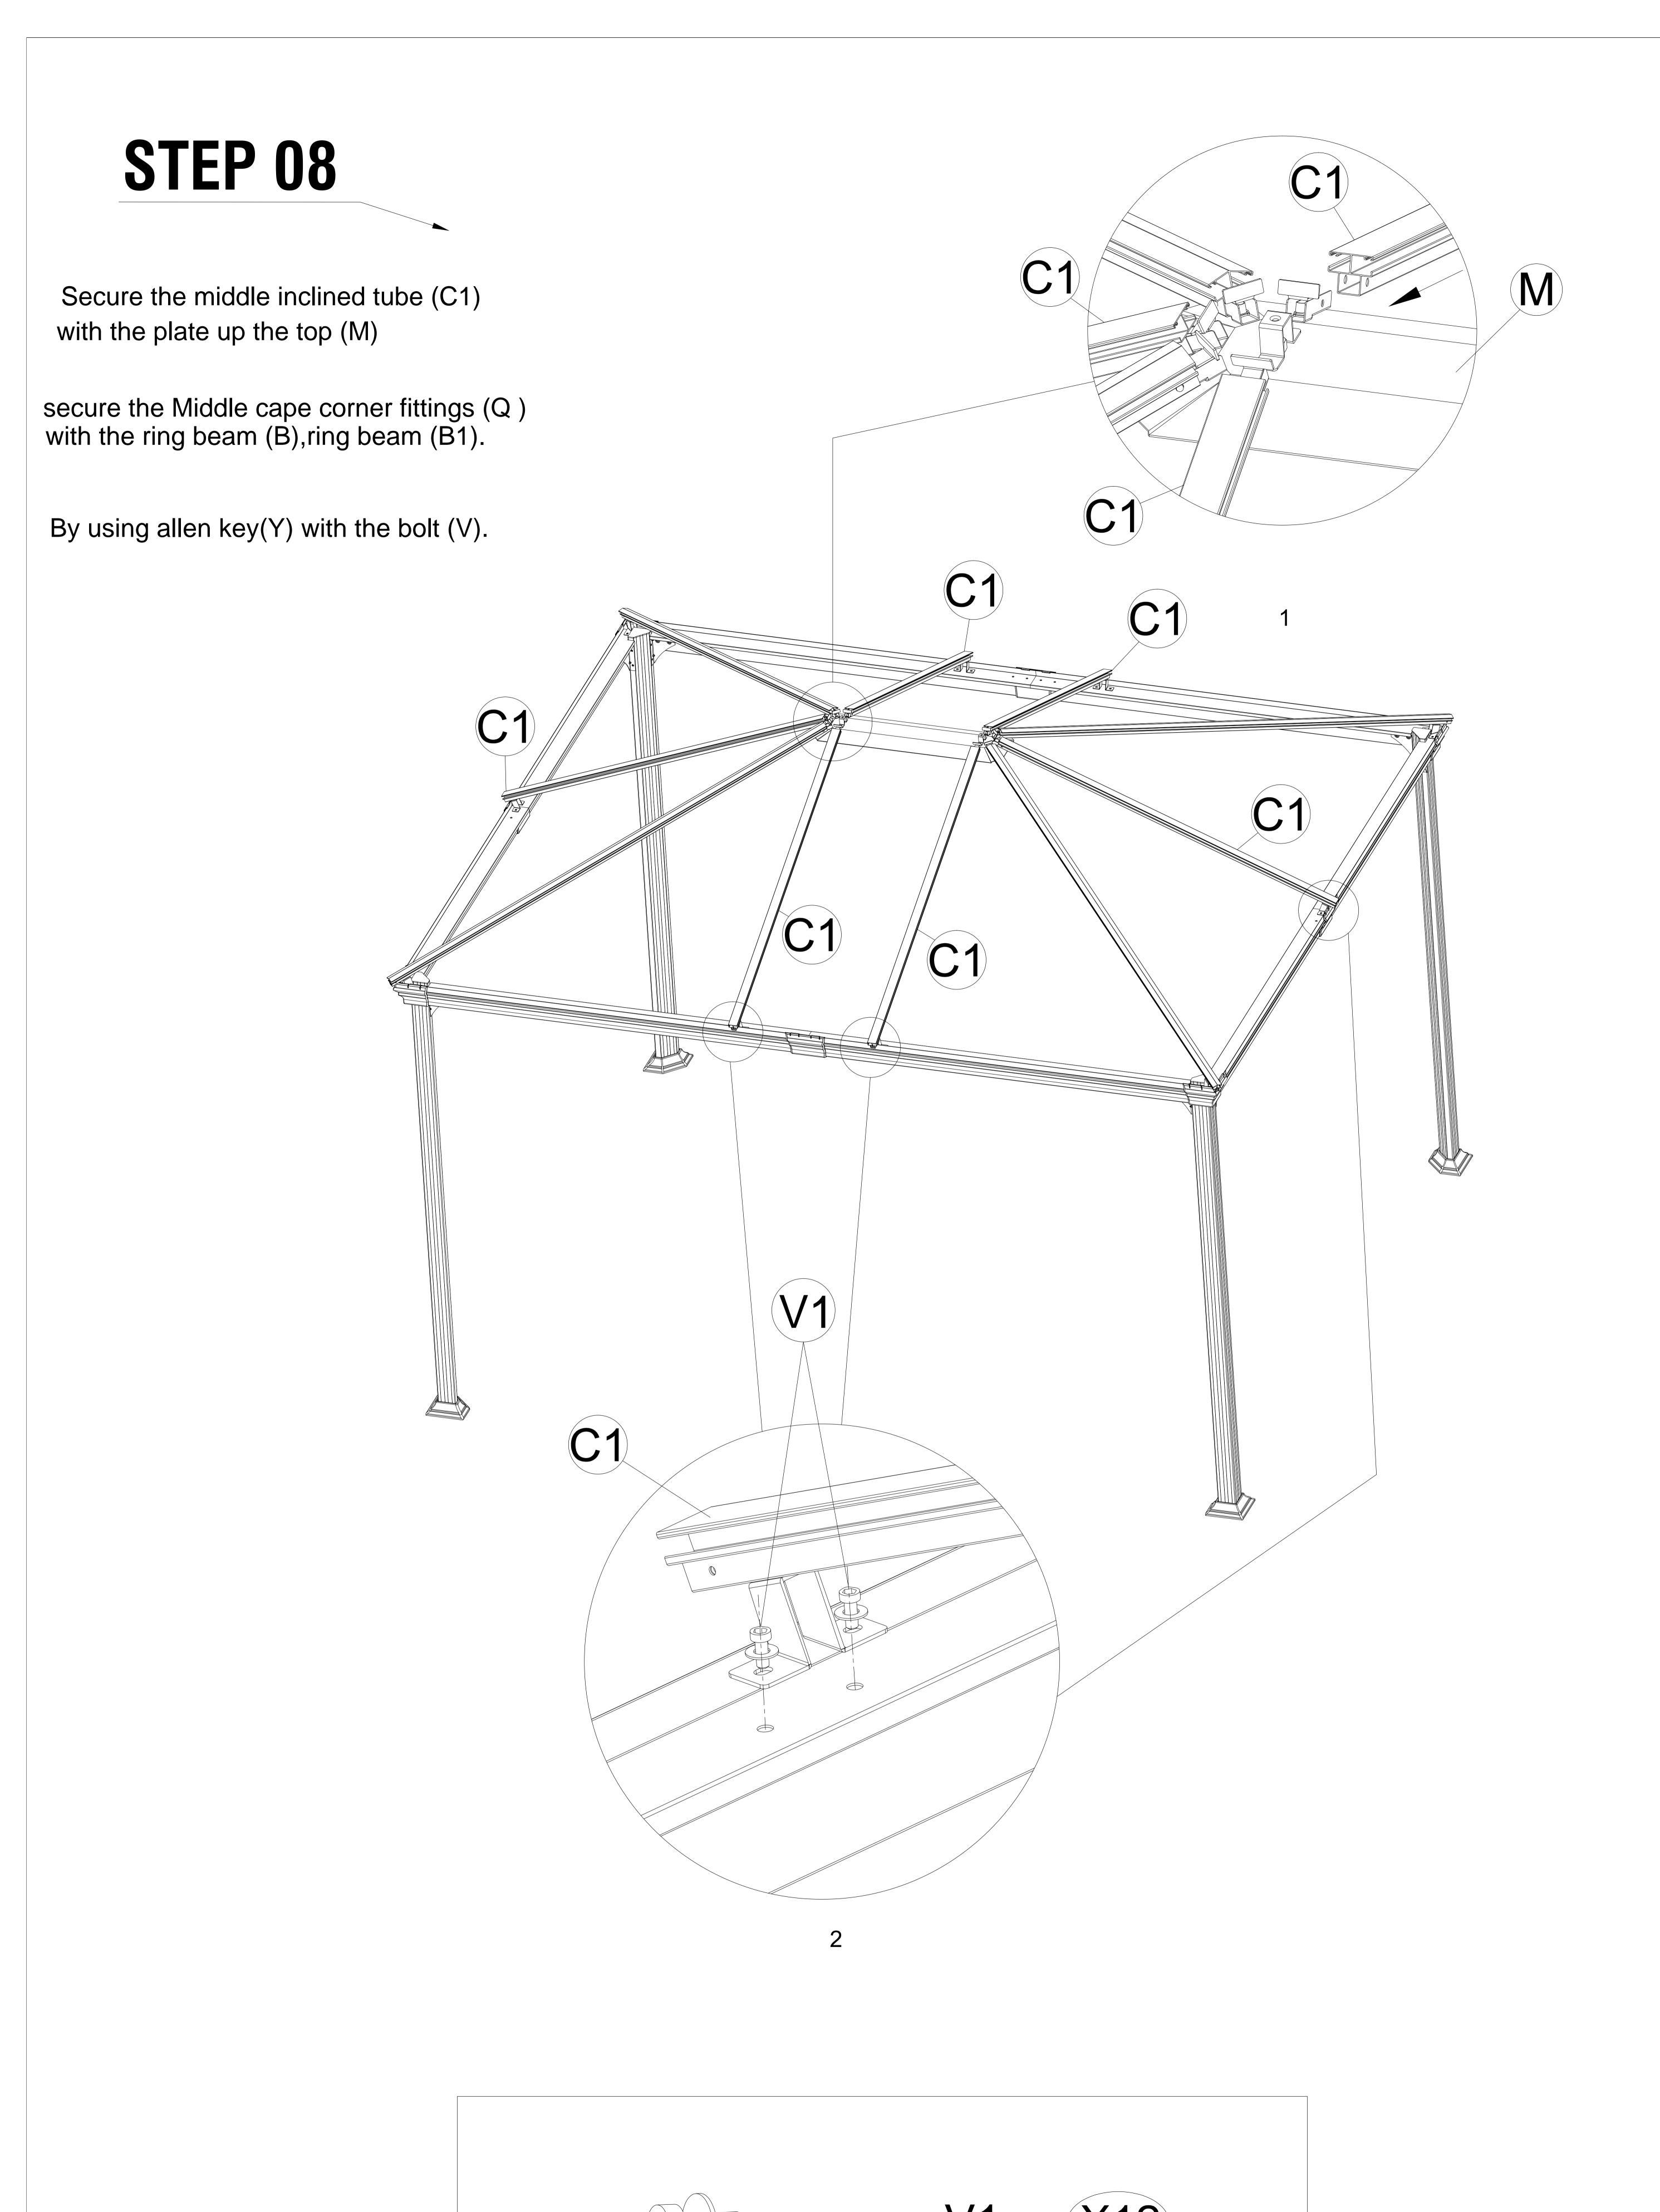

## PALERMO GAZEBO 3 X 3.6M

# Assembly Instruction

Item number:3192508

| REF | PCE        | PIECE                    | QTY | DIM |
|-----|------------|--------------------------|-----|-----|
|     | A          | Leg tube                 | 4   |     |
|     | В          | Roof frame               | 2   |     |
|     | B1         | Roof frame               | 2   |     |
|     | B2         | Roof frame               | 2   |     |
|     | B3         | Roof frame               | 2   |     |
|     | C          | The four inclined tube   | 4   |     |
|     | C1         | The middle inclined tube | 6   |     |
|     | D          | Surrounding edge tube    | 4   |     |
|     | D1         | Surrounding edge tube    | 4   |     |
|     | D2         | Surrounding edge tube    | 2   |     |
|     |            | The powder layer         | 4   |     |
|     | <b>E</b> 1 | The powder layer         | 4   |     |
|     | <b>E</b> 2 | The powder layer         | 2   |     |
|     |            | polycarbonate panel      | 4   |     |
|     | F1         | polycarbonate panel      | 4   |     |

| REF | PCE | PIECE                       | QTY | DIM |
|-----|-----|-----------------------------|-----|-----|
|     | G   | polycarbonate panel         | 4   |     |
|     | G1  | polycarbonate panel         | 4   |     |
|     |     | polycarbonate panel         | 4   |     |
|     |     | Angle plate of supporting   | 4   |     |
|     | 11  | Angle plate of supporting   | 4   |     |
|     | J   | The four package plate      | 4   |     |
|     | K   | The middle package plate    | 4   |     |
|     |     | The plate on the top        | 1   |     |
|     | M   | The plate up the top        | 1   |     |
|     | N   | Leg base                    | 4   |     |
|     | O   | Leg base cover              | 4   |     |
|     | P   | Four cape corner fittings   | 4   |     |
|     | Q   | Middle cape corner fittings | 6   |     |
|     | R   | Inclined top outside iron   | 4   |     |
|     | R1  | Outside the top iron        | 6   |     |

| REF PCE | PIECE             | QTY  | DIM |
|---------|-------------------|------|-----|
|         | Pothook           | 2    |     |
| V1      | M6*15<br>Bolt     | 76+2 |     |
| V2      | M6*15 Bolt        | 8    |     |
| V3      | M6*20 Bolt        | 10+1 |     |
| V4      | M6*20 Bolt        | 2    |     |
| V5      | M6*30 Bolt        | 8+1  |     |
| V6      | M6*45 Bolt        | 16+1 |     |
| V       | Ø7*Ø14*2.0 Washer | 2    |     |
| Y       | Allen Key         | 2    |     |
| Z       | Stake             | 8    |     |
|         |                   |      |     |
|         |                   |      |     |
|         |                   |      |     |
|         |                   |      |     |
|         |                   |      |     |