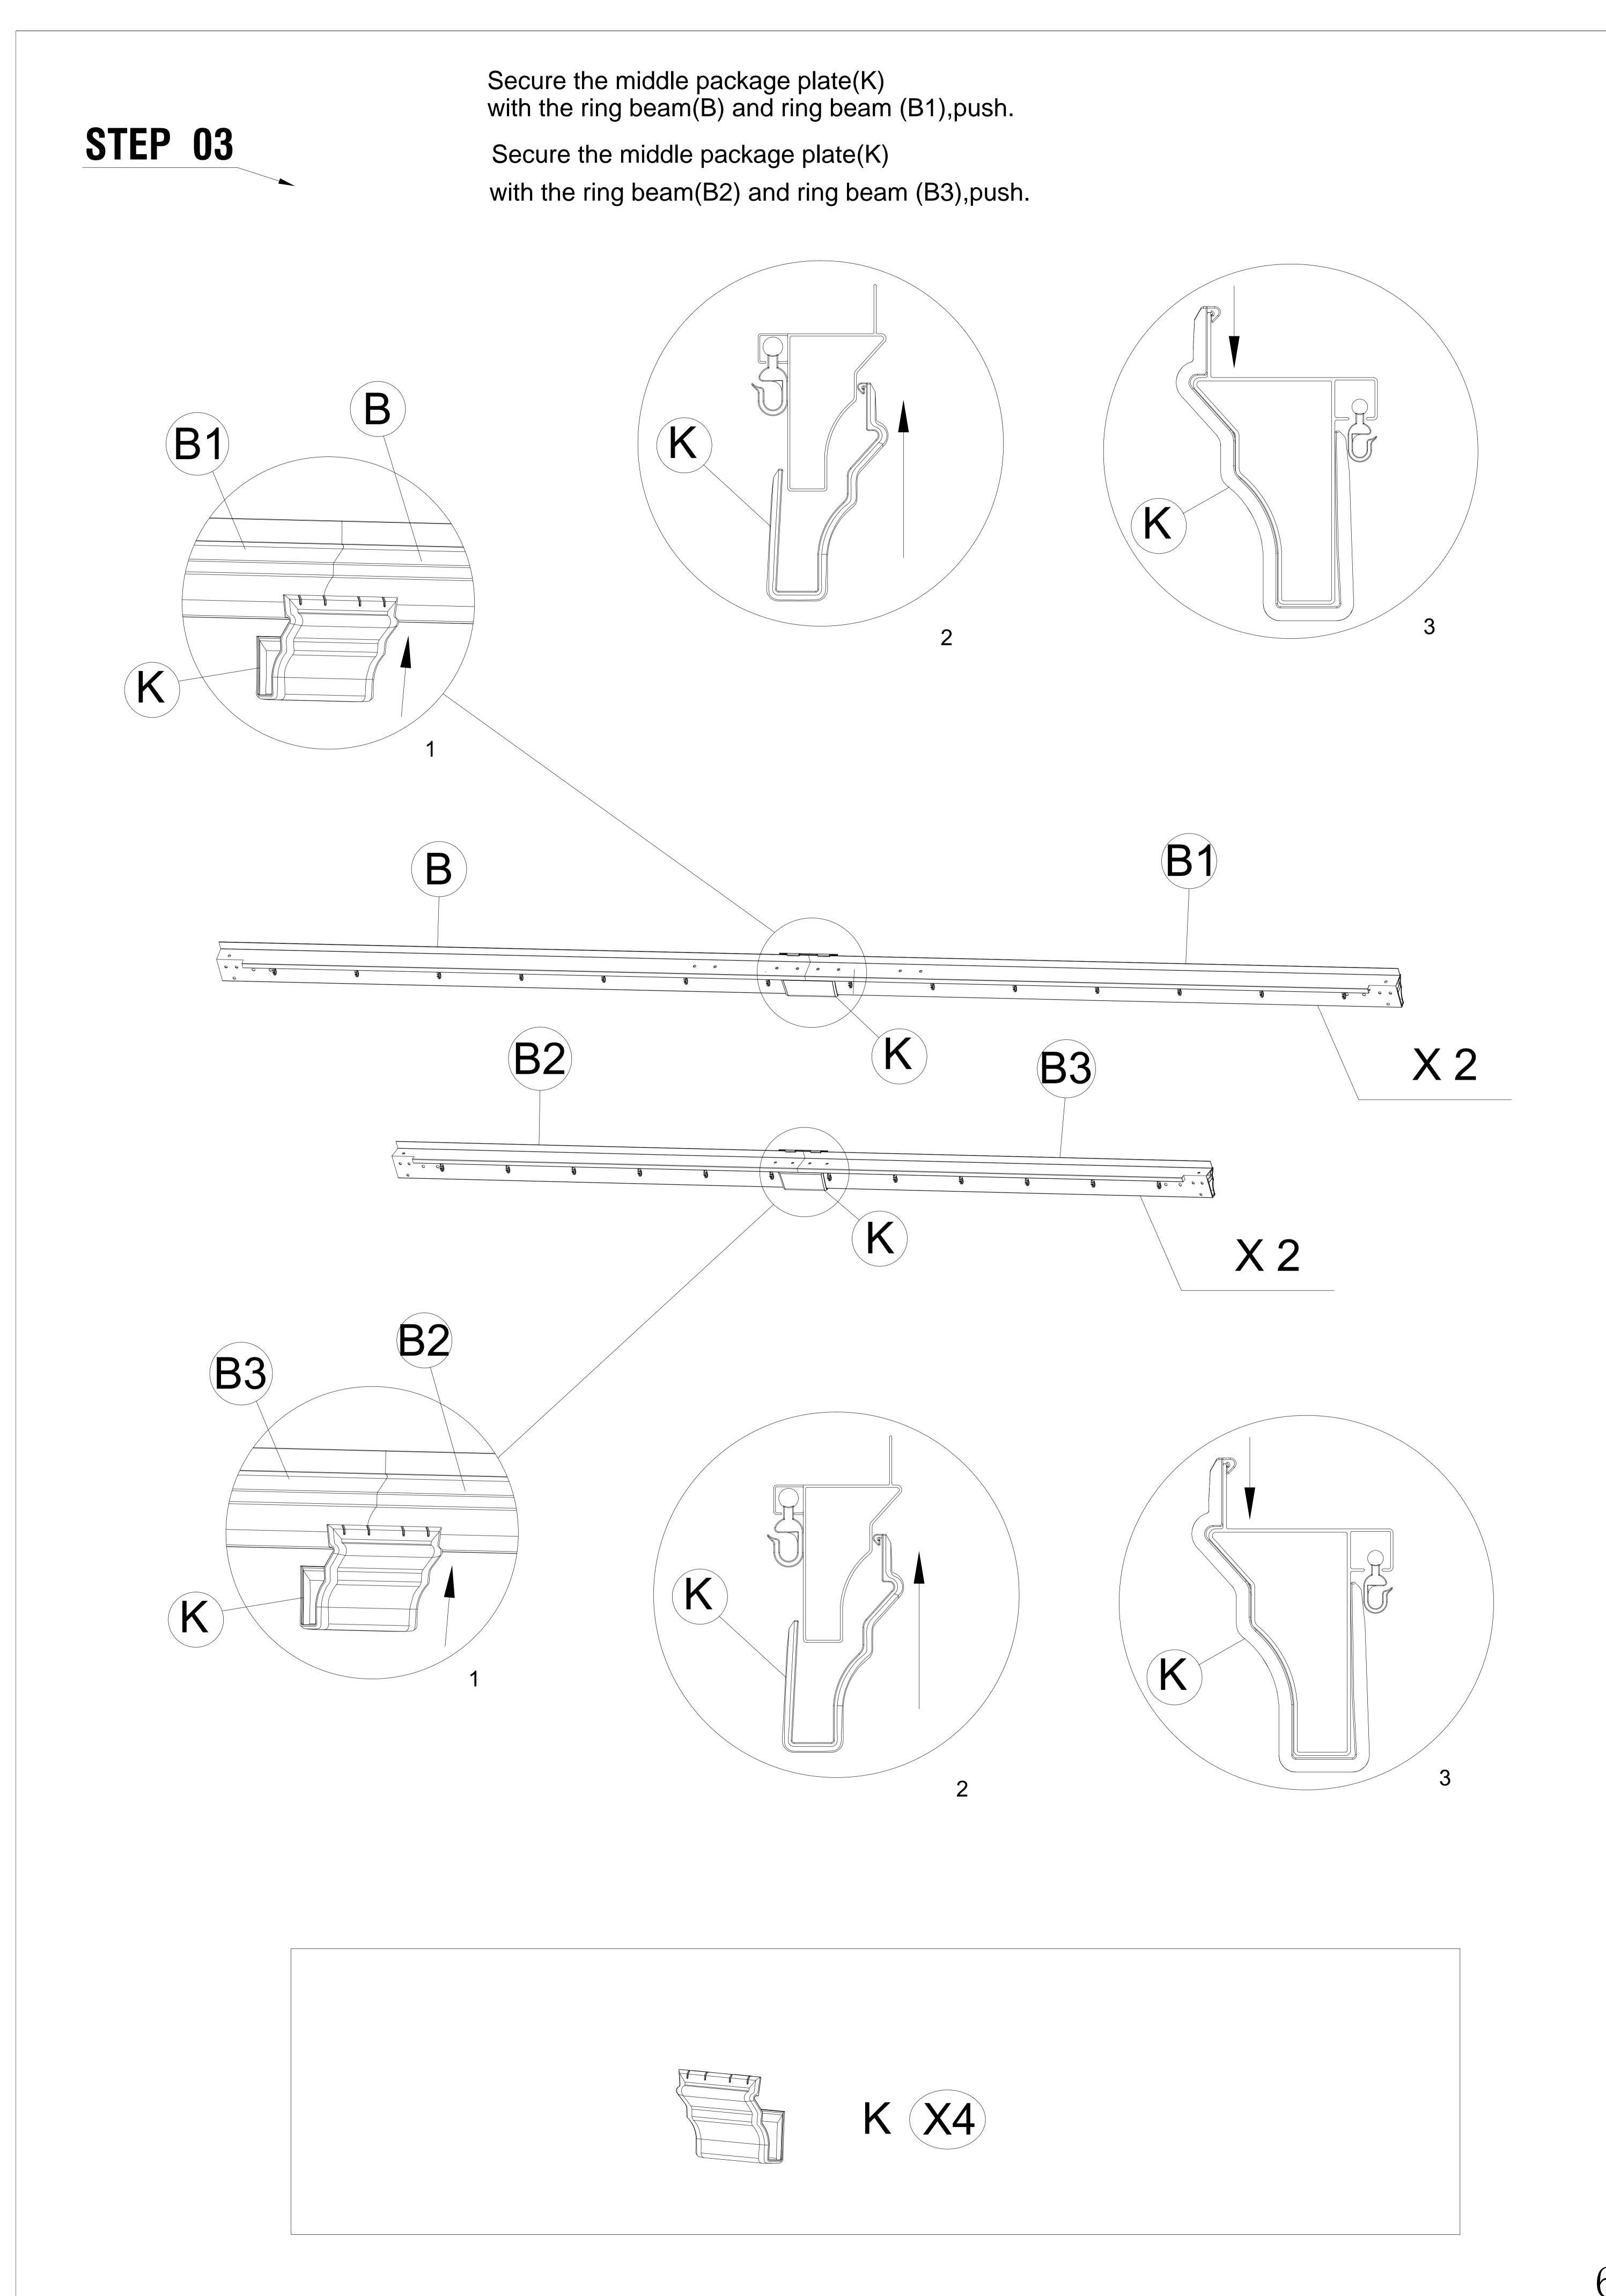

### STEP 05

Secure the four package plate(J) with the ring beam (B1) and ring beam (B2), push.

Secure the four package plate(J) with the ring beam (B) and ring beam (B3), push.