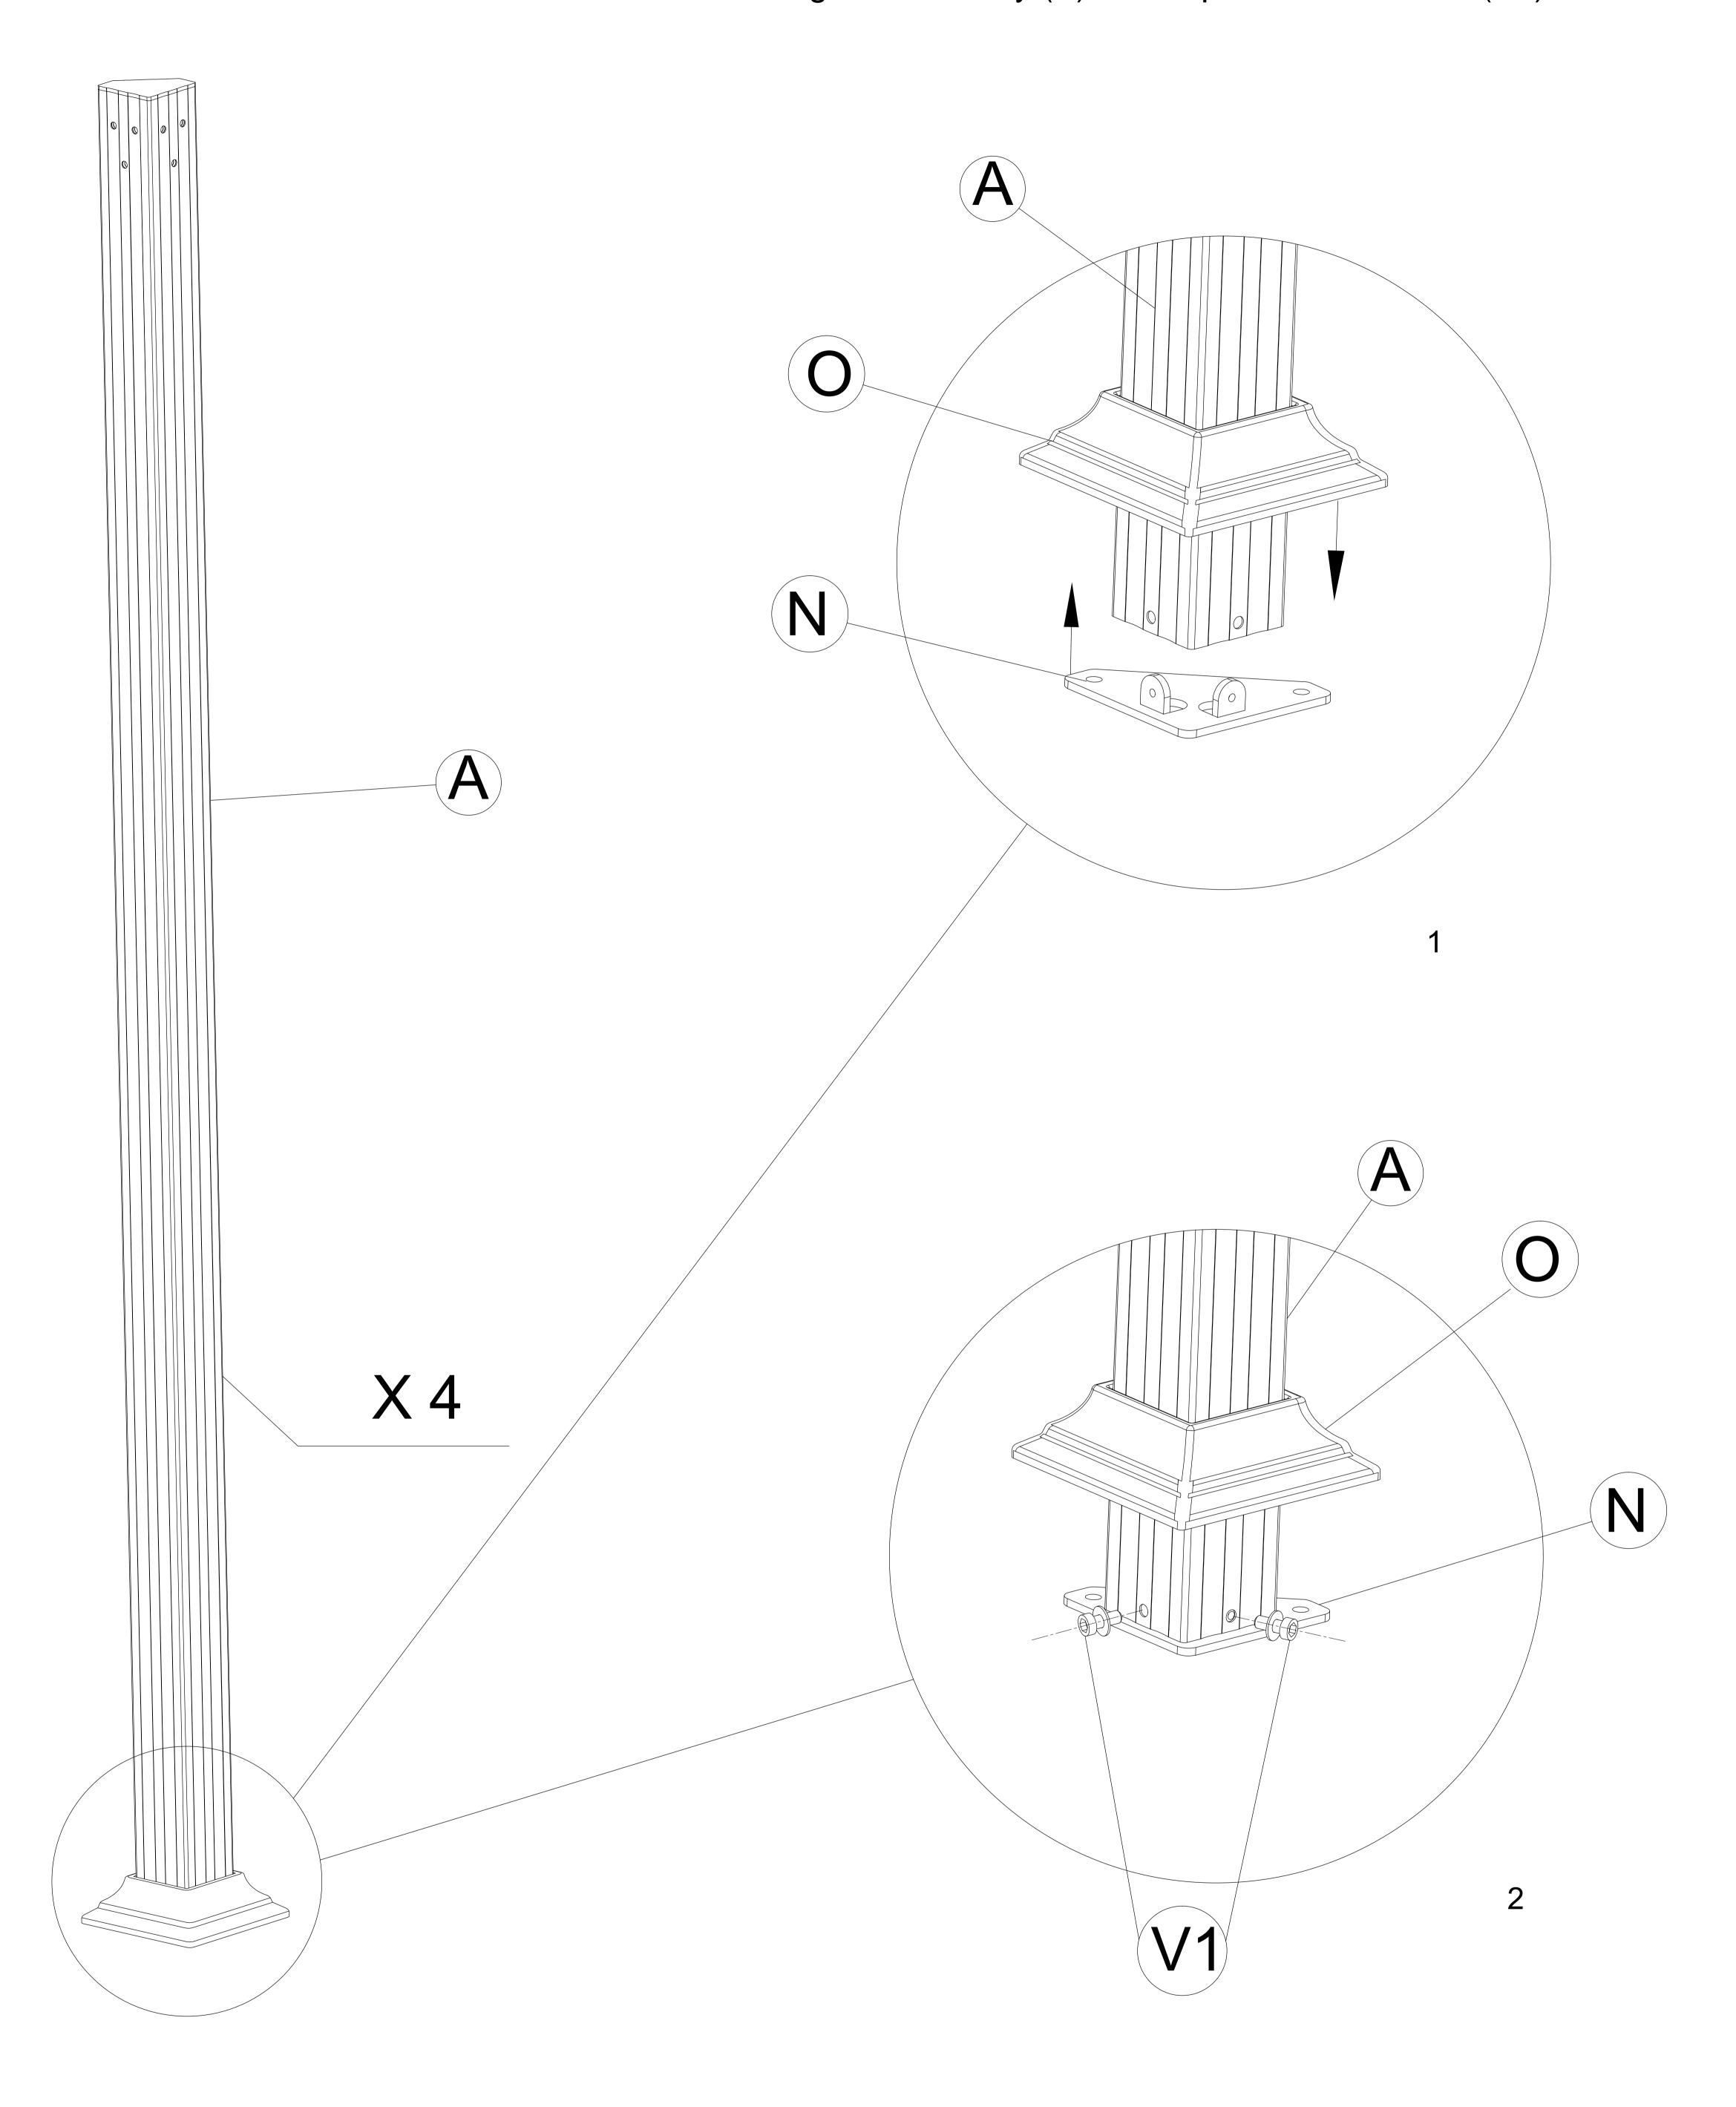

### STEP 01

Connect the leg base cover(O) to the leg tube(A), secure the leg base (N) and the leg tube (A), using the allen key (Y) to complete with the bolt (V1)