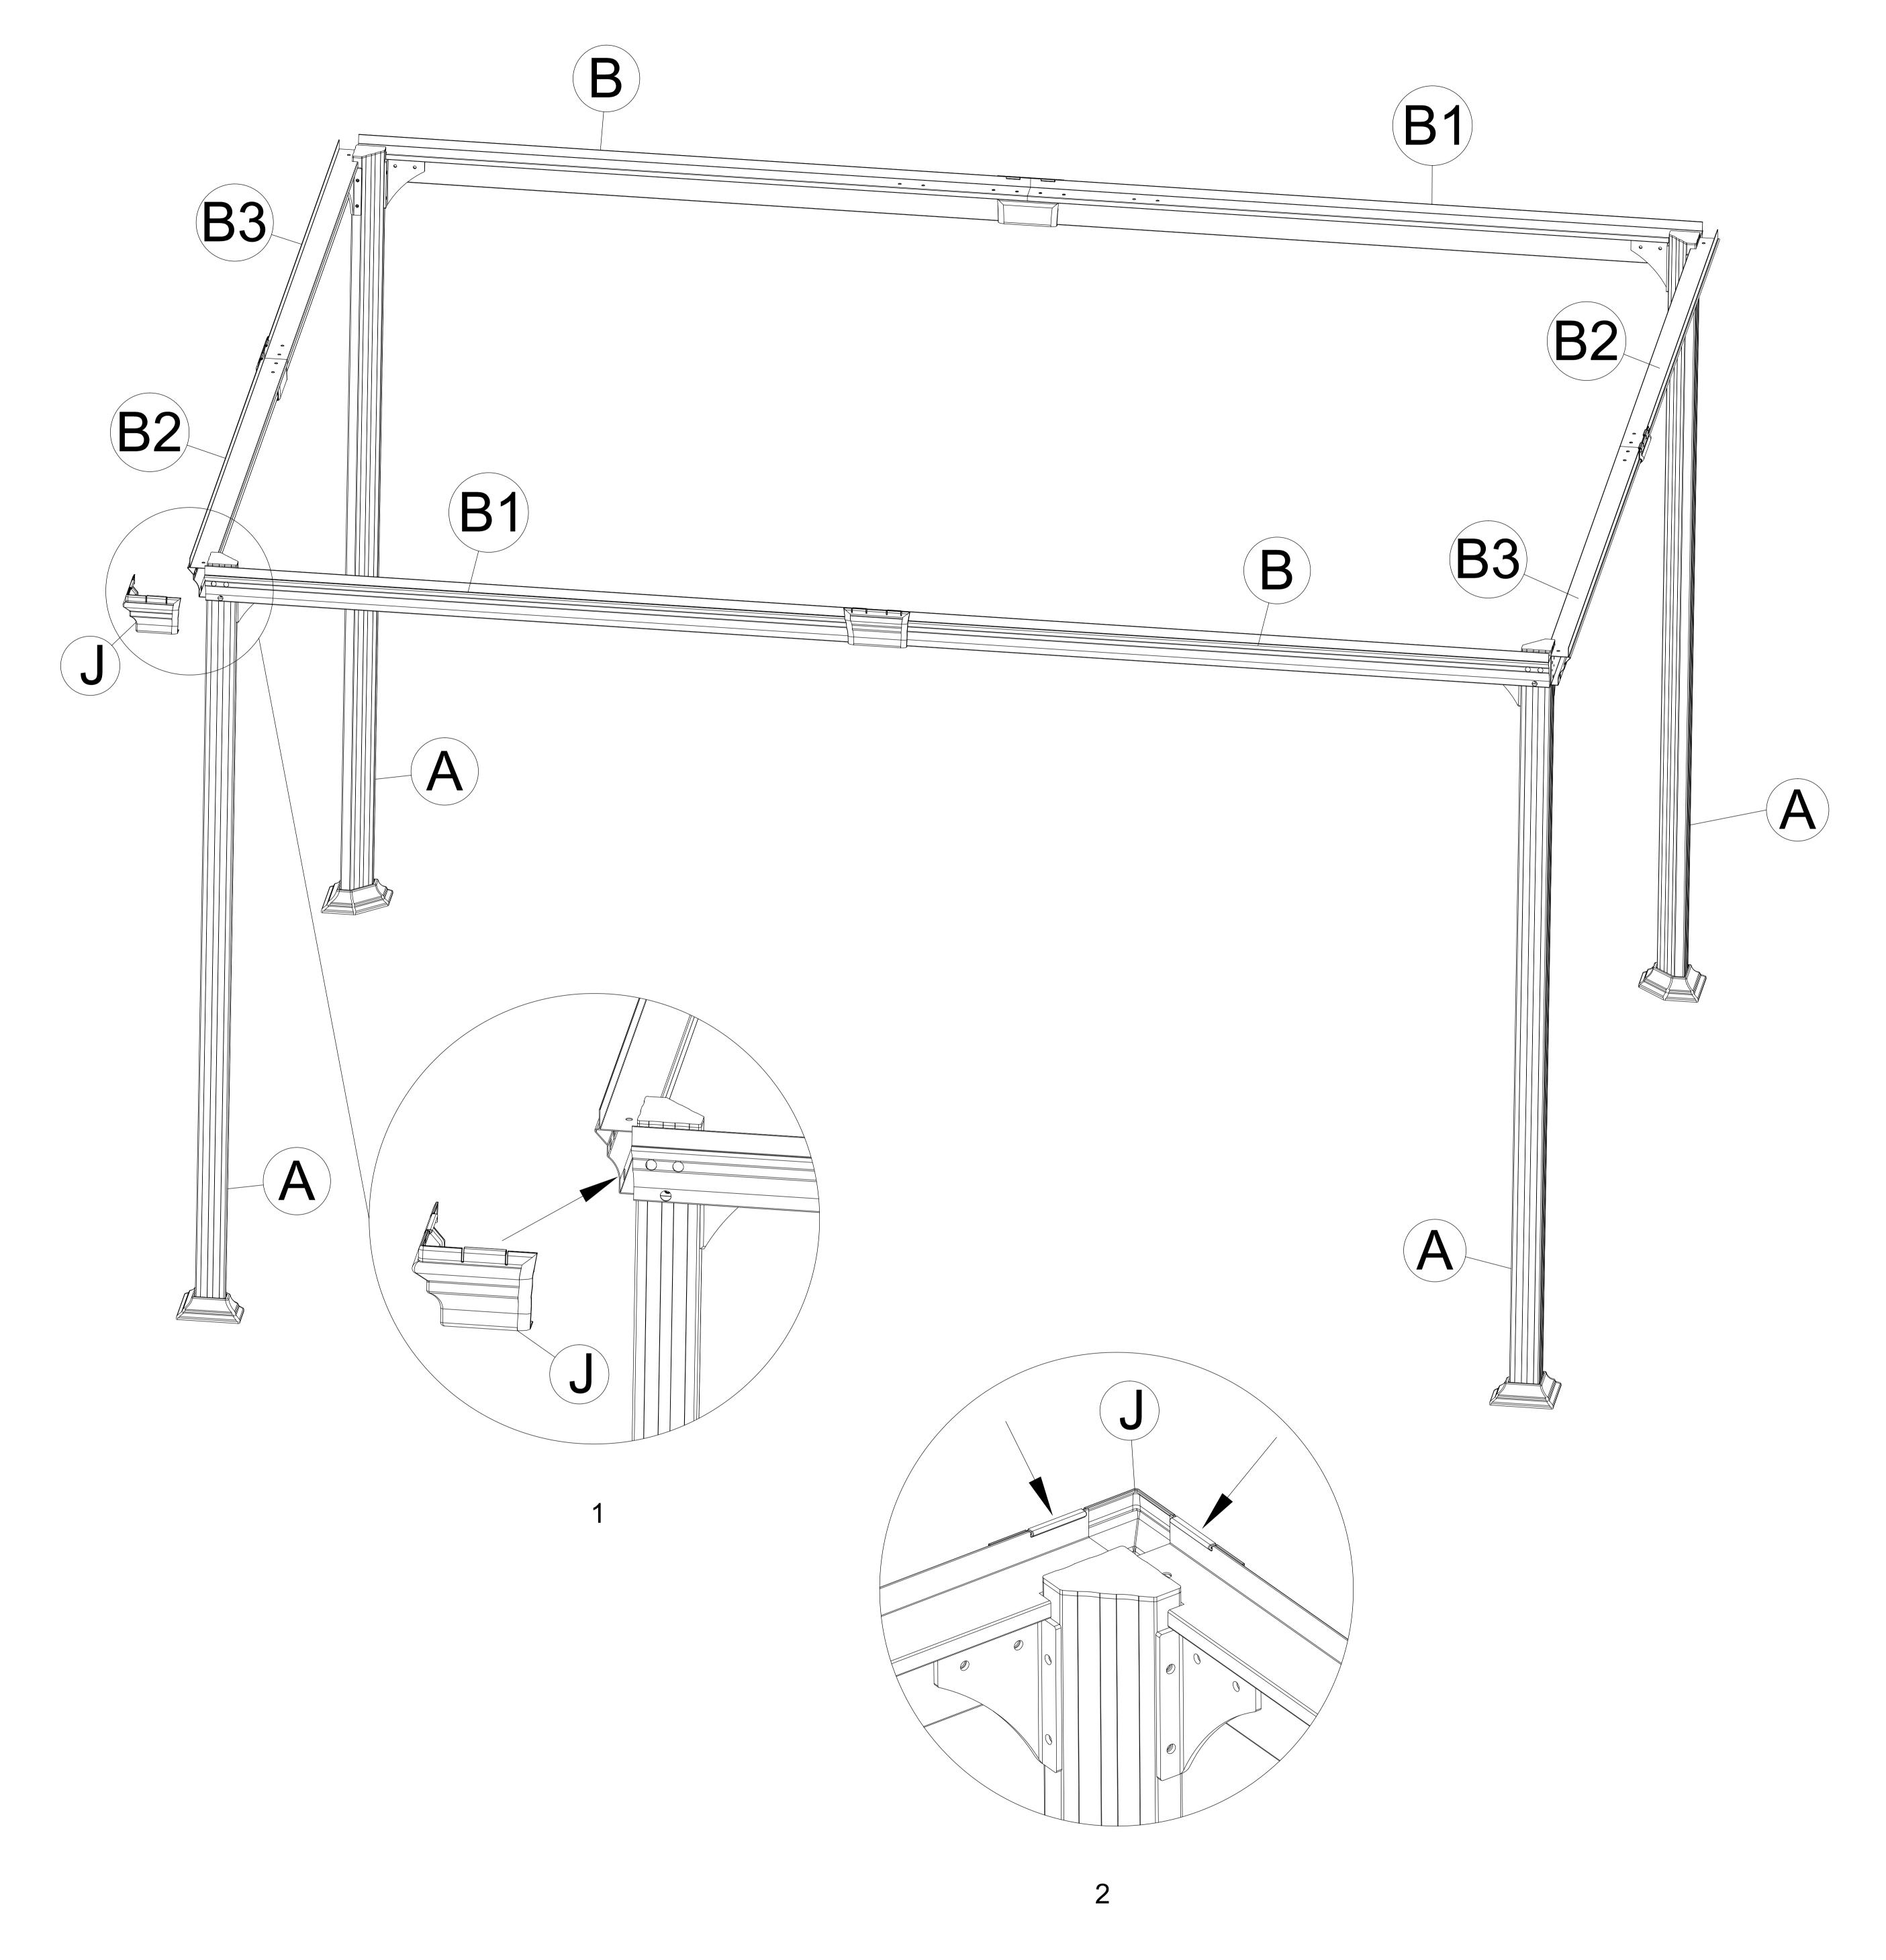

### STEP 05

Secure the four package plate(J) with the ring beam (B1) and ring beam (B2), push.

Secure the four package plate(J) with the ring beam (B) and ring beam (B3), push.