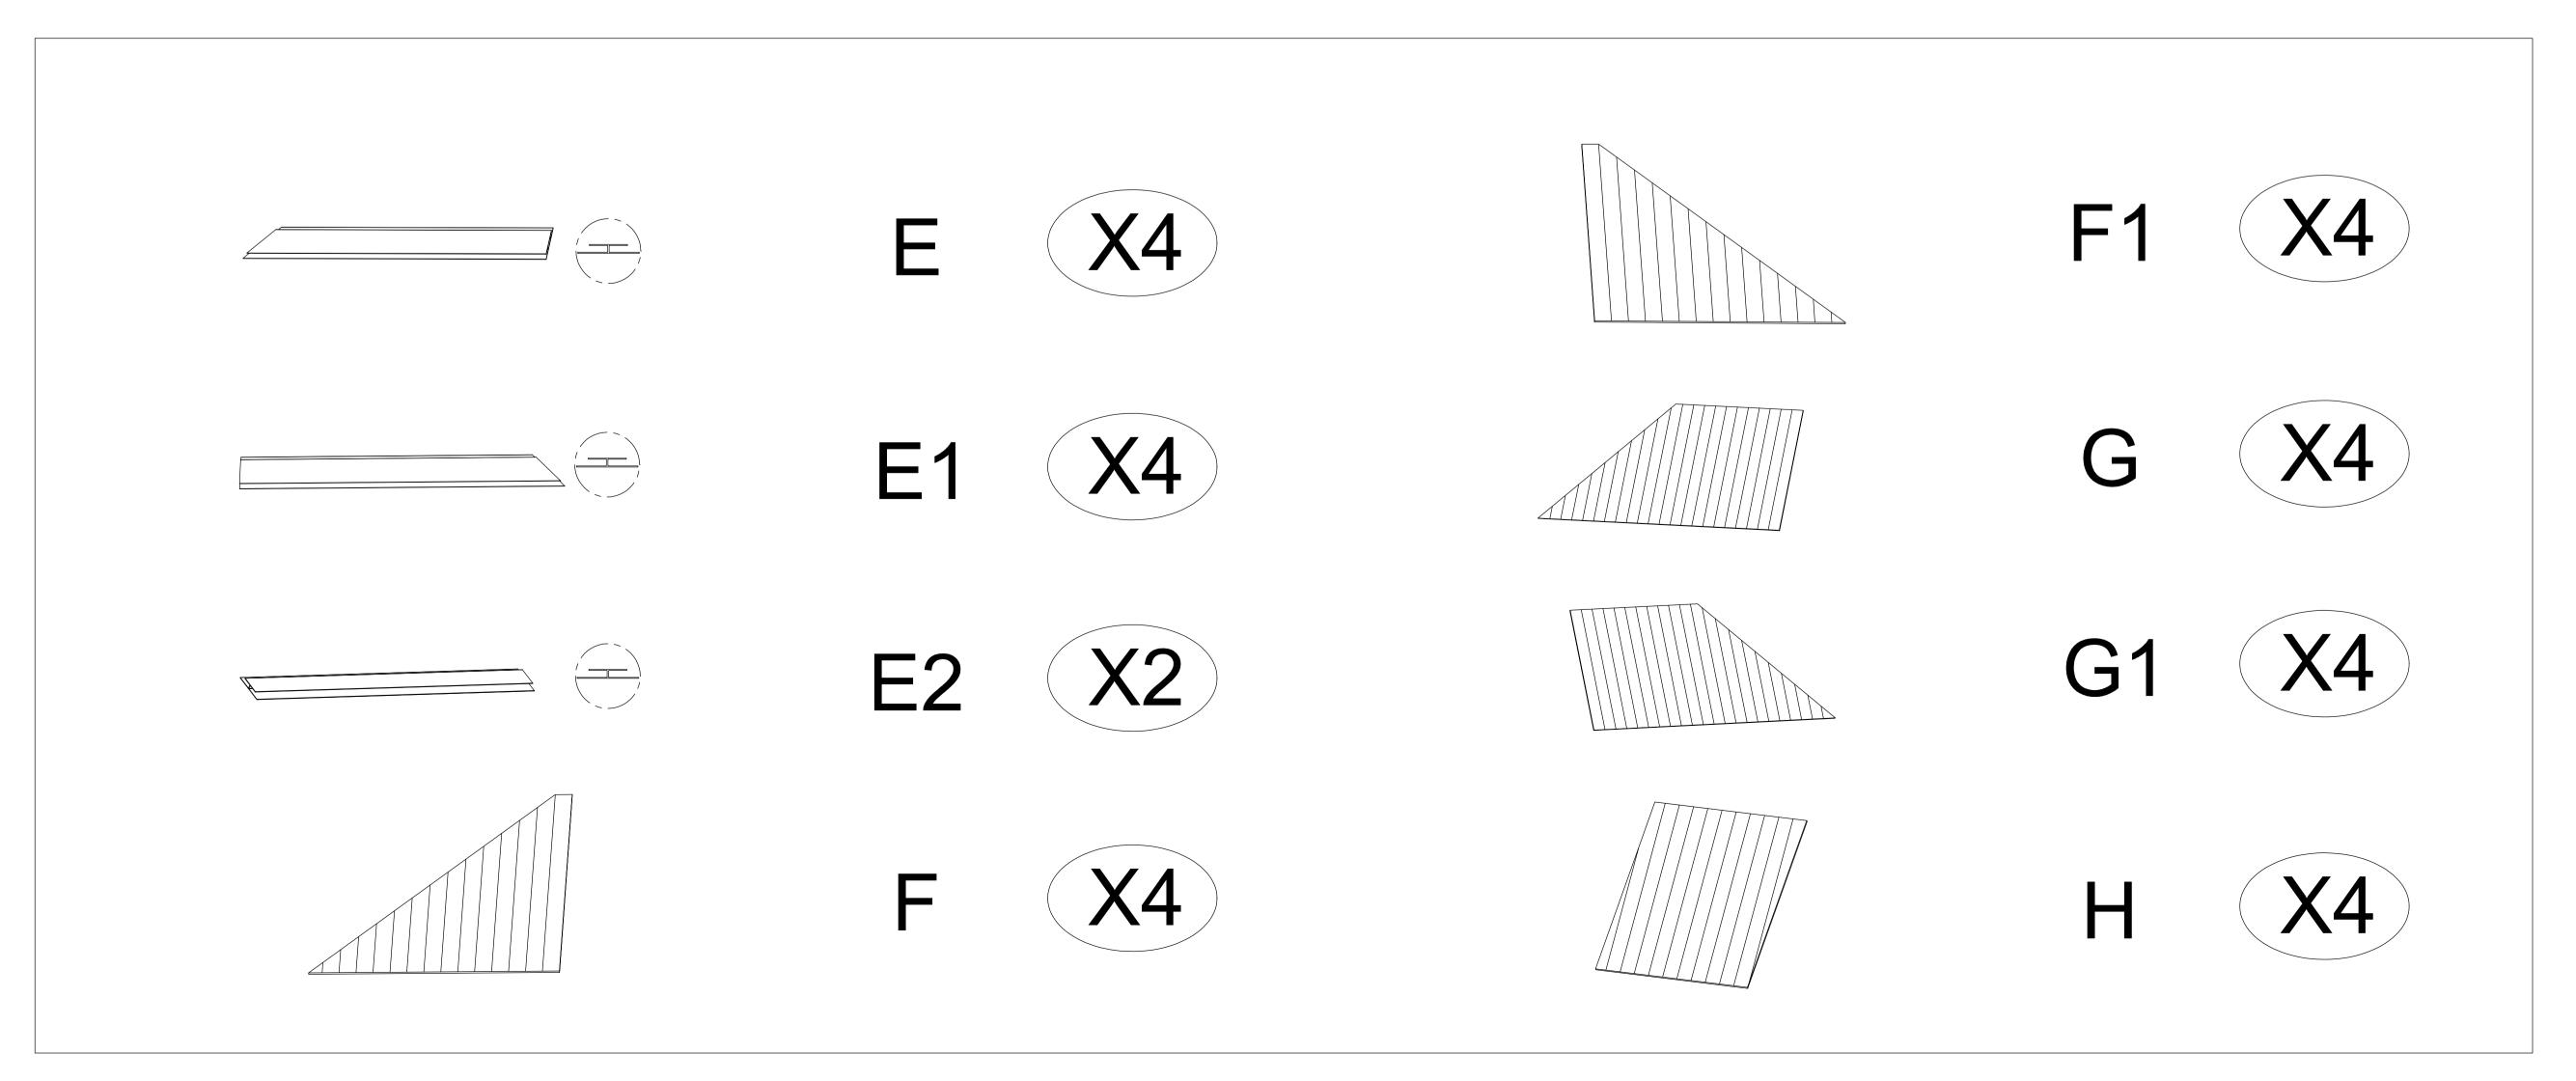

# STEP 12 Secure the polycarbonate panelÿ (F)(G)(E) with the four inclined tube(C), the middle inclined tube (C1)

Secure the polycarbonate panelÿ (F1)(G1)(E1) with the four inclined tube(C),

Secure the polycarbonate panelÿ (H)(E2) with the middle inclined tube (C1)

the middle inclined tube (C1)

15

Secure the Stake(Z) with the leg base (N), then you complete the gazebo.

Z X8