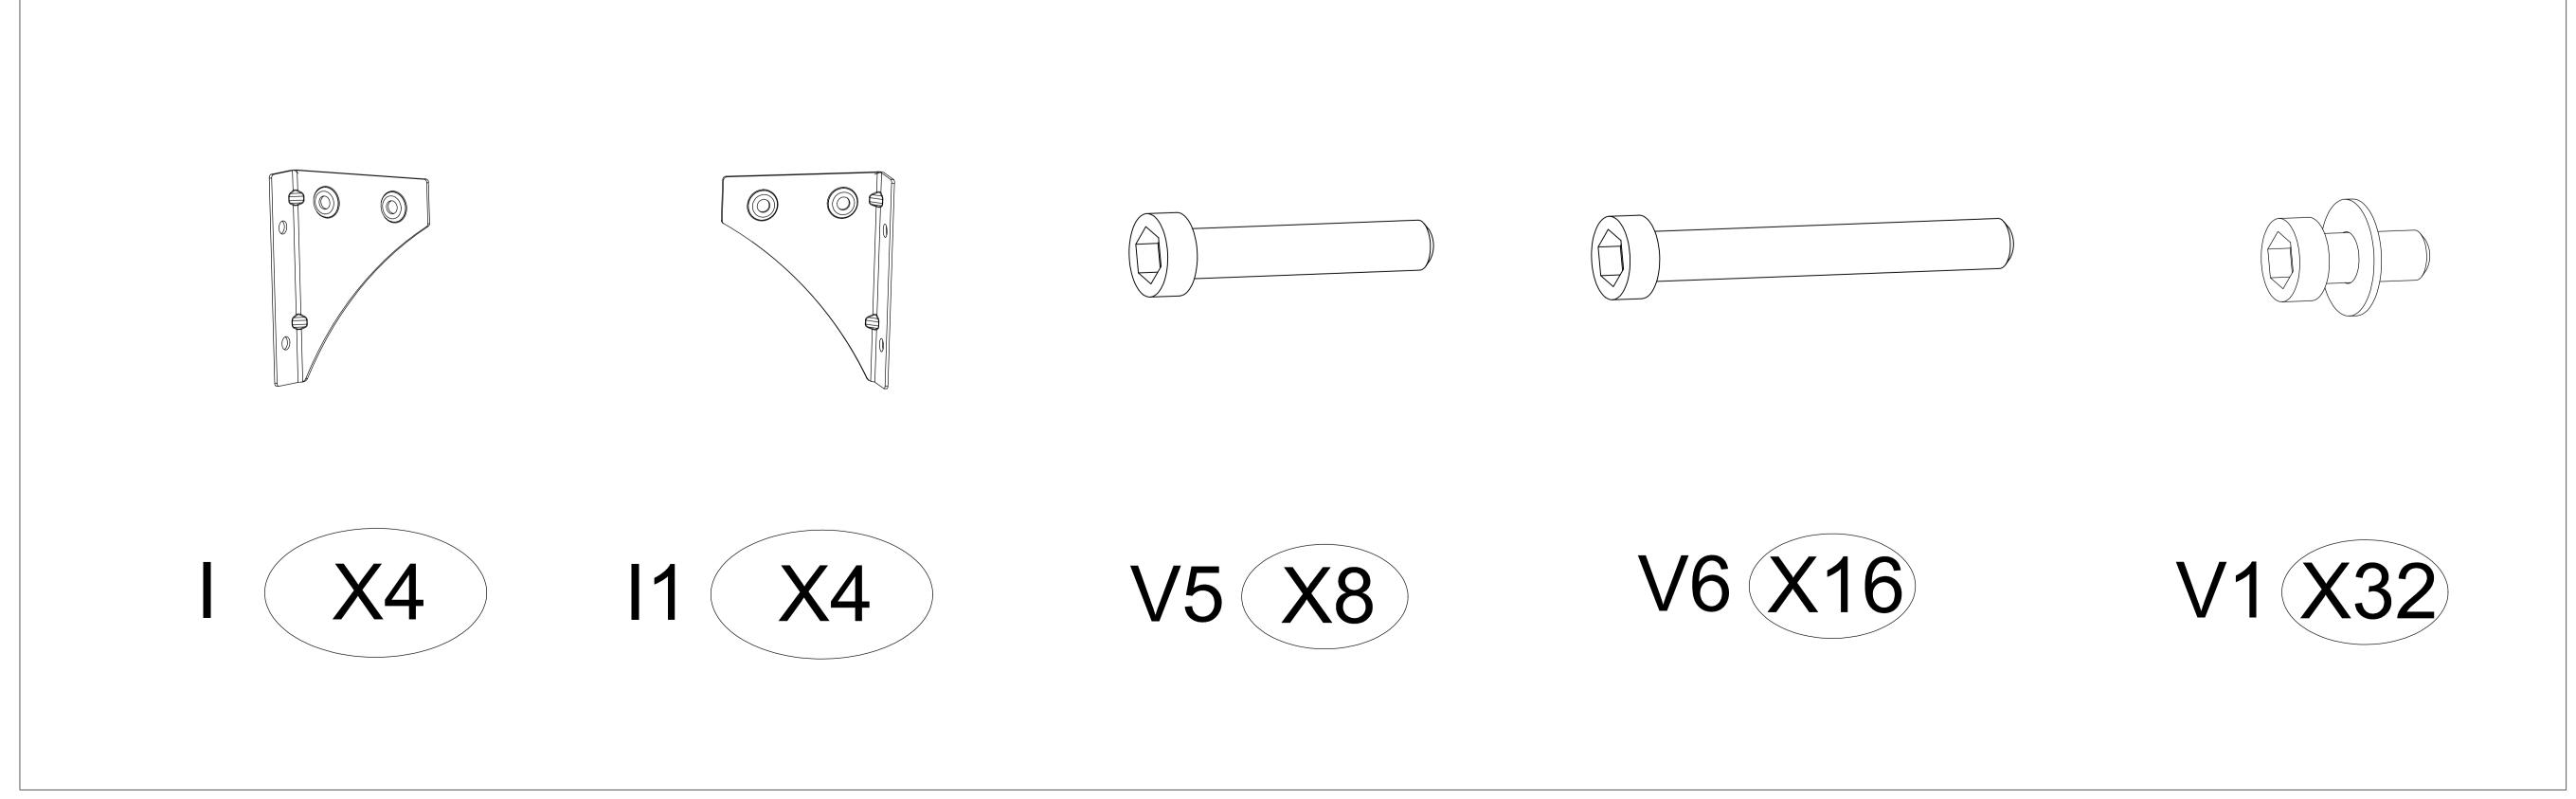

| REF PCE | PIECE             | QTY  | DIM |
|---------|-------------------|------|-----|
|         | Pothook           | 2    |     |
| V1      | M6*15<br>Bolt     | 76+2 |     |
| V2      | M6*15 Bolt        | 8    |     |
| V3      | M6*20 Bolt        | 10+1 |     |
| V4      | M6*20 Bolt        | 2    |     |
| V5      | M6*30 Bolt        | 8+1  |     |
| V6      | M6*45 Bolt        | 16+1 |     |
| V       | Ø7*Ø14*2.0 Washer | 2    |     |
| Y       | Allen Key         | 2    |     |
| Z       | Stake             | 8    |     |
|         |                   |      |     |
|         |                   |      |     |
|         |                   |      |     |
|         |                   |      |     |
|         |                   |      |     |