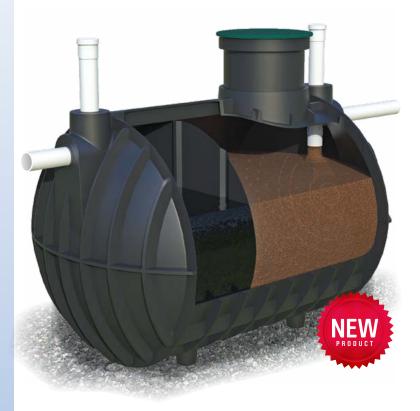

## Septic Tank

## Fully pre-assembled sewerage system complete with baffle

These all new, ultra-strong, low profile septic tanks have passed the stringent test of AS/NZS 1546.1 certification with flying colours.

## Outstanding features and benefits are:

- 10 minute hook-upfittings and baffle are pre-installed
- Light weight- crane not required
- Australian manufactured
  offering you maximum support
- One-piece tank with lifting lugseasy to handle
- Self-anchoringdoes not require concrete
- Low profile designminimal excavation depth
- Tested and certified to AS/NZS 1546.1:2008
  - assurance of maximum performance

## 2 sizes available

| NO. OF PERSONS* | CAPACITY  | DIMENSIONS (mm)       | CODE   |
|-----------------|-----------|-----------------------|--------|
| 1-5 people      | 3,100 Ltr | 1665H x 2450L x 1640W | ST3100 |
| 6-10 people     | 4,550 Ltr | 1665H x 3520L x 1640W | ST4550 |