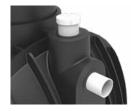

<sup>\*</sup>Number of persons is approximate, please check with your local council.

Inlet and outlet fittings come pre-assembled for a 10 minute hook-up

600mm extension available

Lid suitable for vehicle traffic, tested to 500kg loading