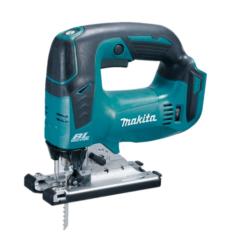

| Model                                       | DJV182                |  |
|---------------------------------------------|-----------------------|--|
| Voltage                                     | 18V                   |  |
| Capacities: Wood<br>Mild Steel<br>Aluminium | 135mm<br>10mm<br>20mm |  |
| Length of Stroke                            | 26mm                  |  |
| Strokes per Minute                          | 800-3,500             |  |
| Shank Type                                  | B-Type                |  |
| Overall Length                              | 266mm                 |  |
| Weight                                      | 2.6kg                 |  |