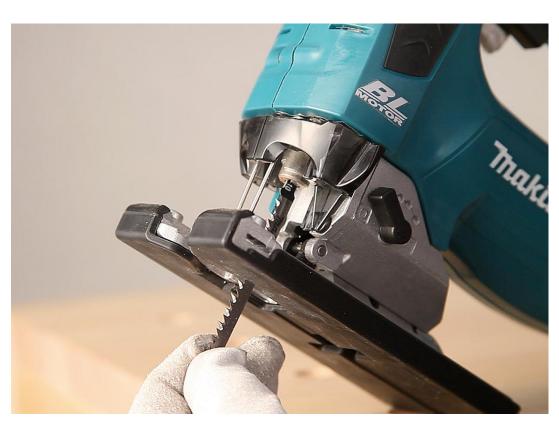

#### Convenience

Tool-less blade clamp

### **Tool Less Blade Clamp**

Blade can be attached with a single action —simply by pushing it into the clamp

Blade can also be removed easily with a single action — simply by turning the large lever