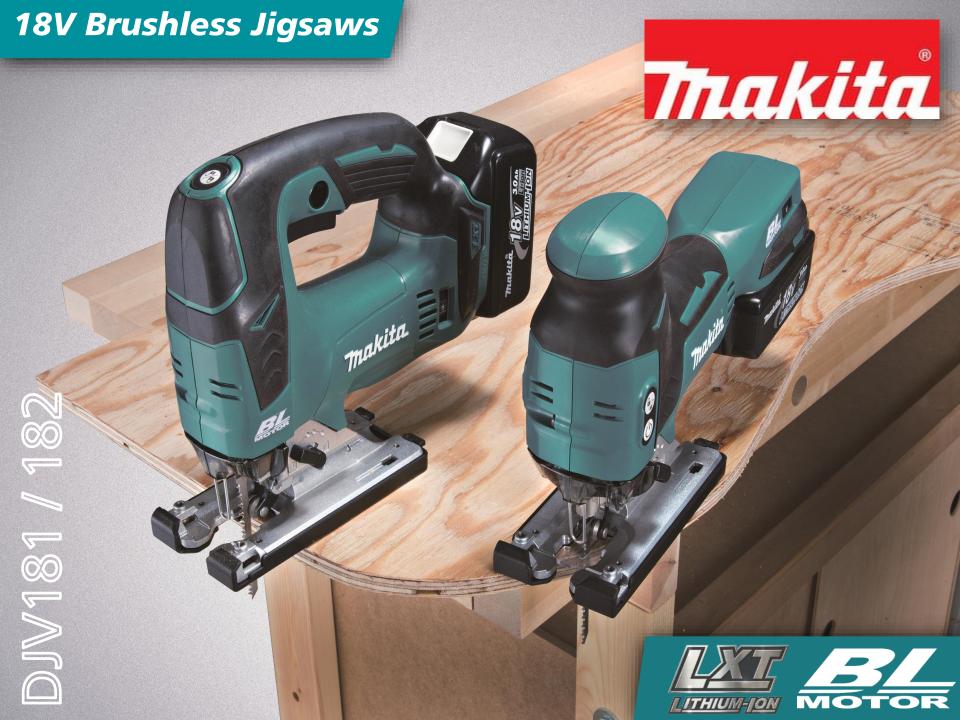

## **Product Objectives**

- Expand our line up of Brushless tools
- Provide a Mobile Jigsaw as powerful as a corded model
- Deliver a market leader in the Jigsaw range

# **Specifications**

| Model                                       | DJV181                |  |
|---------------------------------------------|-----------------------|--|
| Voltage                                     | 18V                   |  |
| Capacities: Wood<br>Mild Steel<br>Aluminium | 135mm<br>10mm<br>20mm |  |
| Length of Stroke                            | 26mm                  |  |
| Strokes per Minute                          | 800-3,500             |  |
| Shank Type                                  | B-Type                |  |
| Overall Length                              | 298mm                 |  |
| Weight                                      | 2.5kg                 |  |

| Model                                       | DJV182                |  |
|---------------------------------------------|-----------------------|--|
| Voltage                                     | 18V                   |  |
| Capacities: Wood<br>Mild Steel<br>Aluminium | 135mm<br>10mm<br>20mm |  |
| Length of Stroke                            | 26mm                  |  |
| Strokes per Minute                          | 800-3,500             |  |
| Shank Type                                  | B-Type                |  |
| Overall Length                              | 266mm                 |  |
| Weight                                      | 2.6kg                 |  |