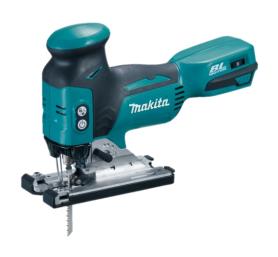

# **Specifications**

| Model                                       | DJV181                |  |
|---------------------------------------------|-----------------------|--|
| Voltage                                     | 18V                   |  |
| Capacities: Wood<br>Mild Steel<br>Aluminium | 135mm<br>10mm<br>20mm |  |
| Length of Stroke                            | 26mm                  |  |
| Strokes per Minute                          | 800-3,500             |  |
| Shank Type                                  | B-Type                |  |
| Overall Length                              | 298mm                 |  |
| Weight                                      | 2.5kg                 |  |

#### Control

Right Hand Side Left

Electronic push button switch on both sides of the housing (DJV181)