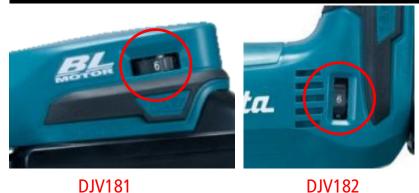

Variable speed control by dial

Thakita

Compatible with 1.5Ah/ 3.0Ah/ 4.0Ah and 5.0Ah Li-lon batteries

3 orbital settings + straight cutting

Rigid aluminium base bevel 0° to 45° left and right

### Versatility

Variable speed control by dial