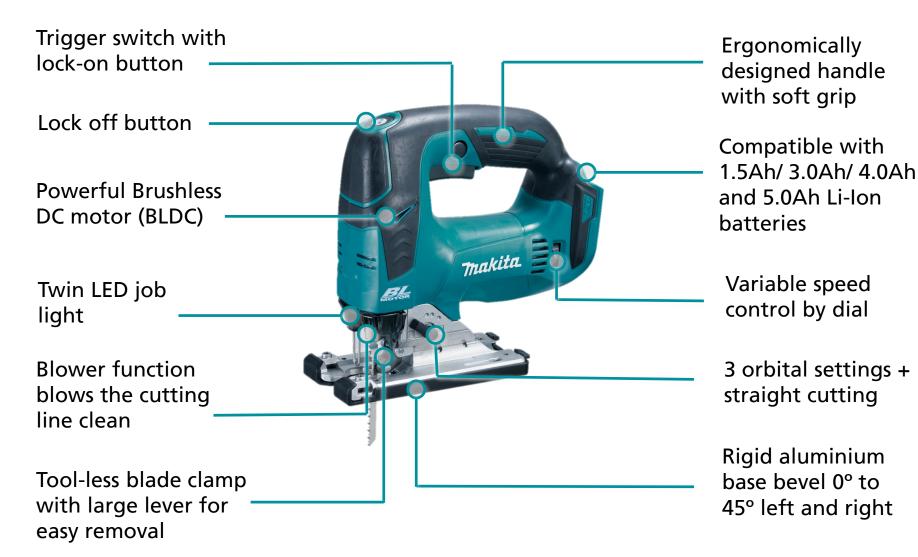

### **Specifications**

Powerful Brushless DC motor (BLDC)

Electronic push button switch located on both sides of the housing

Twin LED job light

Blower function blows the cutting line clean

Tool-less blade clamp with large lever for easy removal

Variable speed control by dial

Thakita

Compatible with 1.5Ah/ 3.0Ah/ 4.0Ah and 5.0Ah Li-lon batteries

3 orbital settings + straight cutting

Rigid aluminium base bevel 0° to 45° left and right