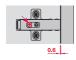

## Depth adjustment of door with Häfele mounting plates.

mounting plates. With the Häfele mounting plates with quick fixing system, a depth adjustment of the door from –0.6 mm up to +3 mm is possible via eccentric. It is not necessary to loosen further screws.