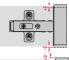

# Lateral adjustment of door with Häfele concealed hinges.

The adjusting screw produces the lateral travel of the hinge arm from –2 mm up to +2 mm.