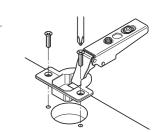

th adjustment of door with Häfele mounting plates.

mounting plates. With the Häfele mounting plates with quick fixing system, a depth adjustment of the door from –0.6 mm up to +3 mm is possible via eccentric. It is not necessary to loosen further screws.





# Height adjustment of door with Häfele mounting plates with slot.

Height adjustment of door of ±2 mm is possible by loosening the two fixing screws. The slots allow the mounting plates to slide in both directions. Afterwards the screws must be re-tightened.









# Lateral adjustment of door with Häfele concealed hinges.

The adjusting screw produces the lateral travel of the hinge arm from –2 mm up to +2 mm.





#### **Drilling Instructions**

Hinge Cup (Door)



Mount Plate (Cabinet Side)





#### **Mounting Instructions**



Screw fixing
Cup fixed with screws (countersunk head).



Join the two points marked by an arrow.



Apply light pressure.

# 2500 600 600 600 Door width (mm) 2000 1500 1000 1000 Number of hinges

4-9 9-12 12-18 17-22 Door weight (kg) 600 | 600 | 600 | 600 | Door width (mm)

based on 18mm door thickness

#### **Tools Required:**

- > 35mm Ø Drill Bit & Template Kit
- > 2mm Ø Drill Bit
- > Pencil
- > Power Drill
- > No 2 Pozidrive Screwdriver / Screw Bit

### **MADE IN CHINA**





ARTICLE # 483.02.428

8 MONTEREY RD DANDENONG VIC 3175 730.83.671