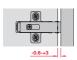

# Height adjustment of door with Häfele mounting plates with slot.

Height adjustment of door of ±2 mm is possible by loosening the two fixing screws. The slots allow the mounting plates to slide in both directions. Afterwards the screws must be re-tightened.