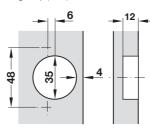

y - Clip On













# HAFELE

#### Adjusting the Door

## Depth adjustment of door with Häfele mounting plates.

mounting plates. With the Häfele mounting plates with quick fixing system, a depth adjustment of the door from –0.6 mm up to +3 mm is possible via eccentric. It is not necessary to loosen further screws.





# Height adjustment of door with Häfele mounting plates with slot.

Height adjustment of door of ±2 mm is possible by loosening the two fixing screws. The slots allow the mounting plates to slide in both directions. Afterwards the screws must be re-tightened.









# Lateral adjustment of door with Häfele concealed hinges.

The adjusting screw produces the lateral travel of the hinge arm from –2 mm up to +2 mm.





#### **Drilling Instructions**

Hinge Cup (Door)



Mount Plate (Cabinet Side)





#### **Mounting Instructions**



Screw fixing
Cup fixed with screws (countersunk head).



Join the two points marked by an arrow.



Apply light pressure.

# 2500 600 600 600 Door width (mm) 2000 1500 1000 1000 Number of hinges

4-9 9-12 12-18 17-22 Door weight (kg) 600 | 600 | 600 | 600 | Door width (mm)

based on 18mm door thickness

#### **Tools Required:**

- > 35mm Ø Drill Bit & Template Kit
- > 2mm Ø Drill Bit
- > Pencil
- > Power Drill
- > No 2 Pozidrive Screwdriver / Screw Bit

### **MADE IN CHINA**





ARTICLE # 483.02.428

8 MONTEREY RD DANDENONG VIC 3175 730.83.671