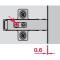

## Depth adjustment of door with Häfele mounting plates.

mounting plates. With the Häfele mounting plates with quick fixing system, a depth adjustment of the door from –0.6 mm up to +3 mm is possible via eccentric. It is not necessary to loosen further screws.