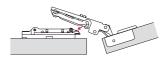

#### **Mounting Instructions**

Screw fixing
Cup fixed with screws (countersunk head).

Join the two points marked by an arrow.

Apply light pressure.