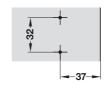

E

#### Adjusting the Door

## Depth adjustment of door with Häfele mounting plates.

mounting plates. With the Häfele mounting plates with quick fixing system, a depth adjustment of the door from –0.6 mm up to +3 mm is possible via eccentric. It is not necessary to loosen further screws.





# Height adjustment of door with Häfele mounting plates with slot.

Height adjustment of door of ±2 mm is possible by loosening the two fixing screws. The slots allow the mounting plates to slide in both directions. Afterwards the screws must be re-tightened.









# Lateral adjustment of door with Häfele concealed hinges.

The adjusting screw produces the lateral travel of the hinge arm from –2 mm up to +2 mm.





#### **Drilling Instructions**

Hinge Cup (Door)



Mount Plate (Cabinet Side)





#### **Mounting Instructions**



Screw fixing
Cup fixed with screws (countersunk head).



Join the two points marked by an arrow.



Apply light pressure.

# 2500 600 600 600 Door width (mm) 2000 1500 1000 1000 Number of hinges

4-9 9-12 12-18 17-22 Door weight (kg) 600 | 600 | 600 | 600 | Door width (mm)

based on 18mm door thickness

#### **Tools Required:**

- > 35mm Ø Drill Bit & Template Kit
- > 2mm Ø Drill Bit
- > Pencil
- > Power Drill
- > No 2 Pozidrive Screwdriver / Screw Bit

### **MADE IN CHINA**





ARTICLE # 483.02.428

8 MONTEREY RD DANDENONG VIC 3175 730.83.671