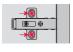

# Lateral adjustment of door with Häfele concealed hinges.

The adjusting screw produces the lateral travel of the hinge arm from –2 mm up to +2 mm.