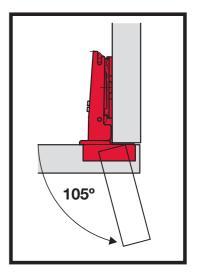

**10 PCS** 

# **HÄFELE 105° HINGE** Full Overlay - Clip On













# HAFELE

#### Adjusting the Door

## Depth adjustment of door with Häfele mounting plates.

mounting plates. With the Häfele mounting plates with quick fixing system, a depth adjustment of the door from –0.6 mm up to +3 mm is possible via eccentric. It is not necessary to loosen further screws.





# Height adjustment of door with Häfele mounting plates with slot.

Height adjustment of door of ±2 mm is possible by loosening the two fixing screws. The slots allow the mounting plates to slide in both directions. Afterwards the screws must be re-tightened.









# Lateral adjustment of door with Häfele concealed hinges.

The adjusting screw produces the lateral travel of the hinge arm from –2 mm up to +2 mm.





#### **Drilling Instructions**

Hinge Cup (Door)



Mount Plate (