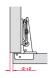

#### **Drilling Instructions**

Hinge Cup (Door)

Mount Plate (Cabinet Side)

#### **Mounting Instructions**

Screw fixing
Cup fixed with screws (countersunk head).

Join the two points marked by an arrow.

Apply light pressure.