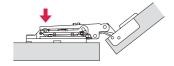

#### **Mounting Instructions**

Screw fixing
Cup fixed with screws (countersunk head).

Join the two points marked by an arrow.

Apply light pressure.