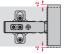

# Height adjustment of door with Häfele mounting plates with slot.

Height adjustment of door of ±2 mm is possible by loosening the two fixing screws. The slots allow the mounting plates to slide in both directions. Afterwards the screws must be re-tightened.