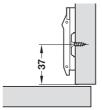

#### **Mounting Instructions**

Screw fixing
Cup fixed with screws (countersunk head).

Join the two points marked by an arrow.

Apply light pressure.