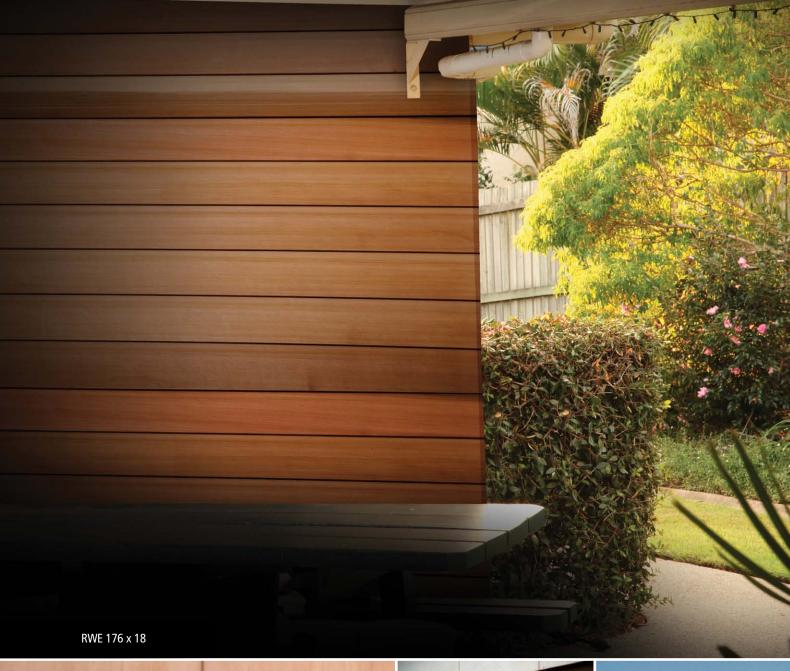

## Beautiful country style

Rustic by name, rustic by nature. Cedar Sales Rusticated Weatherboard is an alternative to Chamferboard that really captures the feel of the country. Made from Western Red Cedar, Rusticated Weatherboard is ideal for a rural setting. The cladding is also available in the more economical fingerjoint Western Red Cedar. Rusticated is an historic statement of early heritage seen in the Sydney cottage and Australian homesteads.

#### Rusticated Weatherboard features and benefits

- Carefully machined to three standard widths
- 18mm thickness gives excellent stability and insulation
- Other sizes available if required to match existing buildings
- Clear grade Western Red Cedar is ecologically sound
- Profile to be face nailed
- Can be painted or finished in its own natural golden tones
- Features effective water shedding

| Rusticated Weatherboard |            |                   |                      |               |  |  |   |  |          |   |   |          |
|-------------------------|------------|-------------------|----------------------|---------------|--|--|---|--|----------|---|---|----------|
| Profile Code            | Cover (mm) | Thickness<br>(mm) | Max<br>Spans<br>(mm) | Order Options |  |  |   |  |          |   |   |          |
| RWE 226 x 18 C          | 226        | 18                | 600                  |               |  |  | * |  |          |   | † | <b>•</b> |
| RWE 176 x 18 C          | 176        | 18                | 600                  |               |  |  | * |  | <b>*</b> | O | † | <b>•</b> |
| RWE 126 x 18 C          | 126        | 18                | 600                  |               |  |  | * |  | *        | O | † | <b>•</b> |