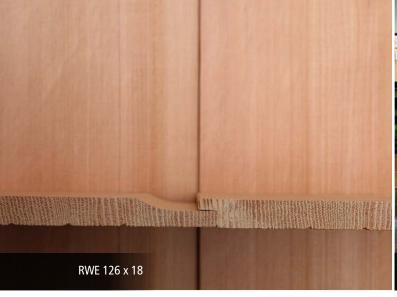

#### Rusticated Weatherboard features and benefits

- Carefully machined to three standard widths
- 18mm thickness gives excellent stability and insulation
- Other sizes available if required to match existing buildings
- Clear grade Western Red Cedar is ecologically sound
- Profile to be face nailed
- Can be painted or finished in its own natural golden tones
- Features effective water shedding

| Rusticated Weatherboard |            |                   |                      |               |  |  |   |  |          |   |   |          |
|-------------------------|------------|-------------------|----------------------|---------------|--|--|---|--|----------|---|---|----------|
| Profile Code            | Cover (mm) | Thickness<br>(mm) | Max<br>Spans<br>(mm) | Order Options |  |  |   |  |          |   |   |          |
| RWE 226 x 18 C          | 226        | 18                | 600                  |               |  |  | * |  |          |   | † | <b>•</b> |
| RWE 176 x 18 C          | 176        | 18                | 600                  |               |  |  | * |  | <b>*</b> | O | † | <b>•</b> |
| RWE 126 x 18 C          | 126        | 18                | 600                  |               |  |  | * |  | *        | O | † | <b>•</b> |

#### **Profiles**

RWE 226 x 18 C

RWE 176 x 18 C

RWE 126 x 18 C