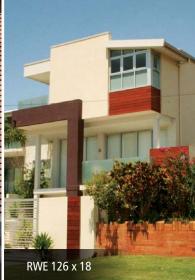

### Rusticated Weatherboard is ideal for

- Rural settings
- Traditional buildings
  - both residential and commercial
- Multi-story or single level
- Country-style homes (i.e. those with verandahs, and timber doors and windows)

#### **Profiles**

RWE 226 x 18 C

RWE 176 x 18 C

RWE 126 x 18 C