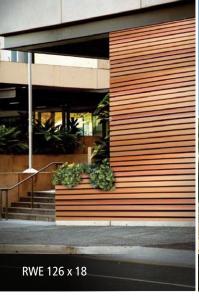

### Rusticated Weatherboard is ideal for

- Rural settings
- Traditional buildings
  - both residential and commercial
- Multi-story or single level
- Country-style homes (i.e. those with verandahs, and timber doors and windows)

#### **Profiles**

RWE 226 x 18 C

RWE 176 x 18 C

RWE 126 x 18 C