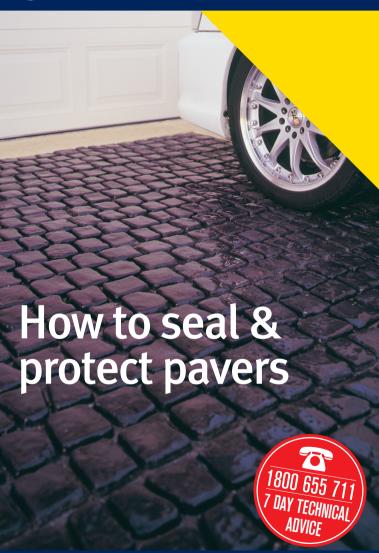

# How to seal & protect pavers

Ideal for all your paving sealing requirements, the Crommelin range of sealers will resist staining and protect your pavers to keep them looking like new.