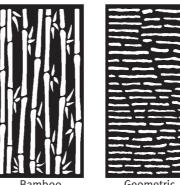

# **OFF THE SHELF RANGE**

FRAMED DECORATIVE PANELS 1840mm H x 940mm W (custom also available)

## **CUSTOM PROFILES**

Framed Any size up to 1840mm H x 940mm W Unframed Any size up to 2400mm H x 1200mm W

### COLOURS

Surfmist