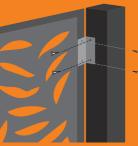

# Easy to install... Fitting to posts – screening

Fix to posts using easy screen brackets and screws available in the aisle with easy screen products Or direct to front of post just using screws

Use Stand off mounts to fix to walls when sing as decorative

### Fitting to walls - decorative