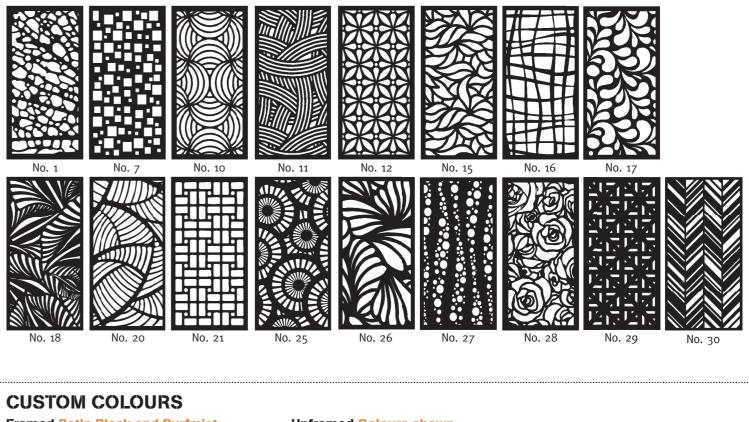

# **OFF THE SHELF RANGE**

FRAMED DECORATIVE PANELS 1840mm H x 940mm W (custom also available)

## **CUSTOM PROFILES**

Framed Any size up to 1840mm H x 940mm W Unframed Any size up to 2400mm H x 1200mm W