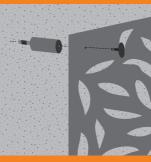

# Easy to install... Fitting to posts – screening

Fix to posts using easy screen brackets and screws available in the aisle with easy screen products Or direct to front of post just using screws

Use Stand off mounts to fix to walls when sing as decorative

### Fitting to walls - decorative