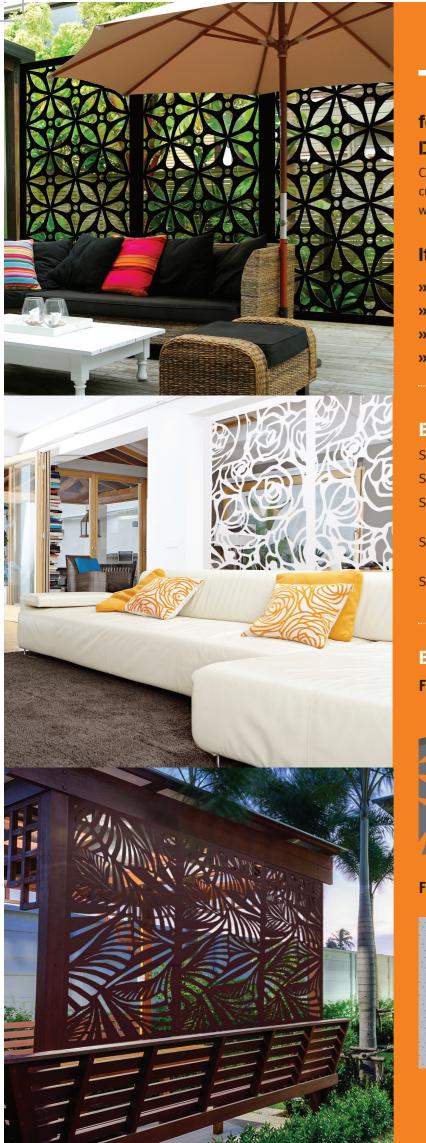

# **Decorative Screening**

Choose from a range of styles and colours, off-the-shelf or custom-order from our extended range, complete the job with Protector Aluminium posts, brackets and fixings.

## It couldn't be easier!

- » Will never rust, rot or need painting
- » Aluminium composite panels
- » 12 months manufacturers warranty
- » Makes great wall art

# **OFF THE SHELF RANGE**

FRAMED DECORATIVE PANELS 1840mm H x 940mm W (custom also available)

## **CUSTOM PROFILES**

Framed Any size up to 1840mm H x 940mm W Unframed Any size up to 2400mm H x 1200mm W