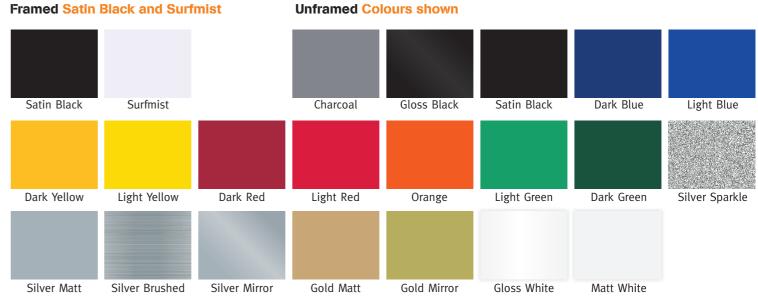

- » Makes great wall art

# Easy to Order...

- Step 1 Measure site
- Step 2 Choose profile and colour
- Step 3 Complete order form and take to Special Orders desk
- Step 4 Order is sent to Protector Aluminium for custom manufacture
- Step 5 Order is delivered to store within 3 to 4 wks.

# Easy to install... Fitting to posts – screening



Fix to posts using easy screen brackets and screws available in the aisle with easy screen products Or direct to front of post just using screws

Use Stand off mounts to fix to walls when sing as decorative

### Fitting to walls - decorative



# **OFF THE SHELF RANGE**

FRAMED DECORATIVE PANELS 1840mm H x 940mm W (custom also available)





## **CUSTOM PROFILES**

Framed Any size up to 1840mm H x 940mm W Unframed Any size up to 2400mm H x 1200mm W









### COLOURS



Surfmist