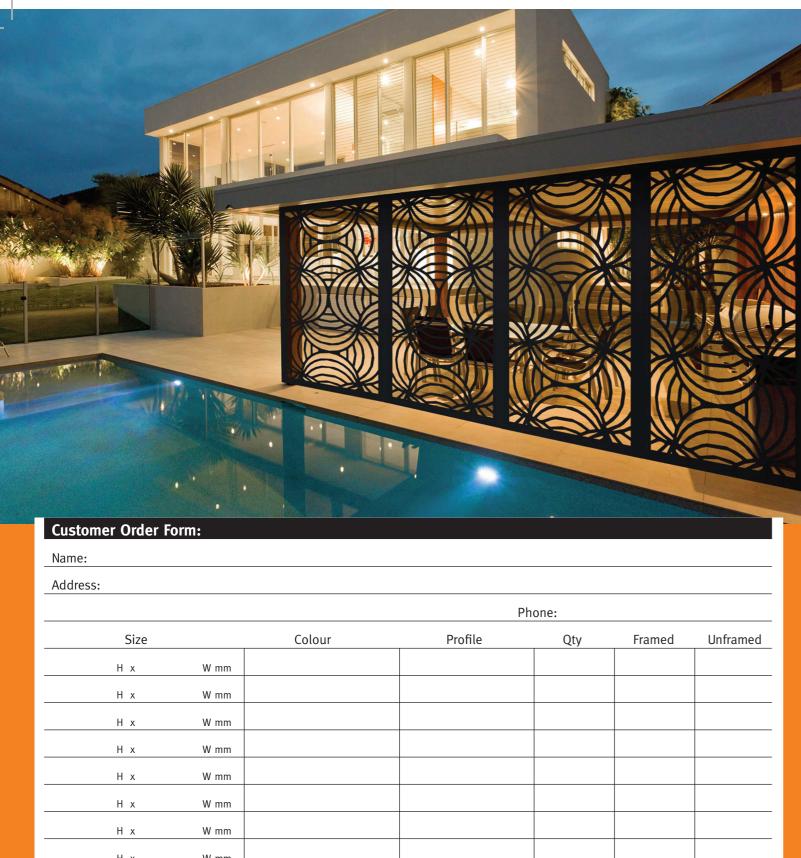

# **Decorative Screening**

Choose from a range of styles and colours, off-the-shelf or custom-order from our extended range, complete the job with Protector Aluminium posts, brackets and fixings.

## It couldn't be easier!

- » Will never rust, rot or need painting
- » Aluminium composite panels
- » 12 months manufacturers warranty
- » Makes great wall art

# Easy to install... Fitting to posts – screening

Fix to posts using easy screen brackets and screws available in the aisle with easy screen products Or direct to front of post just using screws

Use Stand off mounts to fix to walls when sing as decorative

### Fitting to walls - decorative