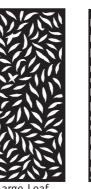

# **OFF THE SHELF RANGE**

FRAMED DECORATIVE PANELS 1840mm H x 940mm W (custom also available)

## **CUSTOM PROFILES**

Framed Any size up to 1840mm H x 940mm W Unframed Any size up to 2400mm H x 1200mm W

### COLOURS

Surfmist