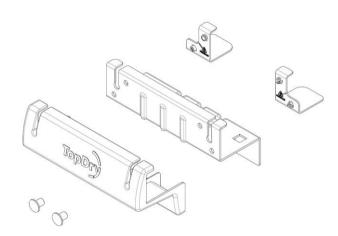

## **Parts List**

| AD05525 | Receiving Bracket |           |
|---------|-------------------|-----------|
|         |                   | <b>30</b> |
|         |                   |           |
|         |                   | 00        |
|         |                   |           |

## **Replace the Receiving Bracket**

- 1. Undo the two the original fasteners securing the bracket to the wall or post
- 2. Press the blanking plugs into the mounting holes that will not be used. Outer holes are for wall mounting, inner holes are for post mounting.
- 3. Ensure the plastic spacers and the cover are clipped onto the metal bracket
- 4. Secure the new Receiving Bracket to wall or post.