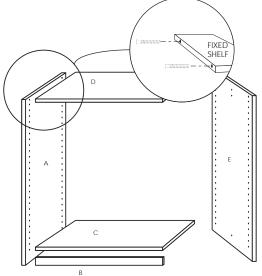

#### STEP 2

Align the fixed shelves (D) & (C) and Kick Board (B) to Left Panel (A) and Right Panel (E). Tighten using M50 x 5mm Confirmat Screws. Cover screws with White Caps