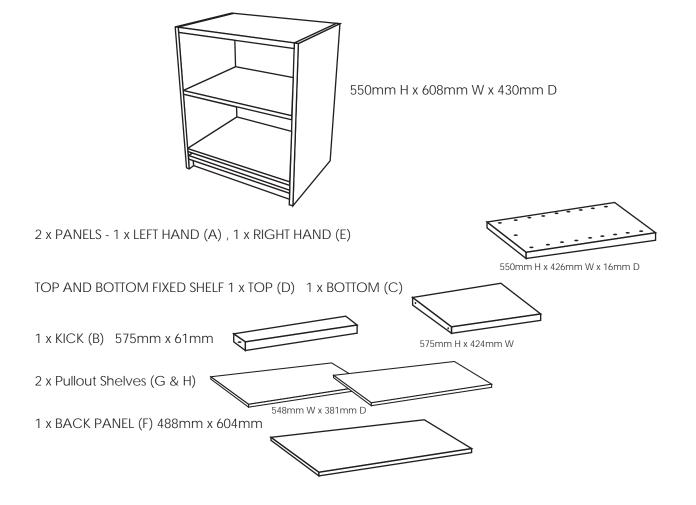

9 Nevilles St, Underwood, Brisbane, QLD 4119 Ph: 07 3208 6799 Fax: 07 3290 6332 Int Ph: +61 7 3208 6799 Int Fax: +61 7 3290 6332 Email: sales@multi-store.com.au www.multi-store.com.au

# PARTS IDENTIFICATION LIST FOR MODEL LSS 550



## HARDWARE LIST

| NO | MODEL       | DESCRIPTIONS                               | QTY |
|----|-------------|--------------------------------------------|-----|
| 1  | 1           | M50 x 5mm<br>CONFIRMAT SCREWS              | 10  |
| 2  | T           | WHITE CAPS                                 | 10  |
| 3  |             | NAILS<br>FIXING OF BACK                    | 25  |
| 4  | <b>()</b>   | 5/8 x 6 WOOD SCREWS<br>FIXING SHELF RUNNER | 8   |
| 5  | <b>Firm</b> | EURO SCREW<br>ATTACHMENT OF RUNNERS        | 8   |
| 6  | ©           | SHELF RUNNERS                              | 4   |

# ASSEMBLY INSTRUCTIONS FOR MODEL LSS 550

#### STEP 1

Lay Panels A & E on the floor with the front vinyl edge facing you. Attach the metal cabinet runners to the 1st and 8th holes above the fixed shelf