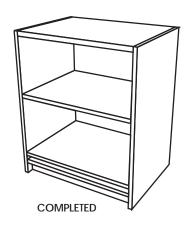

#### STEP 2

Align the fixed shelves (D) & (C) and Kick Board (B) to Left Panel (A) and Right Panel (E). Tighten using M50 x 5mm Confirmat Screws. Cover screws with White Caps