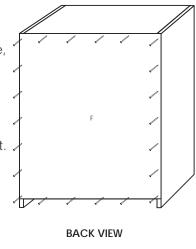

### STEP 3

With the unit lying on its face, attached the Back Panel (F) making sure to keep it parallel to the Top and Sides of the unit. Attach using nails at regular intervals.