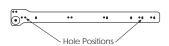

#### STEP 1

Lay Panels A & E on the floor with the front vinyl edge facing you. Attach the metal cabinet runners to the 1st and 8th holes above the fixed shelf holes shown in diagram 1

It is important that the runners are fixed to the correct panels. Fix runners marked **CL to the LEFT PANEL (A)** and fix runners marked **CR to the RIGHT PANEL (E)** using the 7.5mm euro screws provided.

IMPORTANT: Please note diagram 2 shows the position of the holes that the metal runners are fixed into.

CABINET RUNNERS:

CL = Left Hand CR = Right Hand

7.5mm Euro Screws to attach RUNNERS to Panels A & E TOP
Vinyl Edge

FIXED SHELF
HOLES

Hole 8

Hole 1

BOTTOM

DIAGRAM 1