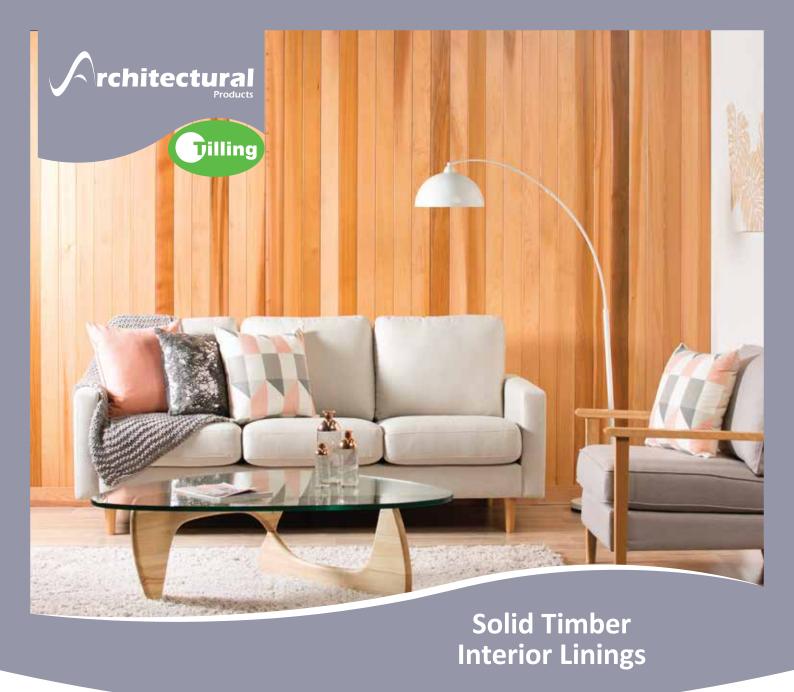

Solid timber linings are the perfect way to introduce natural aesthetics to any contemporary interior.

Tilling Architectural products have an unsurpassed reputation for quality. We remove all defects from our linings to provide a premium grade finished product, leaving only clear boards that minimise wastage. Our broad range of profiles helps you find the perfect cladding for your building style- from subtle to minimalist to bold. Choose from Tasmanian Oak- prized for its blonde colour and fine grain, or Western Red Cedarrenowned for its warmth and longevity.

# From subtle to bold - Tilling Architectural has a lining product to suit your style