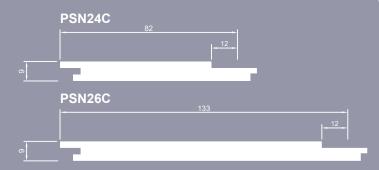

# **Shiplap Channel**

Made to be seen from a distance, this bold profile features broad shadow lines between boards.