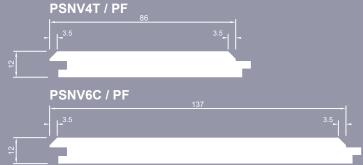

## **V-Joint**

V-Joint lining provides a subtle shadow line between boards. Perfect for traditional looks.