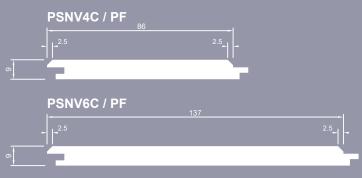

## **V-Joint**

V-Joint lining provides a subtle shadow line between boards. Perfect for traditional looks.

# Slimline Channel

Sleek & minimalist, this refined lining has a slim shadow line between boards.