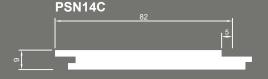

## **V-Joint**

V-Joint lining provides a subtle shadow line between boards. Perfect for traditional looks.