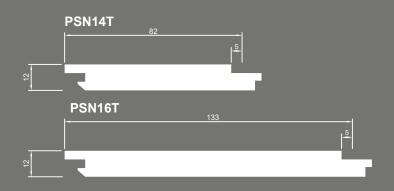

# Slimline Channel

Sleek & minimalist, this refined lining has a slim shadow line between boards.