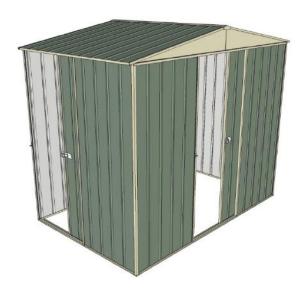

# 2.3mt x 1.5mt x 2.3mt Front Gable Roof Garden Shed

Single sliding door + Single sliding door

- 1.9mt extra height walls
- 2.3mt high ridge
- Bolt down brackets and anchors included
- Up to 20% thicker steel than some sheds

Zinc **3316419** 

Cream **3316417** 

Green

3316413

| Model                   | G23S115S1        |  |
|-------------------------|------------------|--|
| Roof type               | Front Gable Roof |  |
| Exterior dimension      | 2250mm x 1510mm  |  |
| Interior dimension      | 2210mm x 1470mm  |  |
| Height @ wall           | 1900mm           |  |
| Height @ ridge          | 2300mm           |  |
| Primary door type       | Single sliding   |  |
| Primary door height     | 1870mm           |  |
| Primary door opening    | 770mm            |  |
| Secondary door type     | Single sliding   |  |
| Secondary door height   | 1870mm           |  |
| Secondary door opening  | 770mm            |  |
| Weight (Kg)             | 84.70            |  |
| Area (Sq. Mt)           | 3.40             |  |
| Slab size (100mm thick) | 2350mm x 1610mm  |  |