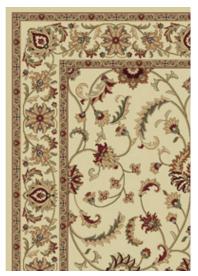

## VIENNA

Vienna is a range of high quality traditional design rugs available in two sizes – 160 x 230cm and 200 x 290cm. They feature a density of 1,200,000 points per square metre, using an extremely fine heat set polypropylene yarn, which maintains a silky, luxurious feel.

CREAM / BLACK 160cm X 230cm - 6670712 200cm X 290cm - 6670717

GREEN 160cm X 230cm - 6670713 200cm X 290cm - 6670718

RED 160cm X 230cm - 6670714 200cm X 290cm - 6670719

CREAM 160cm X 230cm - 6670711 200cm X 290cm - 6670715