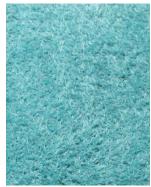

## **TOLEDO**

Toledo is an outrageously chunky shaggy rug range. A pile of soft polyester yarn and polyester thread, both 5cm long, creates a luxurious look and feel. Available in 2 sizes, in 5 colours that certainly make a statement.

CARROT 160cm X 230cm - 6670731 200cm X 290cm - 6670737

SNOW 160cm X 230cm 6670733 200cm X 290cm 6670738

ASH 160cm X 230cm 6670730 200cm X 290cm 6670736

AQUA 160cm X 230cm 6670729 200cm X 290cm 6670735

WHEATEN 160cm X 230cm 6670734 200cm X 290cm 6670739