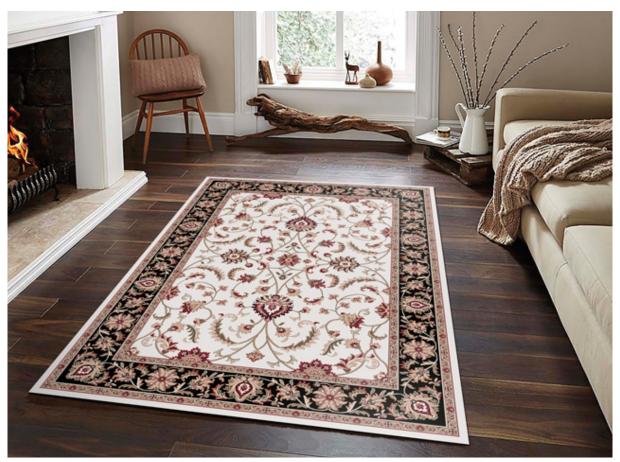

## VIENNA

Vienna is a range of high quality traditional design rugs available in two sizes – 160 x 230cm and 200 x 290cm. They feature a density of 1,200,000 points per square metre, using an extremely fine heat set polypropylene yarn, which maintains a silky, luxurious feel.

CREAM / BLACK 160cm X 230cm - 6670712 200cm X 290cm - 6670717

GREEN 160cm X 230cm - 6670713 200cm X 290cm - 6670718

RED 160cm X 230cm - 6670714 200cm X 290cm - 6670719

CREAM 160cm X 230cm - 6670711 200cm X 290cm - 6670715