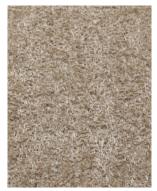

## **TOLEDO**

Toledo is an outrageously chunky shaggy rug range. A pile of soft polyester yarn and polyester thread, both 5cm long, creates a luxurious look and feel. Available in 2 sizes, in 5 colours that certainly make a statement.

CARROT 160cm X 230cm - 6670731 200cm X 290cm - 6670737

SNOW 160cm X 230cm 6670733 200cm X 290cm 6670738

ASH 160cm X 230cm 6670730 200cm X 290cm 6670736

AQUA 160cm X 230cm 6670729 200cm X 290cm 6670735

WHEATEN 160cm X 230cm 6670734 200cm X 290cm 6670739