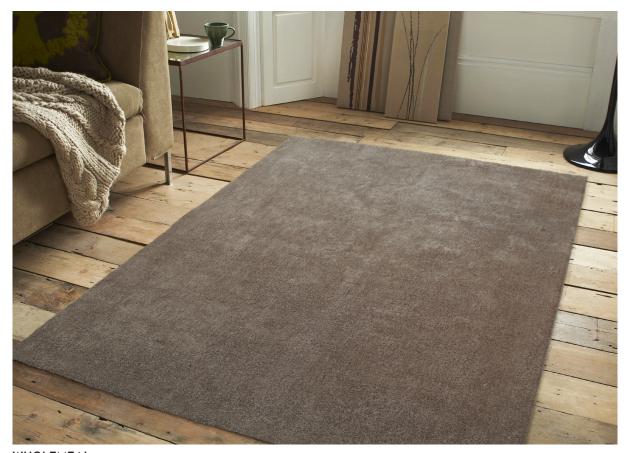

## **BERLIN**

Berlin is a high density, soft touch microfibre polyester rug range which features two tone microfibre polyester yarns and a small amount of polyester thread. This gives the rug a sophisticated look combined with the soft touch of microfibre polyester. It comes in two sizes,  $160 \times 230 \, \text{cm}$  and  $200 \times 290 \, \text{cm}$ .

WHOLEMEAL 160cm X 230cm - 6670723 200cm X 290cm - 6670728

MINT 160cm X 230cm - 6670722 200cm X 290cm - 6670727

GREY 160cm X 230cm - 6670721 200cm X 290cm - 6670726

BLACK 160cm X 230cm - 6670720 200cm X 290cm - 6670725