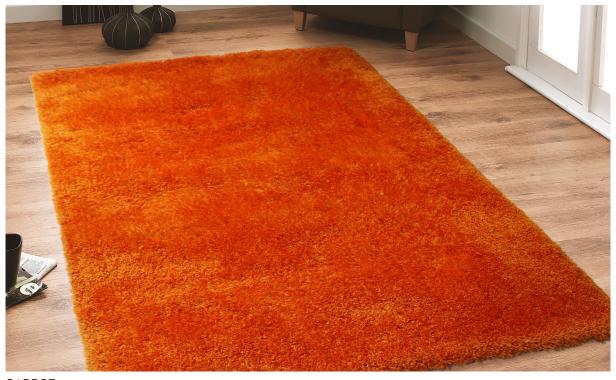

## **TOLEDO**

Toledo is an outrageously chunky shaggy rug range. A pile of soft polyester yarn and polyester thread, both 5cm long, creates a luxurious look and feel. Available in 2 sizes, in 5 colours that certainly make a statement.

CARROT 160cm X 230cm - 6670731 200cm X 290cm - 6670737

SNOW 160cm X 230cm 6670733 200cm X 290cm 6670738

ASH 160cm X 230cm 6670730 200cm X 290cm 6670736

AQUA 160cm X 230cm 6670729 200cm X 290cm 6670735

WHEATEN 160cm X 230cm 6670734 200cm X 290cm 6670739