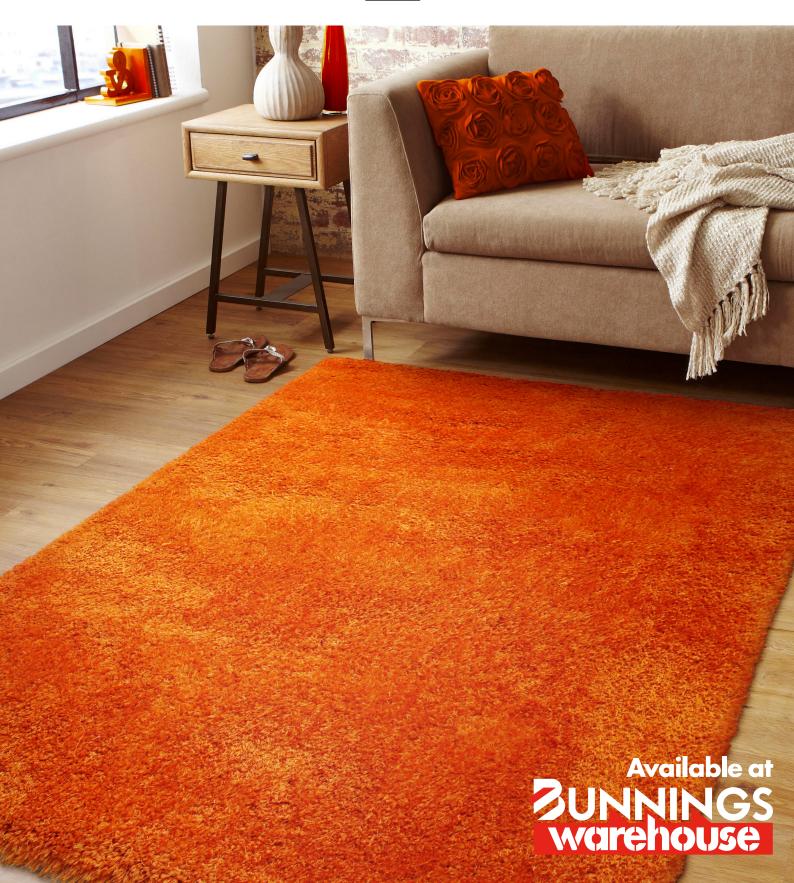

## **TOLEDO**

Toledo is an outrageously chunky shaggy rug range. A pile of soft polyester yarn and polyester thread, both 5cm long, creates a luxurious look and feel. Available in 2 sizes, in 5 colours that certainly make a statement.

CARROT 160cm X 230cm - 6670731 200cm X 290cm - 6670737

SNOW 160cm X 230cm 6670733 200cm X 290cm 6670738

ASH 160cm X 230cm 6670730 200cm X 290cm 6670736

AQUA 160cm X 230cm 6670729 200cm X 290cm 6670735

WHEATEN 160cm X 230cm 6670734 200cm X 290cm 6670739