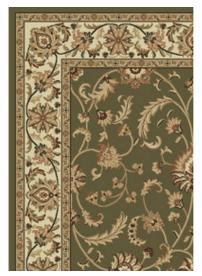

## VIENNA

Vienna is a range of high quality traditional design rugs available in two sizes – 160 x 230cm and 200 x 290cm. They feature a density of 1,200,000 points per square metre, using an extremely fine heat set polypropylene yarn, which maintains a silky, luxurious feel.

CREAM / BLACK 160cm X 230cm - 6670712 200cm X 290cm - 6670717

GREEN 160cm X 230cm - 6670713 200cm X 290cm - 6670718

RED 160cm X 230cm - 6670714 200cm X 290cm - 6670719

CREAM 160cm X 230cm - 6670711 200cm X 290cm - 6670715