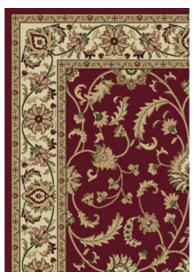

## VIENNA

Vienna is a range of high quality traditional design rugs available in two sizes – 160 x 230cm and 200 x 290cm. They feature a density of 1,200,000 points per square metre, using an extremely fine heat set polypropylene yarn, which maintains a silky, luxurious feel.

CREAM / BLACK 160cm X 230cm - 6670712 200cm X 290cm - 6670717

GREEN 160cm X 230cm - 6670713 200cm X 290cm - 6670718

RED 160cm X 230cm - 6670714 200cm X 290cm - 6670719

CREAM 160cm X 230cm - 6670711 200cm X 290cm - 6670715