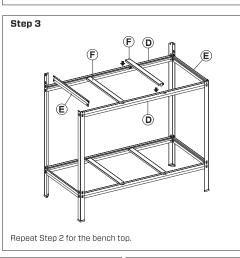

Step 2

Place side brackets 'E' as shown in the diagram, followed by braces 'F' as shown.

Join the pegboard frame 'G' and 'H' as shown in the diagram. Note upright position.