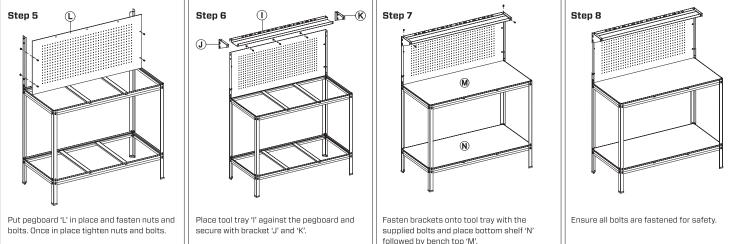

OSO18

**Very Important:** Unpack the unit and confirm that you have all the parts listed. Assemble the unit on a solid, level surface. Avoid carpet. You will need the assistance of a second person during assembly. **Safety tip:** For added safety and support we recommend you fix unit to a wall. **You will need the following:** Rubber mallet, Phillips-head screwdriver and adjustable spanner.





Place foot end caps onto the bottom of the legs 'A', 'B' and 'C'. Note upright position. Place shelving brackets 'D' onto the legs. A rubber mallet can be used to lightly tap all brackets into the keyholes of the legs.



Step 2

Place side brackets 'E' as shown in the diagram, followed by braces 'F' as shown.



Join the pegboard frame 'G' and 'H' as shown in the diagram. Note upright position.



## WARRANTY CONDITIONS

Any claim under this warranty must be made within 1 year of the date of purchase of the product. To make a claim under this warranty, take the product (with proof of purchase) to any Bunnings store (see www.bunnings.com.au for store locations). Pinnacle Hardware bears reasonable, direct expenses of claiming under the warranty. You may submit details and proof of purchase to our support centre for consideration. The warranty covers manufacturer defects in materials, workmanship and finish under normal use. This warranty is provided in addition to other rights and remedies you may have under law: Our goods come with guarantees that cannot be excluded under the Australian consumer law or Consumer Guarantees Act 1993 (NZ). You are entitled to a replacement or refund f