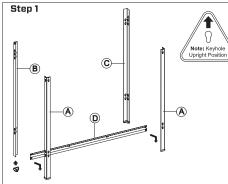

Place foot end caps onto the bottom of the legs 'A', 'B' and 'C'. Note upright position. Place shelving brackets 'D' onto the legs. A rubber mallet can be used to lightly tap all brackets into the keyholes of the legs.