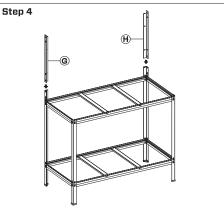

ective

gloves and evewear.

## **COMPACT WORKBENCH** 1405H x 1100W x 540Dmm ITEM NO: GOSO18

**Very Important:** Unpack the unit and confirm that you have all the parts listed. Assemble the unit on a solid, level surface. Avoid carpet. You will need the assistance of a second person during assembly. **Safety tip:** For added safety and support we recommend you fix unit to a wall. **You will need the following:** Rubber mallet, Phillips-head screwdriver and adjustable spanner.





Place foot end caps onto the bottom of the legs 'A', 'B' and 'C'. Note upright position. Place shelving brackets 'D' onto the legs. A rubber mallet can be used to lightly tap all brackets into the keyholes of the legs.



Step 2

Place side brackets 'E' as shown in the diagram, followed by braces 'F' as shown.



Join the pegboard frame 'G' and 'H' as shown in the diagram. Note upright position.



## WARRANTY CONDITIONS

Any claim under this warranty must be made within 1 year of the date of purchase of the product. To make a claim under this warranty, take the product (with proof of purchase) to any Bunnings store (see www.bunnings.com.au for store locations). Pinnacle Hardware bears reasonable, direct expenses of claiming under the warranty. You may submit details and proof of purchase to our support centre for consideration. The warranty covers manufacturer defects in materials, workmanship and finish under normal use. This warranty is provided in addition to other rights and remedies you may have under law: Our goods come with guarantees that cannot be excluded under the Australian consumer