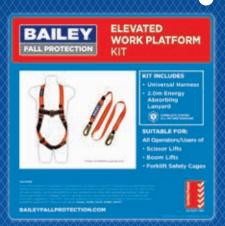

## ELEVATED WORK PLATFORM

Suitable for:

All Operators/Users of Elevated Work Platforms such as Scissor Lifts, Boom Lifts and Forklift Safety Cages.

©2016 Werner Co. DOC16.0009