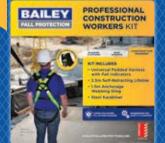

## CONSTRUCTION WORKERS

Suitable for:

Construction, Builders, Maintenance, Agribusiness, Painters, Electricians, DIYers.

Fall Protection equipment should be used with appropriate training, under the direct supervision of a competent person, according to the instructions of the manufacturer and in accordance with local safety regulations. For more information refer to AS/NZS 1891.