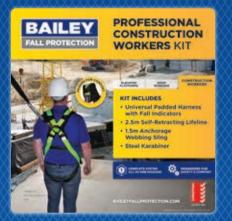

## CONSTRUCTION WORKERS

Suitable for:

Construction, Builders, Maintenance, Agribusiness, Painters, Electricians, DIYers.

Fall Protection equipment should be used with appropriate training, under the direct supervision of a competent person, according to the instructions of the manufacturer and in accordance with local safety regulations. For more information refer to AS/NZS 1891.