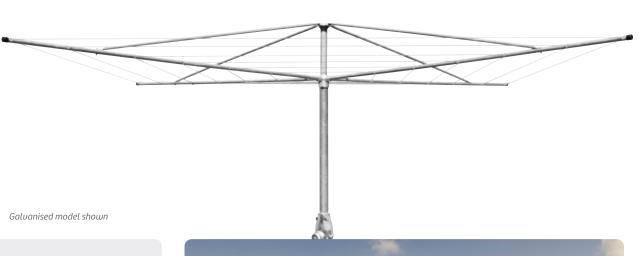

## The original galvanised rotary hoist

Whether for commercial or residential use, the Fixed Rotary offers the strength and reliability associated with washing lines of yesteryear. Ideal for virtually maintenance free situations.

- Rotaries are manufactured using BlueScope® Galvabond® Steel Tube
- ✓ Galvanised Wire is threaded through pre-punched arm holes
- ✓ Full assembly is required for permanently fixed Rotaries
- ▼ The Deluxe Rotaries feature a one piece Column with plastic gear case
- The Elite is a powder coated Deluxe Rotary
- The Super Rotaries feature a two piece Column with alloy gear case