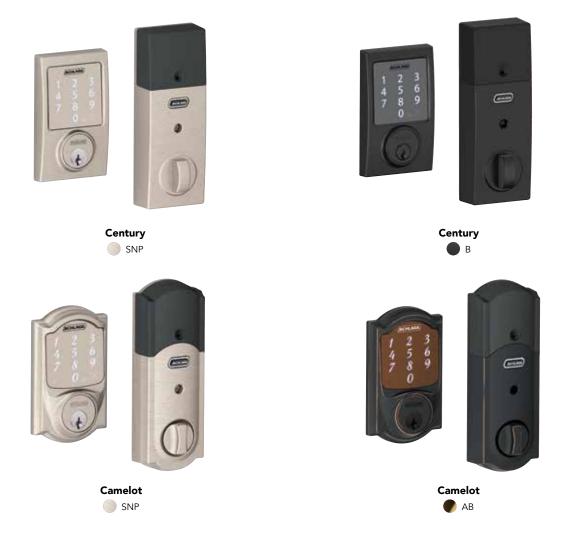

ghest residential security
- Built-in alarm technology senses potential door attacks

#### Numeric touchscreen

 Illuminated, fingerprint-resistant touchscreen works in the rain and when wearing gloves

#### **Durable design**

The Schlage Sense™ Smart Deadbolt comes with a limited lifetime finish and mechanical warranty, and a limited three-year electronic warranty

# Specifications

## Warranty

- 3 year electronic
- Lifetime finish and mechanical

## **Battery**

AAx4 included, approximately one year battery life

#### **Door thickness**

- 35mm 50mm
- Extension kit available for 51mm 57mm

#### **Backset**

60/70mm adjustable

#### Codes

Up to 30 user codes

#### **Communications**

Apple HomeKit<sup>™</sup>, Bluetooth<sup>®</sup> Smart technology







## **BE479 Smart Deadbolts**



# **Entrance Handles** (sold separately)





We believe that **style lives in the details**, because it's the details that bring everything together in a home.

Our door hardware, deadbolts and electronic locks provide **open possibilities** for homeowners to reflect their style.

Every day, Schlage creates solutions that bring our customer's visions to life. These solutions make homes and lives **smarter**, safer and more beautiful.

At the end of the day, we're opening a lot more than just doors.

Discover more at schlage.com.au



Allegion (Australia) Pty Ltd

Freephone 1800 098 094 Fmail auinfo@allegion.com www.allegion.com.au

Allegion (New Zealand) Limited

Freephone 0800 477 869 nzinfo@allegion.com www.allegion.co.nz

Allegion (South East Asia) Limited

Freephone +65 6488 2562 se