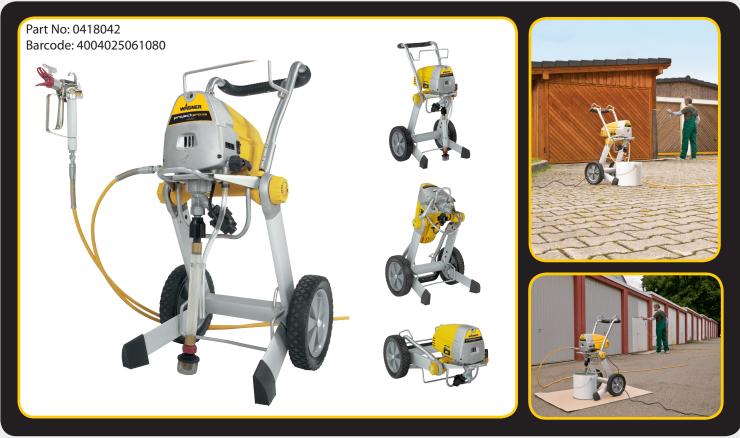

# PROJECT PRO 119

What painting **projects** are best suited to the ProjectPro 119?

- Large scale DIY painting projects around the house, garden and farm
- Small to medium light trade projects making it ideal for builders, farmers, landscapers and property managers
- Ideally suited for large scale renovations
- Sprays fences, weatherboards, decking, walls, ceilings, roofs, sheds and garages

### What **materials** can this unit spray?

- Oil-based enamels Water-based acrylics
- Stains Most standard roof paints
- Sealer undercoats Primers

#### What **features** does this unit have?

- High pressure airless sprayer/unit
- Comes with contractor-style, light-weight gun
- Equipped with a SureFlo<sup>™</sup> valve to ensure reliable performance
- Variable pressure control to ensure optimal paint flow with a range of materials
- Collapsible cart design allows easy transport and storage of unit
- Reversable spray tips allow any blockages to be cleared quickly and effectively
- Draws paint directly from tin, minimising mess and clean up

#### **ALL WAGNER DIY UNITS COME WITH A 2 YEAR DIY WARRANTY**

Motor Power: Max Spraying Pressure: Air Hose Length: 600 W Weight: 2900 psi Max Tip Size: 15 m Max Delivery: 22 kg 0.019° 1.25 l/min