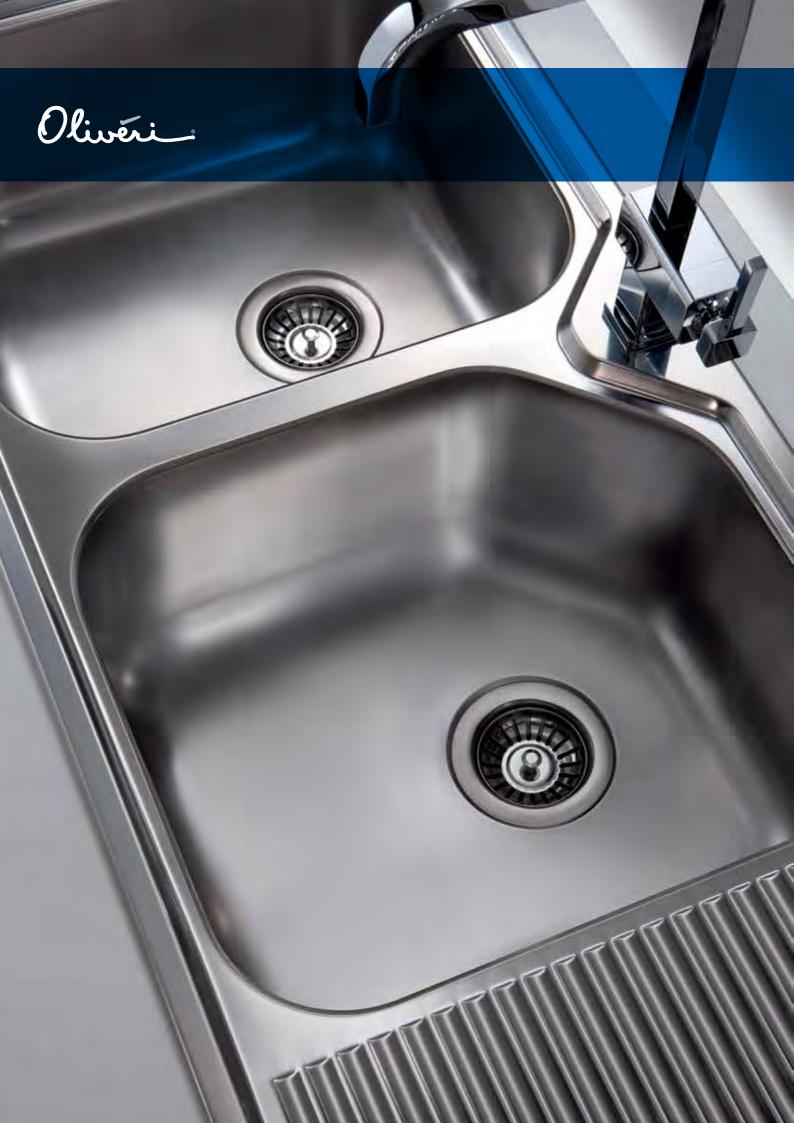

### **Nu-Petite®**

Beautiful and practical in every way. From apartment living to family home.

NP611 LH Bowl (NP612 RH Bowl) incl. AC62, AC65

**NP671 LH Bowl** (NP672 RH Bowl) incl. AC62, AC65 Shown with optional AC63 and SQ107 tap

**NP621 LH Bowl** (NP622 RH Bowl) incl. AC62, AC65

**NP663** incl. AC62, AC63, AC65

NP650U

**NP61U LH Bowl** (NP62U RH Bowl) incl. AC62, AC63, AC65

**NP63U** incl. AC62, AC63, AC65

**RECOMMENDED TAPWARE** 

#### Generous bowl capacity

Holds 30 litres in the main bowl to accommodate the biggest pots and pans.

### Rear waste outlets

Allows the maximum amount of usable space in cupboards below.

## Solid supporting bridge

Joining the bowls this way means no weak areas are created between the bowls.