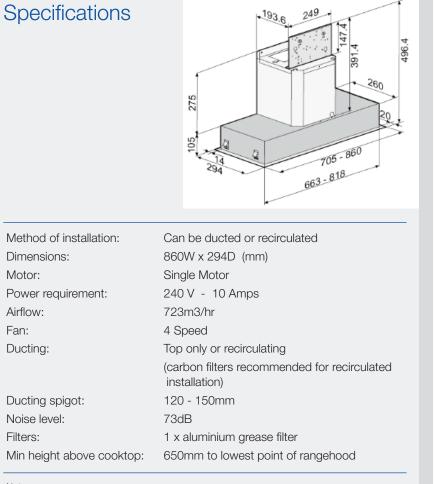

## Note:

Measurements are within +/-2 - 3mm factory tolerance. It is advisable to check dimensions of physical product when measuring for installation and before doing any cut outs.

Due to continual product development the information provided is not final and may be subject to change.