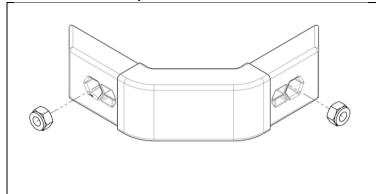

## Fit new Corner assembly

- 5. Check that the M6 Nyloc nuts are pushed into the Corner part.

6. Insert the Corners into the Spreader ends, position the Corner Cover and secure with the M6 x 16mm screw.