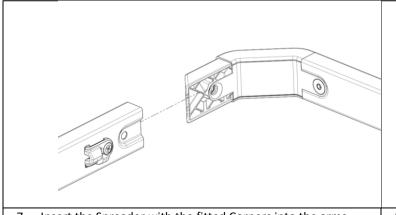

7. Insert the Spreader with the fitted Corners into the arms.

8. Secure each Corner to each Arms using a M6x16mm screw