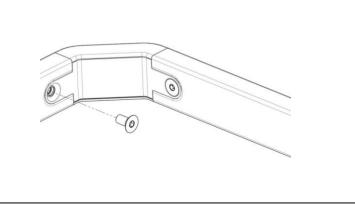

7. Insert the Spreader with the fitted Corners into the arms.

8. Secure each Corner to each Arms using a M6x16mm screw