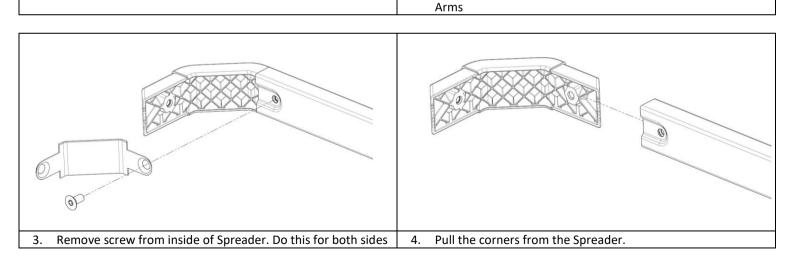

## **Parts List**

| AD05518 | Corner- Smoke  |  |
|---------|----------------|--|
|         |                |  |
| AD05519 | Corner - Slate |  |
|         |                |  |

1. Remove screw from inside of the Arm. Do this for both sides

2. Separate the Spreader with the Corners attached from the