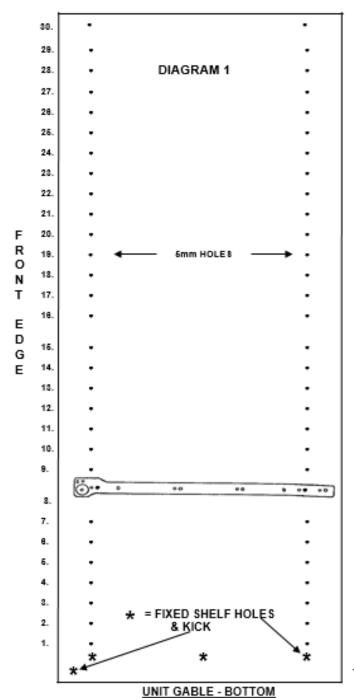

## INSTRUCTIONS FOR RUNNER PLACEMENT

515

Place metal runners in their correct hole positions (see above) making sure CL = LEFT HAND GABLE & CR = RIGHT HAND GABLE, then attach using the special 7.5mm euro screws provided (see diagram 1)

|--|

| Executive Series |                      |                      |  |
|------------------|----------------------|----------------------|--|
| Models           | Hole Positions       | Fixed Shelf Position |  |
| EXC - 4J         | 1 - 8 - 15 - 22      | N/A                  |  |
| EXC - 5C         | 1 - 8 - 15 - 20 - 25 | N/A                  |  |
| EXC - 4B         | 8 - 16 - 24 - 32     | N/A                  |  |
| EXC - 2B         | 8 – 14               | N/A                  |  |
| EXB - 5C         | 1 - 8 - 15 - 20 - 25 | N/A                  |  |
| EXB – 4J         | 1 - 8 - 15 - 20      | N/A                  |  |
| EXB - 4B         | 8 - 16 - 22 - 28     | N/A                  |  |