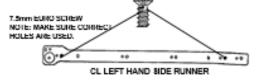

## INSTRUCTIONS FOR RUNNER PLACEMENT

515

Place metal runners in their correct hole positions (see above) making sure CL = LEFT HAND GABLE & CR = RIGHT HAND GABLE, then attach using the special 7.5mm euro screws provided (see diagram 1)