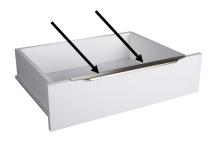

## INSTRUCTIONS FOR RUNNER PLACEMENT

515

Place metal runners in their correct hole positions (see above) making sure CL = LEFT HAND GABLE & CR = RIGHT HAND GABLE, then attach using the special 7.5mm euro screws provided (see diagram 1)