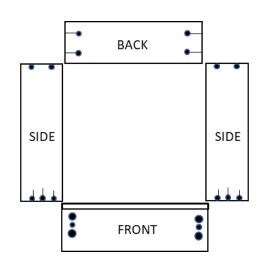

#### STEP 1.

LAYOUT YOUR DRAWER PIECES FLAT AS PER DESIGN WITH PRE-DRILLED HOLES FACING UP.

START WITH THE BACK OF THE FRONT DRAWER AND PLACE YOUR DOWELS & CAM PIN IN THE PRE-DRILLED HOLES ON EITHER SIDE AS INSTRUCTED BELOW.

#### STEP 2.

GRAB YOUR FIRST SIDE AND INSERT YOUR CAMS INTO THE HOLE PROVIDED ON THE OUTSIDE OF THE DRAWER SIDE

PLACE THE FITTING OVER THE HOLE
KEEPING THE SQUARE EDGE OF THE
FITTING PARALLEL TO THE FACE OF THE
BOARD, KNOCK IN **CAREFULLY**.

PUSH THE SIDE INTO THE FRONT DOWELS & PIN AND THEN CAREFULLY USING A SCREW DRIVER TURN UNTIL IT LOCKS IN. REPEAT THIS PROCESS WITH THE OTHER SIDE.

NOW PLACE YOUR LAST PIECE BETWEEN THE TWO SIDES USING THE SCREW NO: 1 SUPPLIED SCREW INTO THE SIDES OF THE BACK DRAWER PIECE.