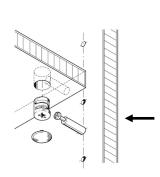

#### STEP 2.

GRAB YOUR FIRST SIDE AND INSERT YOUR CAMS INTO THE HOLE PROVIDED ON THE OUTSIDE OF THE DRAWER SIDE

PLACE THE FITTING OVER THE HOLE
KEEPING THE SQUARE EDGE OF THE
FITTING PARALLEL TO THE FACE OF THE
BOARD, KNOCK IN **CAREFULLY**.

PUSH THE SIDE INTO THE FRONT DOWELS & PIN AND THEN CAREFULLY USING A SCREW DRIVER TURN UNTIL IT LOCKS IN. REPEAT THIS PROCESS WITH THE OTHER SIDE.

NOW PLACE YOUR LAST PIECE BETWEEN THE TWO SIDES USING THE SCREW NO: 1 SUPPLIED SCREW INTO THE SIDES OF THE BACK DRAWER PIECE.