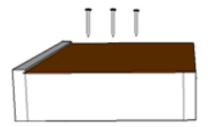

## STEP 3.

YOUR DRAWER SHOULD BE FACING DOWN WITH THE FRONT DRAWER EXPOSING THE CUTOUT FOR THE BASE TO BE PUSHED INTO FACE DOWN WITH THE BROWN SIDE SHOWING. MAKING SURE YOU HAVE THE DRAWER SQUARE, PROCEED TO NAIL DOWN THE BASE SPACING THEM OUT AROUND THE EDGE OF THE THREE SIDES.