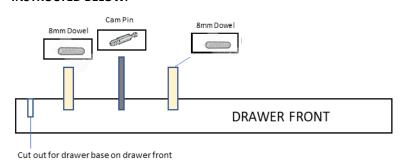

#### STEP 1.

LAYOUT YOUR DRAWER PIECES FLAT AS PER DESIGN WITH PRE-DRILLED HOLES FACING UP.

START WITH THE BACK OF THE FRONT DRAWER AND PLACE YOUR DOWELS & CAM PIN IN THE PRE-DRILLED HOLES ON EITHER SIDE AS INSTRUCTED BELOW.