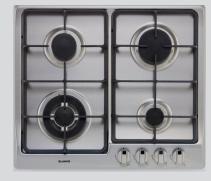

## Description

60cm, 4 burner gas cooktop including wok burner, with cast iron trivets **Accessories** 

• Wok support trivet

Warranty 4 year warranty

| Features                                              | Benefits                                                                                                                                                                  |
|-------------------------------------------------------|---------------------------------------------------------------------------------------------------------------------------------------------------------------------------|
| Smooth One Piece Hob Design                           | The smooth one piece hob design makes cleaning the cooktop so much easier, saving time and effort. Simply wipe over with a damp cloth.                                    |
| Cast Iron Trivets                                     | Complimenting the smooth, sleek construction of the unit, whilst providing a non-slip surface for pots and pans.                                                          |
| High Performance Sabaf Burners with 14.5Mj Wok Burner | High quality Sabaf burners provide even heat distribution for great cooking results, whilst the 14.5Mj Wok burner offers powerful cooking for dishes such as stir-frying. |
| Automatic Ignition                                    | Ease of operation, no need for manual ignition, simply twist the knob and the gas connection ignites.                                                                     |
| Front Control Operation                               | Added safety while cooking, as there is no need to lean over a naked flame to operate the controls.                                                                       |
| Flame Failure                                         | Extra safety in the kitchen offering peace of mind, the gas will shut of when there is no continuous flame.                                                               |
| Available in Natural Gas or Propane                   | The cooktop is supplied adjusted for natural gas installation,<br>however can be converted for propane application (conversion kit<br>supplied).                          |