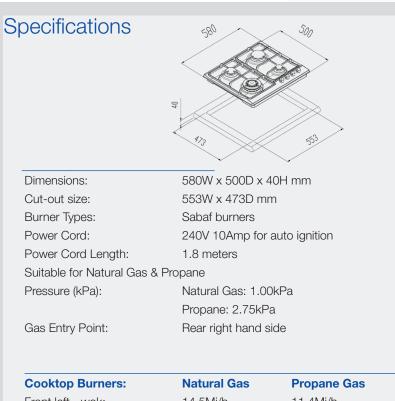

| Cooktop Burners:         | Natural Gas | Propane Gas |
|--------------------------|-------------|-------------|
| Front left - wok:        | 14.5Mj/h    | 11.4Mj/h    |
| Front right – auxiliary: | 4.1Mj/h     | 3.5Mj/h     |
| Rear left – semi-rapid:  | 7.1Mj/h     | 6.2Mj/h     |
| Rear right - rapid:      | 12.0Mj/h    | 10.4Mj/h    |