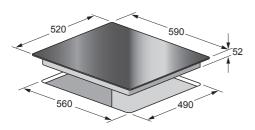

## Ceramic Cooktop Touch Control 60cm

## Model: CCT6020

- 60cm ceramic glass with Stainless Steel graphics
- Square 'C' shaped edges
- Four Hi Light elements with rapid boost start up
- Touch control with direct access to nine heating levels
- Child safety lock
- Auto-Stop in case of accidental start, long absence, overflow, over temperature
- Residual heat indicators
- Easy Access Servicing due to service access from below