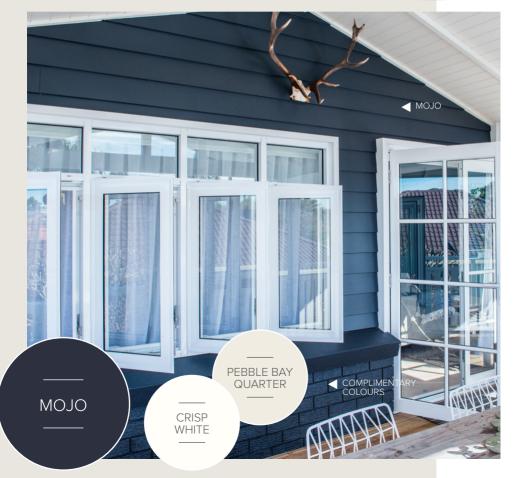

Taubmans has the perfect moody hue to add just the right dose of drama to your room or home.

HOYA 📐

0

HOYA

WHITE

SAGE

CRISP WHITE

PEBBLE BAY

QUARTER

COMPLIMENTARY COLOURS

Taubmans Endure has been engineered with Nanoguard<sup>®</sup> Technology for maximum stain resistance. It protects your walls inside and out, and comes with a lifetime guarantee\*.