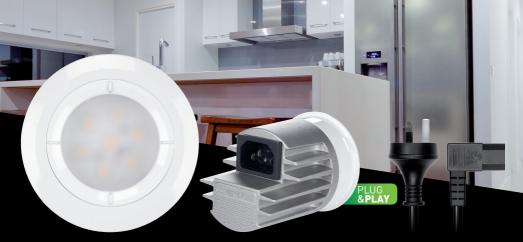

## Beautifully Efficient LED Downlight Solutions

The revolutionary IEC plug & play LED bulb unit is a game changer

## VIEWLIGHT

- 10W Dimmable LED Downlight
- Replaceable IEC Plug & Play LED Bulb Unit
- 10 Fascia Colours Available
- ✓ Warm 480lm & Cool 540lm Light Available
- 🕜 Round or Square 70mm & 90mm
- IP54 Rated & Rust Proof Suitable for Bathrooms, Alfresco Areas, Eaves & Coastal Areas
- 3 Year Warranty

## 3 easy steps to change the bulb unit...

2 Drop Let the downlight drop down

Unplug
Unplug the
downlight
IEC plug

Love colour? So do we...

Viewlight Colour Select Range

Available from special orders