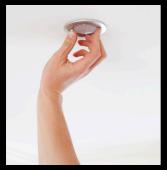

## 3 easy steps to change the bulb unit...

2 Drop Let the downlight drop down

Unplug
Unplug the
downlight
IEC plug

Love colour? So do we...

Viewlight Colour Select Range

Available from special orders