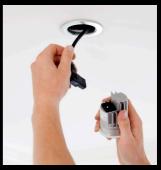

## 3 easy steps to change the bulb unit...

2 Drop Let the downlight drop down

Unplug
Unplug the
downlight
IEC plug

Love colour? So do we...

Viewlight Colour Select Range

Available from special orders