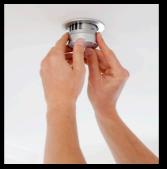

## 3 easy steps to change the bulb unit...

2 Drop Let the downlight drop down

Unplug
Unplug the
downlight
IEC plug

Love colour? So do we...

Viewlight Colour Select Range

Available from special orders