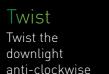

## 3 easy steps to change the bulb unit...

2 Drop Let the downlight drop down

Unplug
Unplug the
downlight
IEC plug

Love colour? So do we...

Viewlight Colour Select Range

Available from special orders